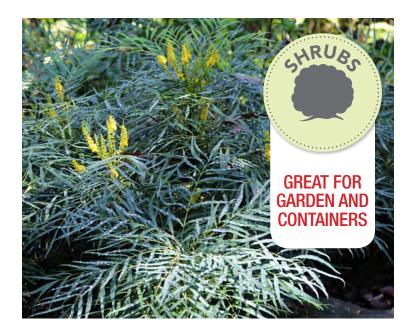

## 'Soft Caress'

Few plants offer the texture that 'Soft Caress' provides in the shade garden. In early winter, bright yellow flowers stand atop the slender, bamboo-like foliage like fingers of light.

Perfect for an Asian garden or as a specimen.

### **BLOOM / BLOOM TIME**

Bright yellow flowers in early winter