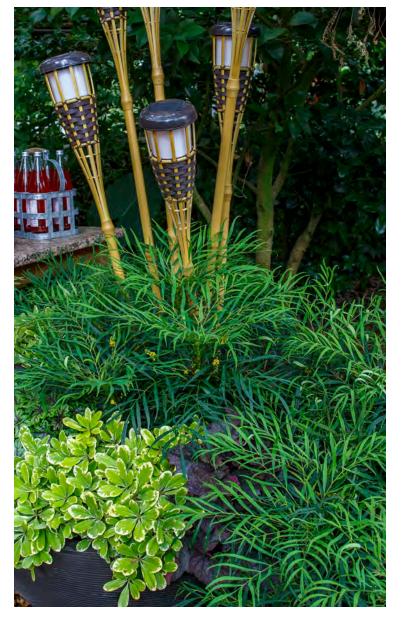

## 'Soft Caress'

Few plants offer the texture that 'Soft Caress' provides in the shade garden. In early winter, bright yellow flowers stand atop the slender, bamboo-like foliage like fingers of light.

Perfect for an Asian garden or as a specimen.

#### **USE**

Accent, Container, Mass Planting