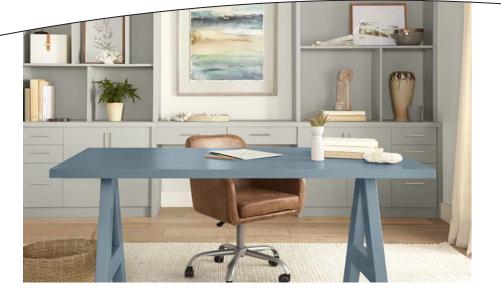

# **CHOOSE COLOR WITH** CONFIDENCE

Take the guesswork out of selecting the right color from a palette crafted and used by designers.

OFFICE
wall: BLANK CANVAS
cabinets: GRATIFYING GRAY
desk: ADIRONDACK BLUE

#### FRONT COVER

LIVING ROOM walls: EVEN BETTER BEIGE cabinet & inset: BLANK CANVAS BEDROOM walls: GRATIFYING GRAY

OFFICE walls: BLANK CANVAS cabinet: GRATIFYING GRAY