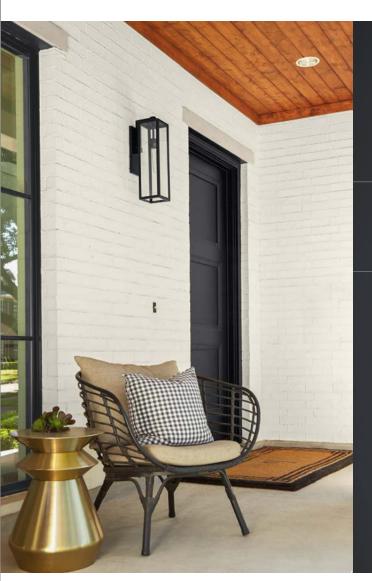

#### BACK COVER

body: SWISS COFFEE door: CRACKED PEPPER trim: EVEN BETTER BEIGE

Scan barcode at kiosk to preview and coordinate color.

Find Us On: behr.com

Item No. 50010698