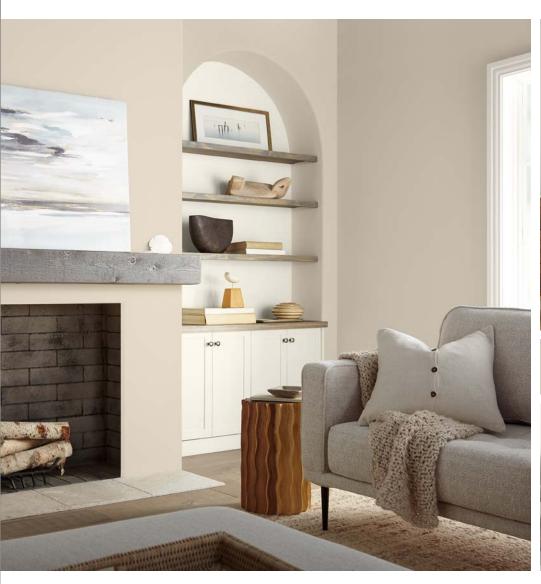

#### FRONT COVER

LIVING ROOM walls: EVEN BETTER BEIGE cabinet & inset: BLANK CANVAS BEDROOM walls: GRATIFYING GRAY

OFFICE walls: BLANK CANVAS cabinet: GRATIFYING GRAY