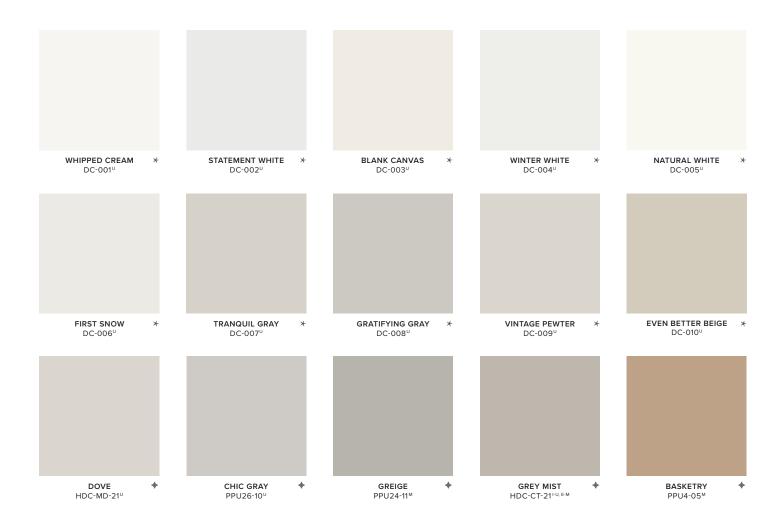

WHIPPED CREAM (BM Chantilly Lace) STATEMENT WHITE (BM Decorator's White) BLANK CANVAS (BM White Dove)

WINTER WHITE (SW Extra White) NATURAL WHITE (BM Simply White) FIRST SNOW (SW Snowbound) TRANQUIL GRAY (SW Agreeable Gray) GRATIFYING GRAY (SW Repose Gray) VINTAGE PEWTER (BM Revere Pewter) EVEN BETTER BEIGE (SW Accessible Beige)

♦ Denotes One-Coat Hide when tinted into BEHR DYNASTY® & MARQUEE® INTERIOR Paint. ◆ Denotes One-Coat Hide when tinted into BEHR DYNASTY® & MARQUEE® INTERIOR or EXTERIOR Paint. Limitations apply. For more information, visit Behr.com/onecoathide. Based on lighting and sheen selected, applied paint may vary slightly from color chip shown.