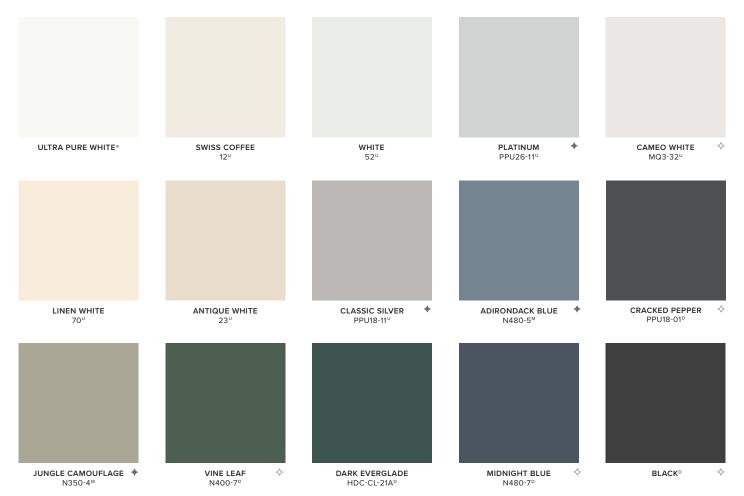

## BEHR® DESIGNER COLLECTION

The top neutral and accent colors recommended most often by professional designers.

\*Behr Paint's comparable colors to Sherwin-Williams or Benjamin Moore color names, which are names of its respective owners, are being used for identification purposes only. Behr has created a comparable color using industry standard technology.

WHIPPED CREAM (BM Chantilly Lace) STATEMENT WHITE (BM Decorator's White) BLANK CANVAS (BM White Dove)

WINTER WHITE (SW Extra White) NATURAL WHITE (BM Simply White) FIRST SNOW (SW Snowbound) TRANQUIL GRAY (SW Agreeable Gray) GRATIFYING GRAY (SW Repose Gray) VINTAGE PEWTER (BM Revere Pewter) EVEN BETTER BEIGE (SW Accessible Beige)

♦ Denotes One-Coat Hide when tinted into BEHR DYNASTY® & MARQUEE® INTERIOR Paint. ◆ Denotes One-Coat Hide when tinted into BEHR DYNASTY® & MARQUEE® INTERIOR or EXTERIOR Paint. Limitations apply. For more information, visit Behr.com/onecoathide. Based on lighting and sheen selected, applied paint may vary slightly from color chip shown.