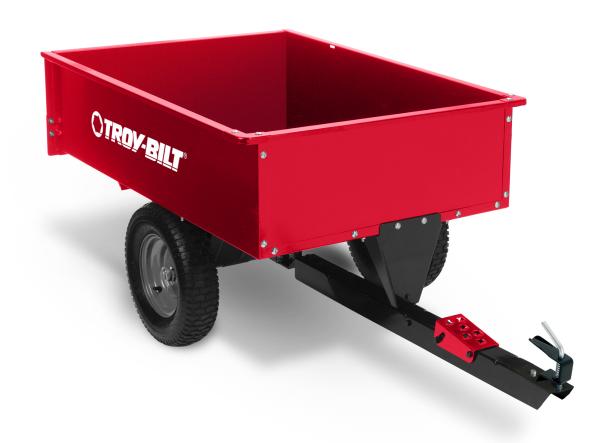

# **TB-3048SS**

### 12 cu ft STEELSWIVEL DUMP CART

U.S. Patent No. 8,496,298

READ AND FOLLOW ALL SAFETY RULES AND OPERATING INSTRUCTIONS BEFORE USING THIS EQUIPMENT