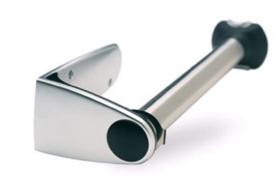

## -> simplehuman' wall mount paper towel holder

Our wall mount paper towel holder can mount it to a wall, underneath a cabinet, or inside a cabinet door. Can be mounted in any direction to best fit your space.

• neat and tidy: A ring spring prevents unraveling, so you can tear off just one sheet at a time.

• easy to install: Mounts to the wall or cabinet with just three screws (included).

| izes and dimensions |                        | skus | skus |              |  |
|---------------------|------------------------|------|------|--------------|--|
| product (W.D.H.)    | 3 x 4.9 x 13.1         | sk   | :u # | KT1024       |  |
| box dimensions      | 14.3 x 3.7 x 6.2       | u    | pc#  | 838810002934 |  |
| MC box              | 20.3 x 14.3 x 6.5      |      |      |              |  |
| (inches)            |                        |      |      |              |  |
| product (W.D.H.)    | 7.6 x 12.5 x 33.3      | -    |      |              |  |
| box dimensions      | 36.2 x 9.4 x 15.7      |      |      |              |  |
| MC box              | 51.5 x 36.3 x          |      |      |              |  |
|                     | 16.51                  |      |      |              |  |
| (cm)                |                        |      |      |              |  |
| weight w/pkg        | 1.7 lbs.               | -    |      |              |  |
| MC quantity         | 6                      |      |      |              |  |
| MC weight           | 12 lbs.                |      |      |              |  |
| MC cube             | 1.092 ft. <sup>3</sup> |      |      |              |  |