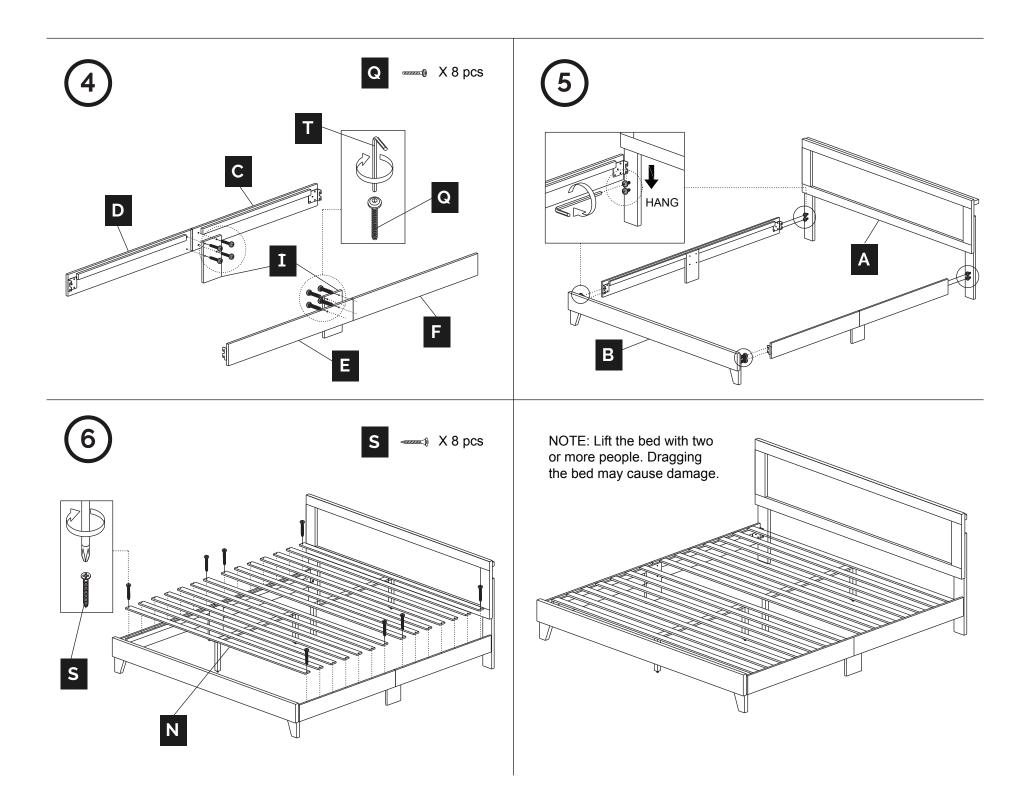

## **ASSEMBLY INSTRUCTIONS**

| Α |   | Headboard              | 1 pc.  |
|---|---|------------------------|--------|
| В |   | Footboard              | 1 pc.  |
| С |   | Side Rail A - Head     | 1 pc.  |
| D |   | Side Rail A - Foot     | 1 pc.  |
| Е |   | Side Rail B - Head     | 1 pc.  |
| F |   | Side Rail B - Foot     | 1 pc.  |
| G |   | Footboard Leg A        | 1 pc.  |
| Н |   | Footboard Leg B        | 1 pc.  |
| I |   | Side Rail Support Legs | 2 pcs. |
| J | : | Headboard Leg (L)      | 1 pc.  |
| K |   | Headboard Leg (R)      | 1 pc.  |
| L |   | Headboard Strut        | 1 pc.  |
| М |   | Center Supports        | 2 pcs. |

| N |                    | Bed Slats      | 2 sets                                                           |
|---|--------------------|----------------|------------------------------------------------------------------|
| 0 |                    | Center Legs    | 4 pcs.                                                           |
| Р | <i>amm-1</i> 0     | M8x20mm Bolts  | 8 pcs.                                                           |
| Q | <b></b>            | M6x25mm Bolts  | 8 pcs.                                                           |
| R | Amminia<br>Amminia | M6x50mm Bolts  | 23 pcs. for Twin, Twin XL<br>24 pcs. for Full, 25 pcs. for Queen |
| S | «minimin D         | M4x30mm Screws | 8 pcs.                                                           |
| Т |                    | M4 Allen Key   | 1 pc.                                                            |
| U |                    | M5 Allen Key   | 1 pc.                                                            |
| V | (mm)               | M4x16mm Screws | 8 pcs.                                                           |