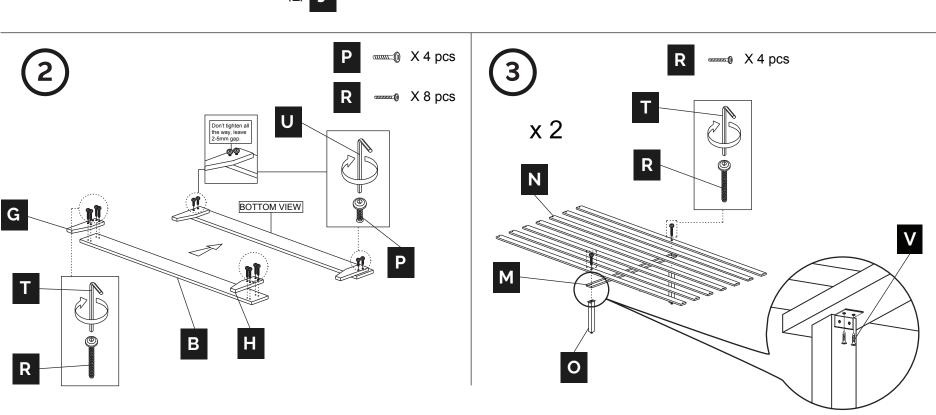

## **ASSEMBLY INSTRUCTIONS**

| Α |   | Headboard              | 1 pc.  |
|---|---|------------------------|--------|
| В |   | Footboard              | 1 pc.  |
| С |   | Side Rail A - Head     | 1 pc.  |
| D |   | Side Rail A - Foot     | 1 pc.  |
| Е |   | Side Rail B - Head     | 1 pc.  |
| F |   | Side Rail B - Foot     | 1 pc.  |
| G |   | Footboard Leg A        | 1 pc.  |
| Н |   | Footboard Leg B        | 1 pc.  |
| I |   | Side Rail Support Legs | 2 pcs. |
| J | : | Headboard Leg (L)      | 1 pc.  |
| K |   | Headboard Leg (R)      | 1 pc.  |
| L |   | Headboard Strut        | 1 pc.  |
| М |   | Center Supports        | 2 pcs. |

| N |                    | Bed Slats      | 2 sets                                                           |
|---|--------------------|----------------|------------------------------------------------------------------|
| 0 |                    | Center Legs    | 4 pcs.                                                           |
| Р | <i>amm-1</i> 0     | M8x20mm Bolts  | 8 pcs.                                                           |
| Q | <b></b>            | M6x25mm Bolts  | 8 pcs.                                                           |
| R | Amminia<br>Amminia | M6x50mm Bolts  | 23 pcs. for Twin, Twin XL<br>24 pcs. for Full, 25 pcs. for Queen |
| S | «minimin D         | M4x30mm Screws | 8 pcs.                                                           |
| Т |                    | M4 Allen Key   | 1 pc.                                                            |
| U |                    | M5 Allen Key   | 1 pc.                                                            |
| V | (mm)               | M4x16mm Screws | 8 pcs.                                                           |