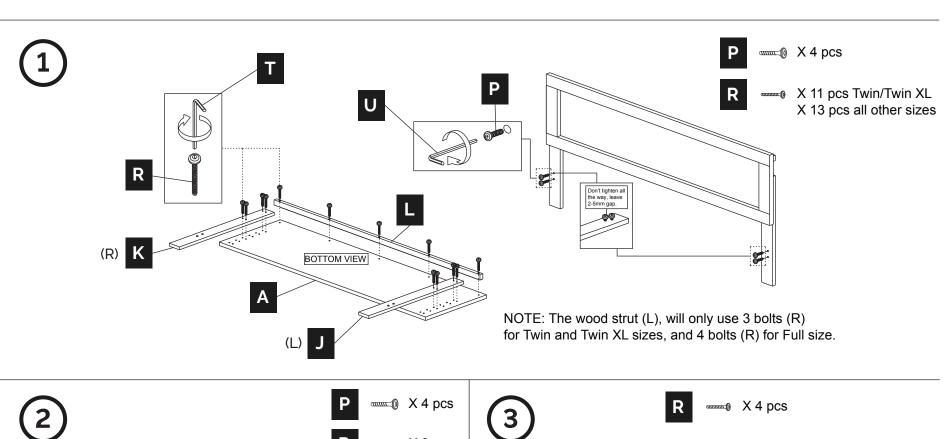

## **ASSEMBLY INSTRUCTIONS**

| Α |   | Headboard              | 1 pc.  |
|---|---|------------------------|--------|
| В |   | Footboard              | 1 pc.  |
| С |   | Side Rail A - Head     | 1 pc.  |
| D |   | Side Rail A - Foot     | 1 pc.  |
| Е |   | Side Rail B - Head     | 1 pc.  |
| F |   | Side Rail B - Foot     | 1 pc.  |
| G |   | Footboard Leg A        | 1 pc.  |
| Н |   | Footboard Leg B        | 1 pc.  |
| I |   | Side Rail Support Legs | 2 pcs. |
| J | : | Headboard Leg (L)      | 1 pc.  |
| K |   | Headboard Leg (R)      | 1 pc.  |
| L |   | Headboard Strut        | 1 pc.  |
| М |   | Center Supports        | 2 pcs. |

| N |                    | Bed Slats      | 2 sets                                                           |
|---|--------------------|----------------|------------------------------------------------------------------|
| 0 |                    | Center Legs    | 4 pcs.                                                           |
| Р | <i>amm-1</i> 0     | M8x20mm Bolts  | 8 pcs.                                                           |
| Q | <b></b>            | M6x25mm Bolts  | 8 pcs.                                                           |
| R | Amminia<br>Amminia | M6x50mm Bolts  | 23 pcs. for Twin, Twin XL<br>24 pcs. for Full, 25 pcs. for Queen |
| S | «minimin D         | M4x30mm Screws | 8 pcs.                                                           |
| Т |                    | M4 Allen Key   | 1 pc.                                                            |
| U |                    | M5 Allen Key   | 1 pc.                                                            |
| V | (mm)               | M4x16mm Screws | 8 pcs.                                                           |