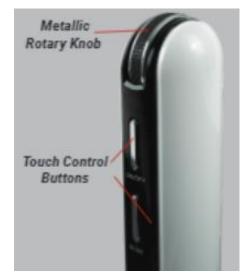

### **Highlights**

- Light Function: Three modes to cater to your different lighting needs
- Multi-Feature: Night light and intelligent memory function
- Light Technology: Long life, energy efficient, and high quality SMD LED light
- Adjustability: Rotary metallic knob to easily adjust brightness
- Additional Function: Qi Wireless charging and USB charging port