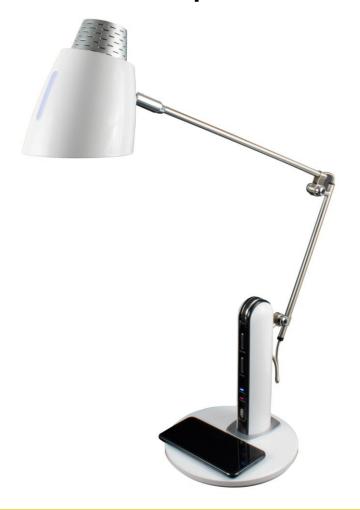

## RDL-210Qi

### Light up your workspace with Royal Sovereign's Energy Efficient LED Desk Lamp.

### **Highlights**

- Light Function: Three modes to cater to your different lighting needs
- Multi-Feature: Night light and intelligent memory function
- Light Technology: Long life, energy efficient, and high quality SMD LED light
- Adjustability: Rotary metallic knob to easily adjust brightness
- Additional Function: Qi Wireless charging and USB charging port

# RDL-210Qi

General and Focused Task Lighting

**Night Light Function** 

3 Color Temperatures

**USB Port Charging** 

Qi Wireless Charging

White