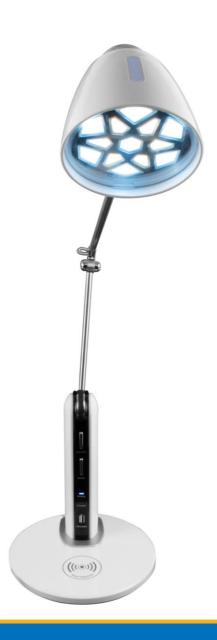

# RDL-210Qi

General and Focused Task Lighting

**Night Light Function** 

3 Color Temperatures

**USB Port Charging** 

Qi Wireless Charging

White