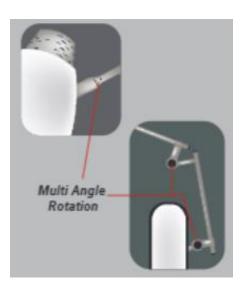

### **Highlights**

- Light Function: Three modes to cater to your different lighting needs
- Multi-Feature: Night light and intelligent memory function
- Light Technology: Long life, energy efficient, and high quality SMD LED light
- Adjustability: Rotary metallic knob to easily adjust brightness
- Additional Function: Qi Wireless charging and USB charging port