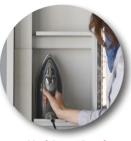

## Premium Adjustable Swivel Electric | **AE-46**

Creating optimal ironing space with style, our top of the line model AE-46 is complete with a 46-inch adjustable swivel ironing board, premium electrical features, hot iron rest, and built in quality unmatched by the market today.

## What's Included?

- 46" Ventilated Metal Ironing Board with Cover/Pad
- 180° Adjustable Swivel with 4" height adjustment
- Electrical features including a 60-Min Motor Timer, Spotlight, Outlet, and a Safety Disconnect Switch
- Electrical Cord Cover
- Hot Iron Rest
- Hot Iron Storage Area
- Garment Bar