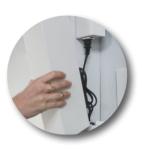

## What's Included?

- 46" Ventilated Metal Ironing Board with Cover/Pad
- 180° Adjustable Swivel with 4" height adjustment
- Electrical features including a 60-Min Motor Timer, Spotlight, Outlet, and a Safety Disconnect Switch
- Electrical Cord Cover
- Hot Iron Rest
- Hot Iron Storage Area
- Garment Bar

## Door Style

Comes standard with an unfinished Flat Maple Veneer door.

I

Ů.

Cord Cover

Hot Iron Rest

| Installation Heights |
|----------------------|
|----------------------|

| Mounting Height<br>Above Floor | Desired Ironing<br>Board Height | Adjusted<br>Position |
|--------------------------------|---------------------------------|----------------------|
| 26"                            | 37"                             | 41"                  |
| 25"                            | 36"                             | 40"                  |
| 24"                            | 35"                             | 39"                  |
| 23"                            | 34"                             | 38"                  |
| 22"                            | 33"                             | 37"                  |
| 21"                            | 32"                             | 36"                  |