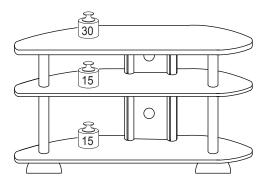

## Recommended Maximum Weight

\*Unit in Pound(lbs)

### **WARNING:**

>This unit has been designed to support the maximum loads shown. Exceeding these load limits could cause sagging, instability, product collapse, and/or serious injury.

>DO NOT allow children to climb on unit.

>Put heavier items on lower shelves.