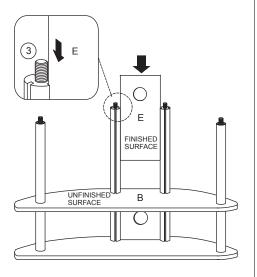

#### STEP 4

Slide Bottom Back Panel (E) into the grooves of Long Engrove Tubes (3), as shown.

Attach Bottom Panel (C) and tighten with Legs (5) and No-Tip Feet (6).