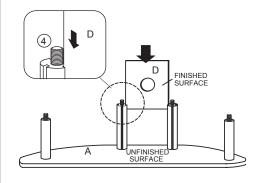

### STEP 2

Slide Upper Back Panel (D) into the grooves of Short Engrove Tubes (4), as shown.