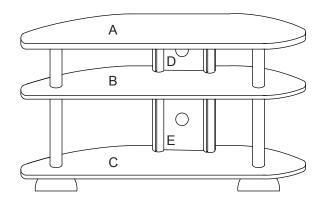

| No | Parts List        | Qty |
|----|-------------------|-----|
| Α  | Top Panel         | 1pc |
| В  | Shelf Panel       | 1pc |
| С  | Bottom Panel      | 1pc |
| D  | Upper Back Panel  | 1pc |
| Е  | Bottom Back Panel | 1pc |