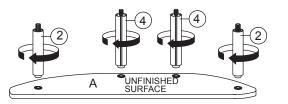

#### STEP 1

Attach Short Tube (2) and Short Engrove Tube (4) to Panel (A), as shown.

② SHORT TUBE - 2 PCS

( ASHORT ENGROVE TUBE - 2 PCS