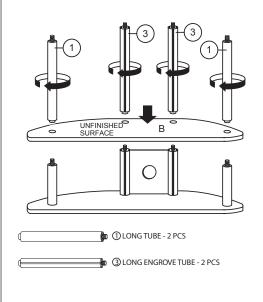

### STEP 3

Attach Shelf Panel (B) and tighten with Long Tube (1) and Long Engrove Tube (3), as shown.