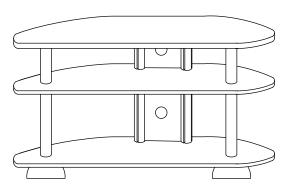

# Assembly Instruction

Furinno Turn-N-Tube 3-Tier
TV Entertainment Center

MODEL : 99603