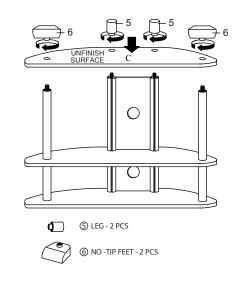

#### STEP 4

Slide Bottom Back Panel (E) into the grooves of Long Engrove Tubes (3), as shown.

Attach Bottom Panel (C) and tighten with Legs (5) and No-Tip Feet (6).