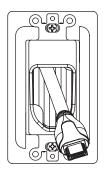

## CONNECTING THE BOTTOM PLATE

Secure the Recessed Décor Insert to the bracket using the included screws and a Phillips head screwdriver. Cover with a single gang décora cover plate (not included).