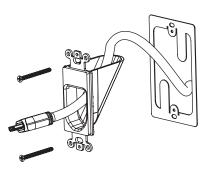

### Installation

 After installing a low voltage mounting bracket (not included), pass your low voltage A/V cables through the opening in the plate.

## CONNECTING THE BOTTOM PLATE

Secure the Recessed Décor Insert to the bracket using the included screws and a Phillips head screwdriver. Cover with a single gang décora cover plate (not included).