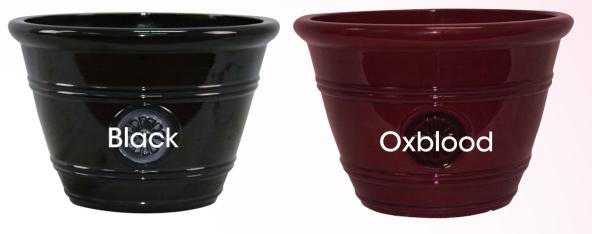

COVX (Ceramix) A SOUTHERN PATIO\* INNOVATION

Made of Ceramix (CMX<sup>®</sup>)

Contains UV protectors to prevent fading

Resembles authentic ceramic planters

Contains drainage hole with plug