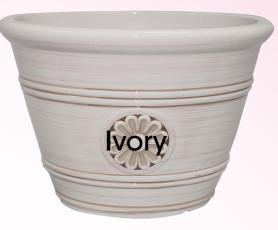

COVX (Ceramix) A SOUTHERN PATIO\* INNOVATION

Made of Ceramix (CMX<sup>®</sup>)

Contains UV protectors to prevent fading

Resembles authentic ceramic planters

Contains drainage hole with plug