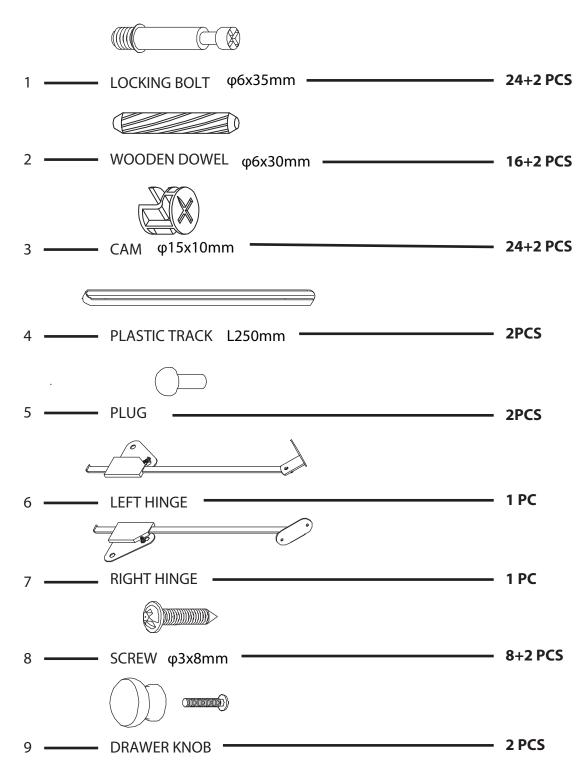

#### PTF0071720110/PTF0081721710 - WINDSOR PET FEEDER

Please check contents before assembly. If any items are missing or damaged, do not take the unit back to the store. Call (775) 629-5029 or email: service@merryproducts.com for customer service and we will save you time by correcting any problems directly for you.