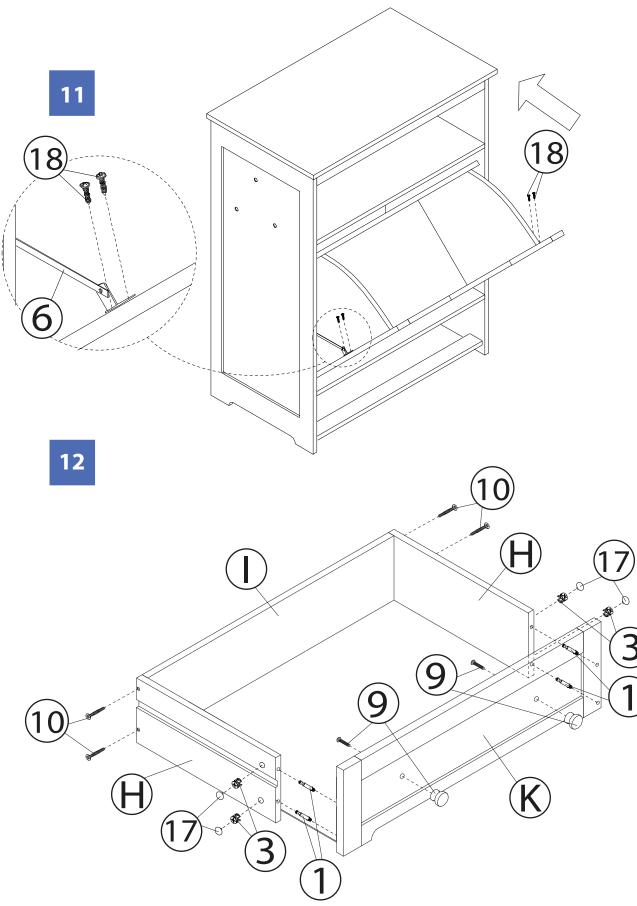

panels, use clean water on a damp cloth.
- When assembling ZOOVILLAS<sup>™</sup> WINDSOR PET FEEDER, please handle all panels and/or hardware with care to avoid any possibilities of damages and/or injuries.
- Screw caps are optional for aesthetic purposes.







NOTE: Please read all instructions carefully before starting a Also, we recommend that the unit is fully assembled on a level Two people are recommended to assemble this product. DO NOT over torque screws and bolts.









ZOOVILLa<sup>tm</sup> PTF0071720110/PTF0081721710 - WINDSOR PET FEEDER





ASSEMBLY

# ZOOvilla

### PTF0071720110/PTF0081721710 - WINDSOR PET FEEDER



4











8



# ZOOvilla

### tm PTF0071720110/PTF0081721710 - WINDSOR PET FEEDER



# ZOOvilla

# tm PTF0071720110/PTF0081721710 - WINDSOR PET FEEDER



# 10 ASSEMBLY





# **1** ASSEMBLY

# ZOOVILLa

#### PTF0071720110/PTF0081721710 - WINDSOR PET FEEDER





Please check contents before assembly. If any items are missing or damaged, do not take the unit back to the store. Call (775) 629-5029 or email: service@merryproducts.com for customer service and we will save you time by correcting any problems directly for you.