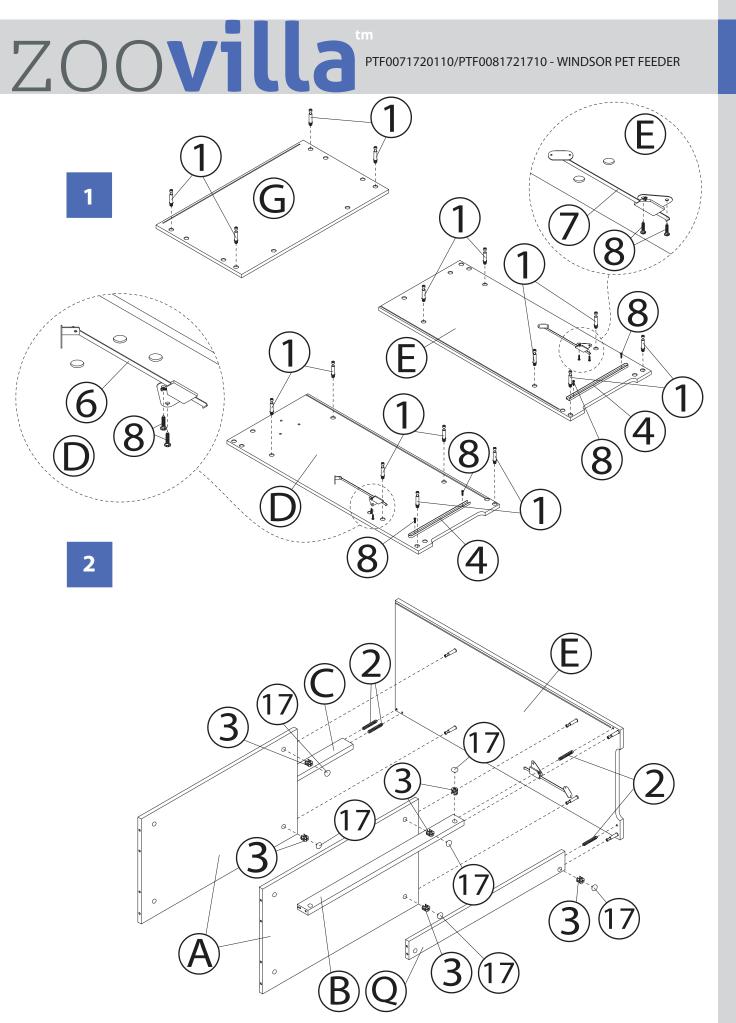

ZOOVILLa<sup>tm</sup> PTF0071720110/PTF0081721710 - WINDSOR PET FEEDER

ASSEMBLY

# **1** ASSEMBLY