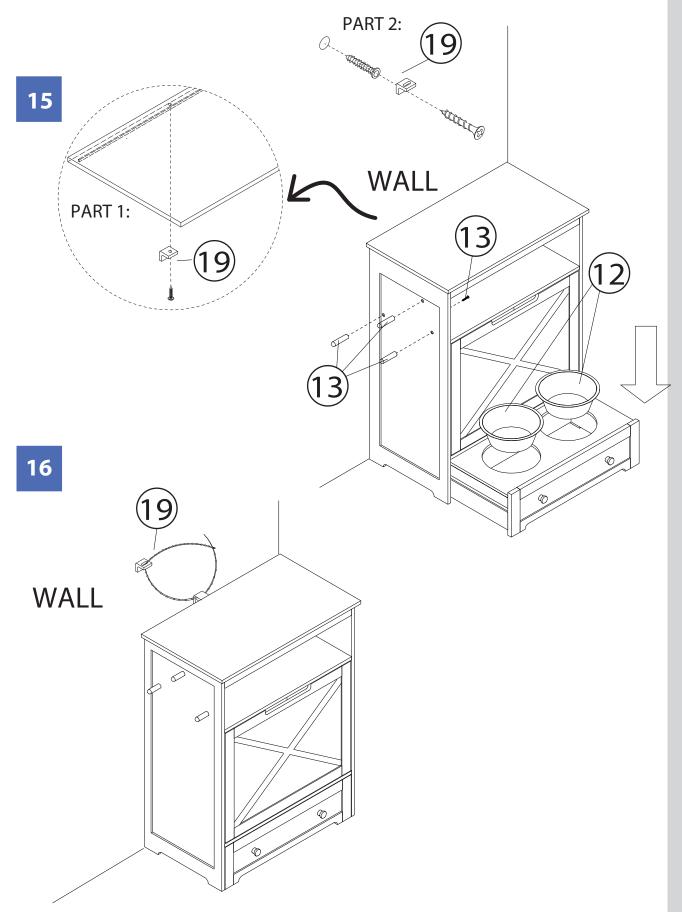

se handle all panels and/or hardware with care to avoid any possibilities of damages and/or injuries.
- Screw caps are optional for aesthetic purposes.







NOTE: Please read all instructions carefully before starting a Also, we recommend that the unit is fully assembled on a level Two people are recommended to assemble this product. DO NOT over torque screws and bolts.









ZOOVILLa<sup>tm</sup> PTF0071720110/PTF0081721710 - WINDSOR PET FEEDER





ASSEMBLY

# ZOOvilla

### PTF0071720110/PTF0081721710 - WINDSOR PET FEEDER



4











8



# ZOOvilla

### tm PTF0071720110/PTF0081721710 - WINDSOR PET FEEDER



# ZOOvilla

# tm PTF0071720110/PTF0081721710 - WINDSOR PET FEEDER



# 10 ASSEMBLY





# **1** ASSEMBLY

# ZOOVILLa

#### PTF0071720110/PTF0081721710 - WINDSOR PET FEEDER





Please check contents before assembly. If any items are missing or damaged, do not take the unit back to the store. Call (775) 629-5029 or email: service@merryproducts.com for customer service and we will save you time by correcting any problems directly for you.