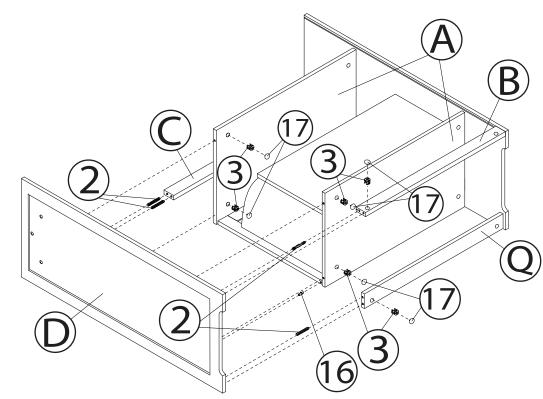

re and maintainance, the ZOOVILLAS<sup>™</sup> WINDSOR PET FEEDER will provide you with comfort and enjoyment for many years to come!

- To clean panels, use clean water on a damp cloth.
- When assembling ZOOVILLAS<sup>™</sup> WINDSOR PET FEEDER, please handle all panels and/or hardware with care to avoid any possibilities of damages and/or injuries.
- Screw caps are optional for aesthetic purposes.







NOTE: Please read all instructions carefully before starting a Also, we recommend that the unit is fully assembled on a level Two people are recommended to assemble this product. DO NOT over torque screws and bolts.









ZOOVILLa<sup>tm</sup> PTF0071720110/PTF0081721710 - WINDSOR PET FEEDER





ASSEMBLY

# ZOOvilla

### PTF0071720110/PTF0081721710 - WINDSOR PET FEEDER



4











8



# ZOOvilla

### tm PTF0071720110/PTF0081721710 - WINDSOR PET FEEDER



# ZOOvilla

# tm PTF0071720110/PTF0081721710 - WINDSOR PET FEEDER



# 10 ASSEMBLY





# **1** ASSEMBLY

# ZOOVILLa

#### PTF0071720110/PTF0081721710 - WINDSOR PET FEEDER





Please check contents before assembly. If any items are missing or damaged, do not take the unit back to the store. Call (775) 629-5029 or email: service@merryproducts.com for customer service and we will save you time by correcting any problems directly for you.