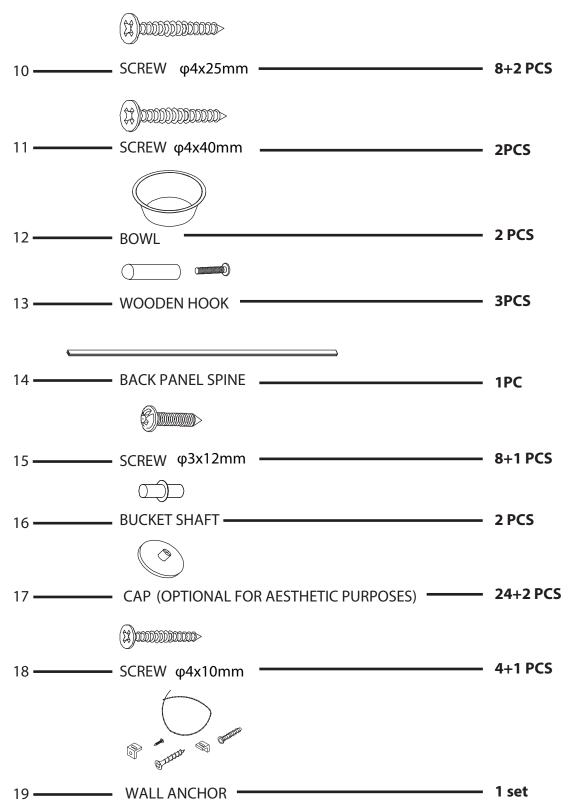

#### PTF0071720110/PTF0081721710 - WINDSOR PET FEEDER

Please check contents before assembly. If any items are missing or damaged, do not take the unit back to the store. Call (775) 629-5029 or email: service@merryproducts.com for customer service and we will save you time by correcting any problems directly for you.