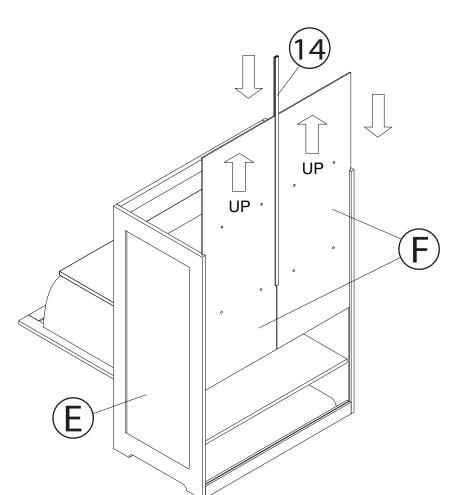

d maintainance, the ZOOVILLAS<sup>™</sup> WINDSOR PET FEEDER will provide you with comfort and enjoyment for many years to come!

- To clean panels, use clean water on a damp cloth.
- When assembling ZOOVILLAS<sup>™</sup> WINDSOR PET FEEDER, please handle all panels and/or hardware with care to avoid any possibilities of damages and/or injuries.
- Screw caps are optional for aesthetic purposes.







NOTE: Please read all instructions carefully before starting a Also, we recommend that the unit is fully assembled on a level Two people are recommended to assemble this product. DO NOT over torque screws and bolts.









ZOOVILLa<sup>tm</sup> PTF0071720110/PTF0081721710 - WINDSOR PET FEEDER





ASSEMBLY

# ZOOvilla

### PTF0071720110/PTF0081721710 - WINDSOR PET FEEDER



4











8



# ZOOvilla

### tm PTF0071720110/PTF0081721710 - WINDSOR PET FEEDER



# ZOOvilla

# tm PTF0071720110/PTF0081721710 - WINDSOR PET FEEDER



# 10 ASSEMBLY





# **1** ASSEMBLY

# ZOOVILLa

#### PTF0071720110/PTF0081721710 - WINDSOR PET FEEDER





Please check contents before assembly. If any items are missing or damaged, do not take the unit back to the store. Call (775) 629-5029 or email: service@merryproducts.com for customer service and we will save you time by correcting any problems directly for you.