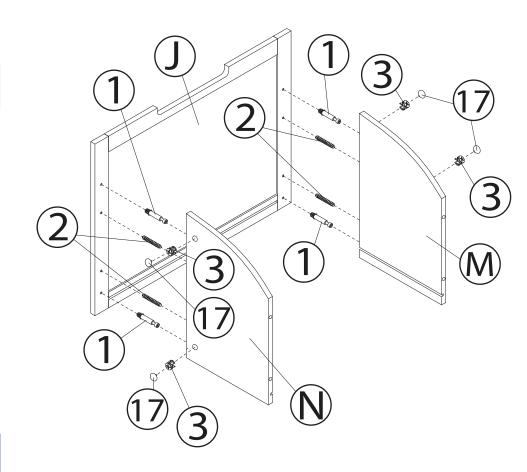

ZOOVILLa<sup>tm</sup> PTF0071720110/PTF0081721710 - WINDSOR PET FEEDER

ASSEMBLY

# **1** ASSEMBLY