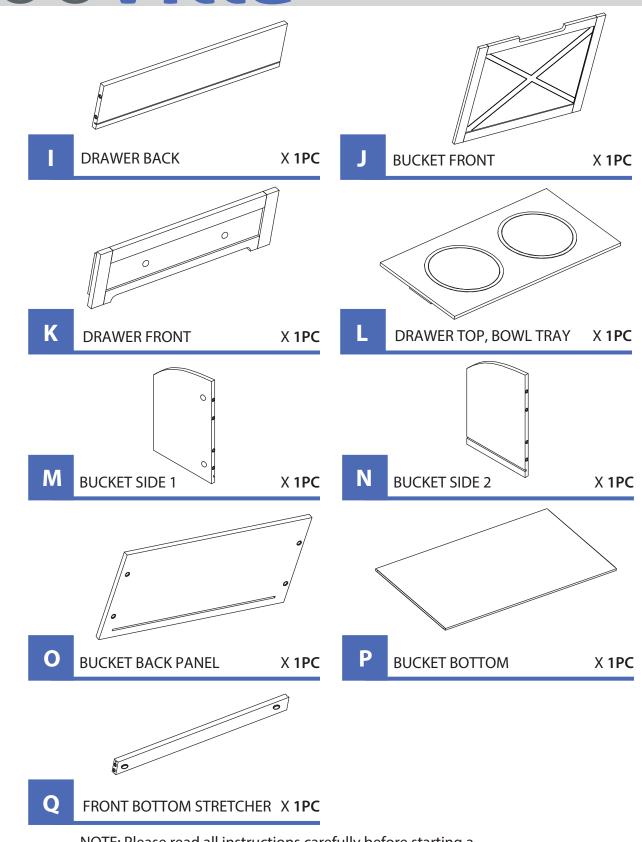

#### PTF0071720110/PTF0081721710 - WINDSOR PET FEEDER

Please check contents before assembly. If any items are missing or damaged, do not take the unit back to the store. Call (775) 629-5029 or email: service@merryproducts.com for customer service and we will save you time by correcting any problems directly for you.