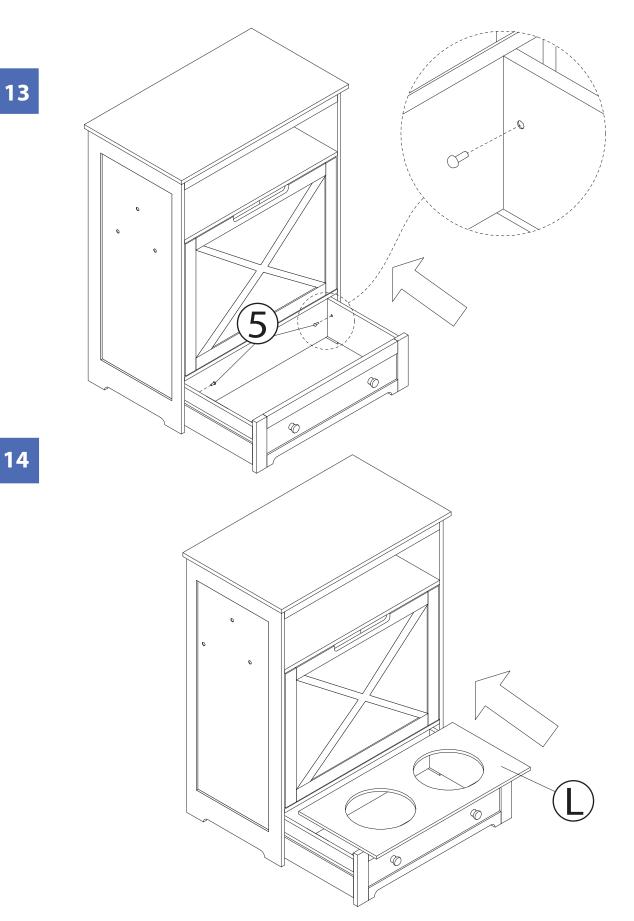

water on a damp cloth.
- When assembling ZOOVILLAS<sup>™</sup> WINDSOR PET FEEDER, please handle all panels and/or hardware with care to avoid any possibilities of damages and/or injuries.
- Screw caps are optional for aesthetic purposes.







NOTE: Please read all instructions carefully before starting a Also, we recommend that the unit is fully assembled on a level Two people are recommended to assemble this product. DO NOT over torque screws and bolts.









ZOOVILLa<sup>tm</sup> PTF0071720110/PTF0081721710 - WINDSOR PET FEEDER





ASSEMBLY

# ZOOvilla

### PTF0071720110/PTF0081721710 - WINDSOR PET FEEDER



4











8



# ZOOvilla

### tm PTF0071720110/PTF0081721710 - WINDSOR PET FEEDER



# ZOOvilla

# tm PTF0071720110/PTF0081721710 - WINDSOR PET FEEDER



# 10 ASSEMBLY





# **1** ASSEMBLY

# ZOOVILLa

#### PTF0071720110/PTF0081721710 - WINDSOR PET FEEDER





Please check contents before assembly. If any items are missing or damaged, do not take the unit back to the store. Call (775) 629-5029 or email: service@merryproducts.com for customer service and we will save you time by correcting any problems directly for you.