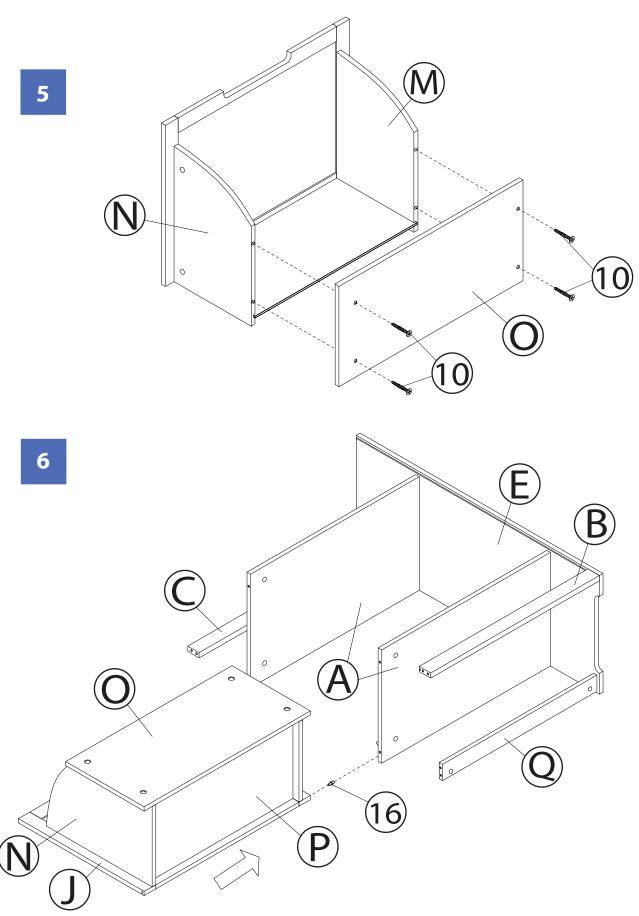

e care and maintainance, the ZOOVILLAS<sup>™</sup> WINDSOR PET FEEDER will provide you with comfort and enjoyment for many years to come!

- To clean panels, use clean water on a damp cloth.
- When assembling ZOOVILLAS<sup>™</sup> WINDSOR PET FEEDER, please handle all panels and/or hardware with care to avoid any possibilities of damages and/or injuries.
- Screw caps are optional for aesthetic purposes.







NOTE: Please read all instructions carefully before starting a Also, we recommend that the unit is fully assembled on a level Two people are recommended to assemble this product. DO NOT over torque screws and bolts.









ZOOVILLa<sup>tm</sup> PTF0071720110/PTF0081721710 - WINDSOR PET FEEDER





ASSEMBLY

# ZOOvilla

### PTF0071720110/PTF0081721710 - WINDSOR PET FEEDER



4











8



# ZOOvilla

### tm PTF0071720110/PTF0081721710 - WINDSOR PET FEEDER



# ZOOvilla

# tm PTF0071720110/PTF0081721710 - WINDSOR PET FEEDER



# 10 ASSEMBLY





# **1** ASSEMBLY

# ZOOVILLa

#### PTF0071720110/PTF0081721710 - WINDSOR PET FEEDER





Please check contents before assembly. If any items are missing or damaged, do not take the unit back to the store. Call (775) 629-5029 or email: service@merryproducts.com for customer service and we will save you time by correcting any problems directly for you.