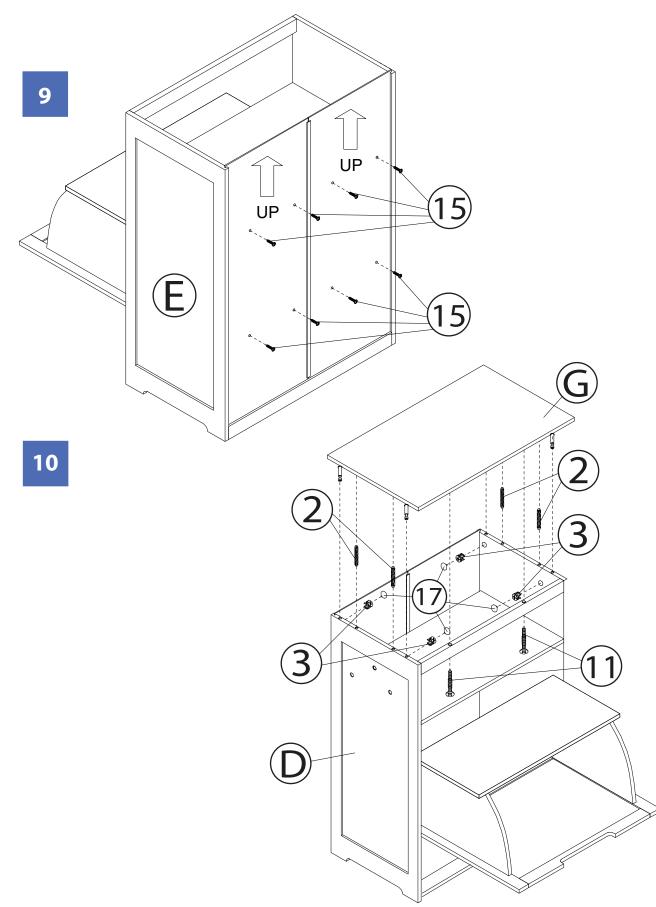

de you with comfort and enjoyment for many years to come!

- To clean panels, use clean water on a damp cloth.
- When assembling ZOOVILLAS<sup>™</sup> WINDSOR PET FEEDER, please handle all panels and/or hardware with care to avoid any possibilities of damages and/or injuries.
- Screw caps are optional for aesthetic purposes.







NOTE: Please read all instructions carefully before starting a Also, we recommend that the unit is fully assembled on a level Two people are recommended to assemble this product. DO NOT over torque screws and bolts.









ZOOVILLa<sup>tm</sup> PTF0071720110/PTF0081721710 - WINDSOR PET FEEDER





ASSEMBLY

# ZOOvilla

### PTF0071720110/PTF0081721710 - WINDSOR PET FEEDER



4











8



# ZOOvilla

### tm PTF0071720110/PTF0081721710 - WINDSOR PET FEEDER



# ZOOvilla

# tm PTF0071720110/PTF0081721710 - WINDSOR PET FEEDER



# 10 ASSEMBLY





# **1** ASSEMBLY

# ZOOVILLa

#### PTF0071720110/PTF0081721710 - WINDSOR PET FEEDER





Please check contents before assembly. If any items are missing or damaged, do not take the unit back to the store. Call (775) 629-5029 or email: service@merryproducts.com for customer service and we will save you time by correcting any problems directly for you.