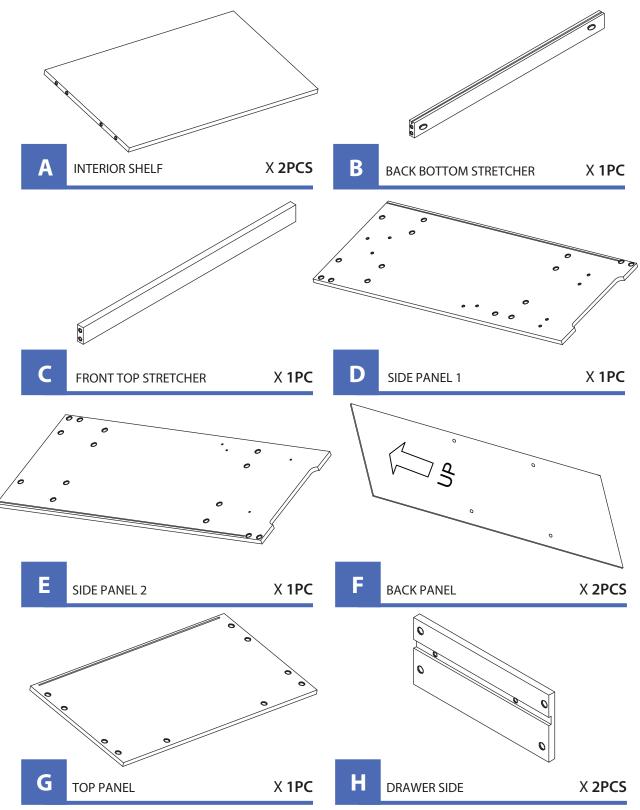

#### PTF0071720110/PTF0081721710 - WINDSOR PET FEEDER

Please check contents before assembly. If any items are missing or damaged, do not take the unit back to the store. Call (775) 629-5029 or email: service@merryproducts.com for customer service and we will save you time by correcting any problems directly for you.