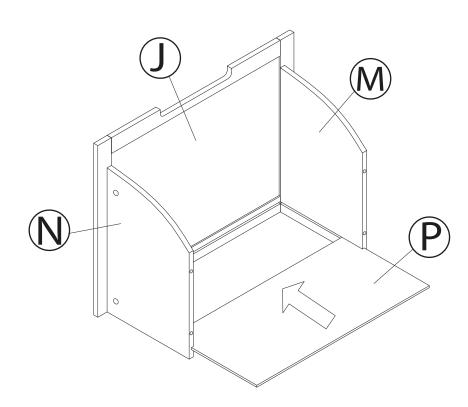

ZOOVILLa<sup>tm</sup> PTF0071720110/PTF0081721710 - WINDSOR PET FEEDER

ASSEMBLY

# **1** ASSEMBLY