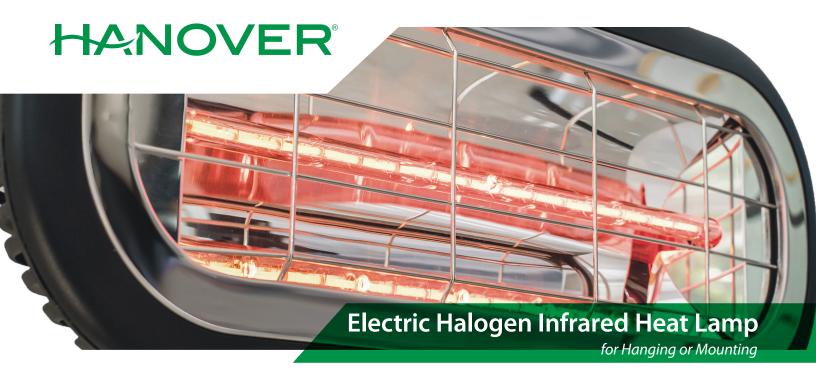

When choosing an outdoor heating system or garage heater, consider Hanover's line of electric infrared heaters. The Hanover halogen infrared heat lamp is highly effective for hanging from the ceiling or mounting to a wall. Use for your patio, porch, balcony, garage, workshop, and more! Extend the use of your outdoor living space with a Hanover mountable infrared heater.

## **HEATER FEATURES**

- Slim, compact size fits most locations
- Linear heat direction warms up to 122 sq. ft.
- Ideal for wall-mounting or hanging from a ceiling
- Premium halogen lamp technology
- Parabolic reflector for optimal heat output