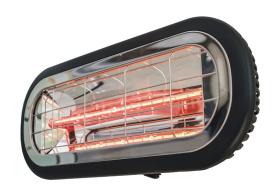

When choosing an outdoor heating system or garage heater, consider Hanover's line of electric infrared heaters. The Hanover halogen infrared heat lamp is highly effective for hanging from the ceiling or mounting to a wall. Use for your patio, porch, balcony, garage, workshop, and more! Extend the use of your outdoor living space with a Hanover mountable infrared heater.

## **HEATER FEATURES**

- Slim, compact size fits most locations
- Linear heat direction warms up to 122 sq. ft.
- Ideal for wall-mounting or hanging from a ceiling
- Premium halogen lamp technology
- Parabolic reflector for optimal heat output

## **ELECTRIC** HEATERS

| Part Number             | HAN1001HA-BLK                                  |
|-------------------------|------------------------------------------------|
|                         |                                                |
| PERFORMANCE             |                                                |
| Heat Range              | 122 Sq. Ft.                                    |
| Number of Heat Settings | 1                                              |
| Heat Output (BTU)       | 5118                                           |
| Programmable Timer      | No                                             |
| Remote Control          | No                                             |
| Construction            | Aluminum housing with 304 stainless steel mesh |
| Warranty                | 1 year limited                                 |
|                         |                                                |
| ELECTRICAL RATINGS      |                                                |
| Voltage / Frequency     | 120 V / 50-60 Hz                               |
| Wattage                 | 1500 W                                         |
| Rating                  | IP65                                           |
| Cord Length             | 6.25 Ft.                                       |
| Plug Type               | Type B 15-Amp                                  |
|                         |                                                |
| OPTIONS                 |                                                |
| HAN1001HA-BLK           | BLACK Halogen Mini Heat Lamp                   |