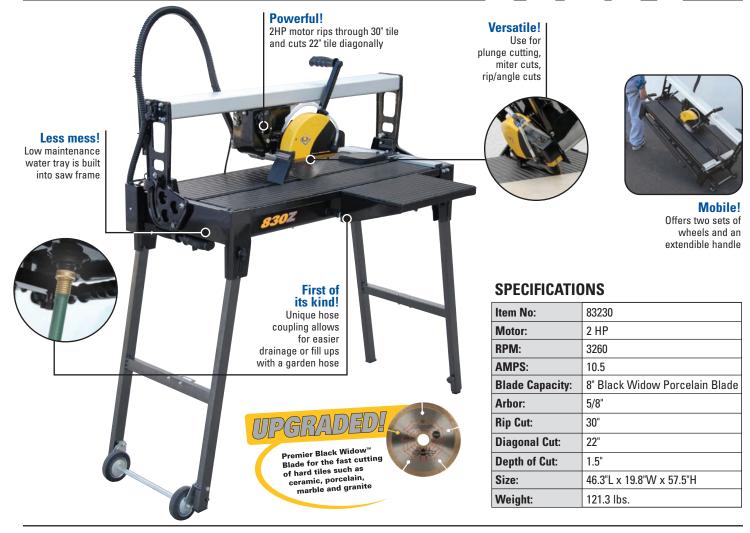

The QEP 830Z 30 Inch Professional Bridge Saw is a full-featured saw that allows the user to cut large format tiles with minimal effort, less mess and more versatility. The tough 2 HP motor is mounted on 6 ball bearing slides for smooth and accurate cutting.

The 830Z offers plunge cutting capabilities for jobs that include special interior cuts in the tiles, such as the installation of electrical outlets, as well as a pivoting rail for easy miter cuts, a rip/angle cutting guide for doing faster multiple cuts, and a laser cutting guide for assisting in the accuracy of the cut. This mobile saw is easy to transport from the truck to the work site and within the work site, thanks to its two sets of wheels and extendible handle. This 30 inch saw features an extra large side extension table to support large tile and slabs or to keep extra tiles close at hand while cutting.

The 83230 is the first of its kind to offer a hose coupling designed right into the water tray housing, allowing for easier drainage and fill-ups using a standard garden hose. The 830Z comes complete with the new QEP 8" Black Widow™ blade, a high quality blade that is especially designed for very fast, chip- and wobble-free cutting of hard tiles such as porcelain, marble and granite.