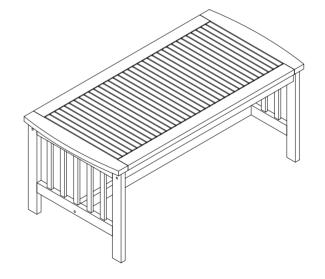

# CARE AND MAINTENANCE

Store outdoor furniture indoors or cover well when not in use. Remove wooden furniture from standing water. Dust regularly with small brush or vacuum Spills should be taken care of immediately before they harden or stain with a slightly dampened sponge.

# NOTICE

- \* Please make sure that you have all parts indicated before you begin assembly of this item
- \* This item should be assembled on a soft surface to prevent scratching the finish during assembly
- \* This item may require periodic tightening

#### PIECE DESCRIPTION PICTURE QUANTITY Leg frame 2X Α Top table 1X R 2X Cross bar С Cross bar 1X D Е Screw 12X 6x60mm Н Allen key 1X

# Part List and Hardware List

### Model# PAT7007

## Product Dimensions:40.15" W x 19.68" D x 16.93" H



# SAFAVIEH

# PREPARATION

Before beginning assembly of product, make sure all parts are present. Compare parts with package contents list and hardware contents list. If any part is missing or damaged, do not attempt to assemble the product.

Estimated Assembly Time: 10 minutes.

Tools Required for Assembly (included): Allen Key