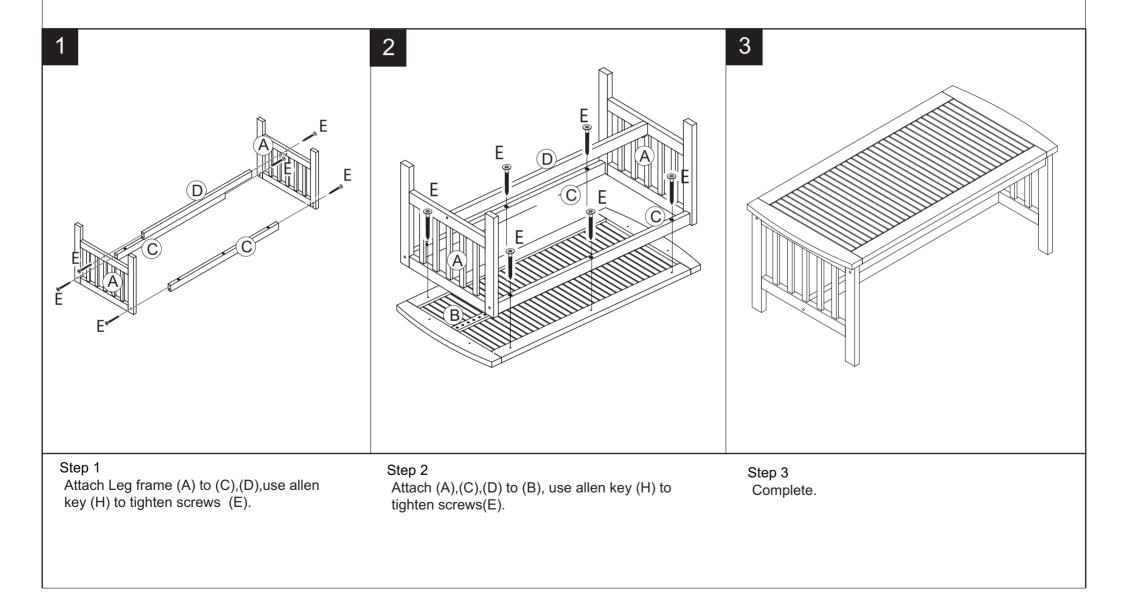

#### PIECE DESCRIPTION PICTURE QUANTITY Leg frame 2X Α Top table 1X R 2X Cross bar С Cross bar 1X D Е Screw 12X 6x60mm Н Allen key 1X