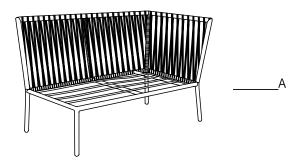

# Grouping the left arm loveseat, right arm loveseat and corner chair together

☐ Group left armed loveseat (A), right arm loveseat (B) and corner chair (C) together by using Velcro straps (I).