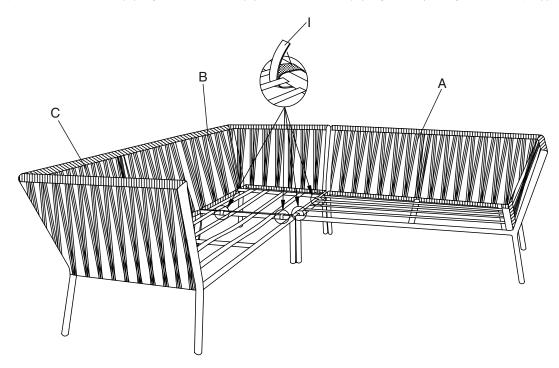

# Grouping the left arm loveseat, right arm loveseat and corner chair together

☐ Group left armed loveseat (A), right arm loveseat (B) and corner chair (C) together by using Velcro straps (I).