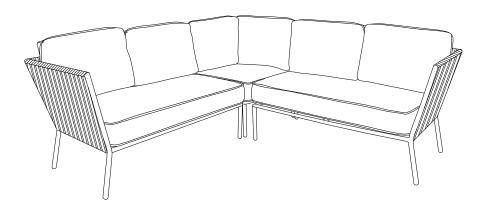

# TOLSTON 3-PIECE WOVEN OUTDOOR SECTIONAL SET WITH CHARCOAL CUSHIONS

Questions, problems, missing parts? Before returning to the store, call Hampton Bay Customer Service.

8 a.m. - 7 p.m., EST, Monday - Friday, 9 a.m. - 6 p.m., EST, Saturday