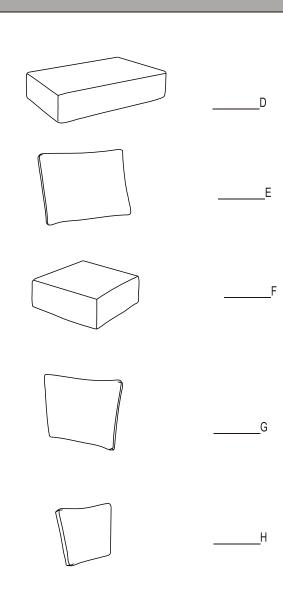

#### **PACKAGE CONTENTS**

| Part | Description                       | Quantity |
|------|-----------------------------------|----------|
| D    | Loveseat Seat Cushion             | 2        |
| Е    | Loveseat Back Cushion             | 4        |
| F    | Corner Chair Seat Cushion         | 1        |
| G    | Corner Chair Back Cushion (big)   | 1        |
| Н    | Corner Chair Back Cushion (small) | 1        |
|      | Velcro Strap                      | 4        |