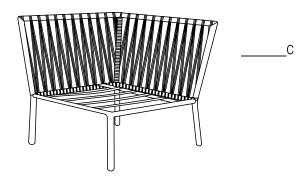

# Grouping the left arm loveseat, right arm loveseat and corner chair together

☐ Group left armed loveseat (A), right arm loveseat (B) and corner chair (C) together by using Velcro straps (I).