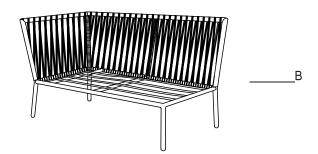

# Grouping the left arm loveseat, right arm loveseat and corner chair together

☐ Group left armed loveseat (A), right arm loveseat (B) and corner chair (C) together by using Velcro straps (I).