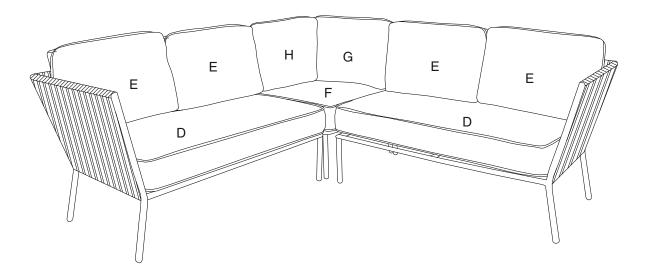

# **2** Completing the assembly

□ With help of another person, carefully move the assembled set into position, and then put cushions into place.

Your furniture is now ready for use, so relax & enjoy!