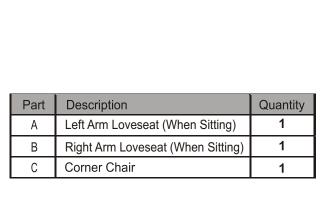

# Grouping the left arm loveseat, right arm loveseat and corner chair together

☐ Group left armed loveseat (A), right arm loveseat (B) and corner chair (C) together by using Velcro straps (I).