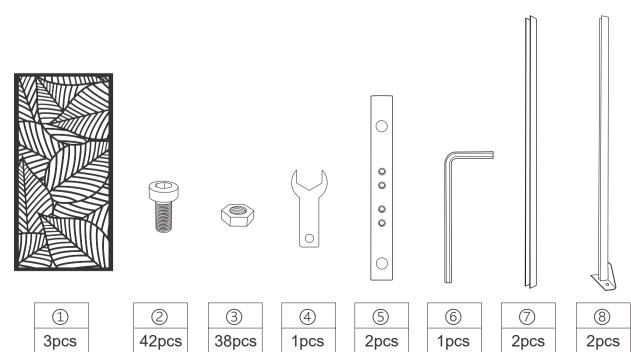

## **Outdoor Privacy Screen**



Address: 14404-14410 Best Avenue ,Santa Fe Springs , CA 90670 Tel: 6265865869

Email: general@generalmarchant.com





If the privacy screen will be used in a strong wind area,we highly recommend you using four Hex-Head Sleeve Anchors to fix the privacy screen on solid ground.

Before assembling, we recommend:

1. Wear Gloves.



2. Don't assemble the privacy screen on a Hard Surface.



3. Ask for a Helping Hand.



4. Use Hex-Head Sleeve Anchors to fix the privacy screen on solid ground if necessary.





## **Vertically Install**

1.



3.



2.



4.



## **Single Panel Installation**

5.



1.



6.



2.



3. 5.





4.





-8-

## **Horizontally Install**

1.



2.



3.



4.



5.



6.



We have various choices of pattern for you: