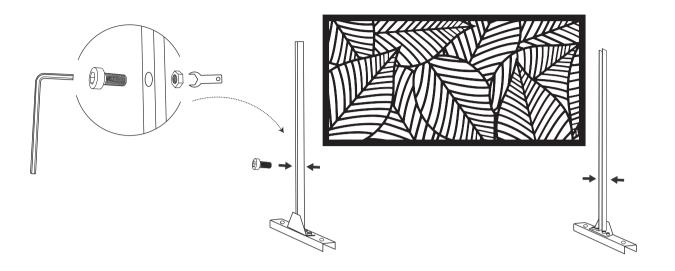

## **Horizontally Install**

1.

2.

3.

4.

5.

6.

We have various choices of pattern for you: