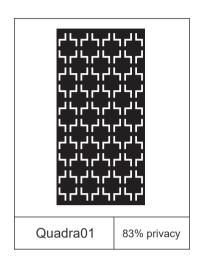

## **Horizontally Install**

1.

2.

3.

4.

5.

6.

We have various choices of pattern for you: