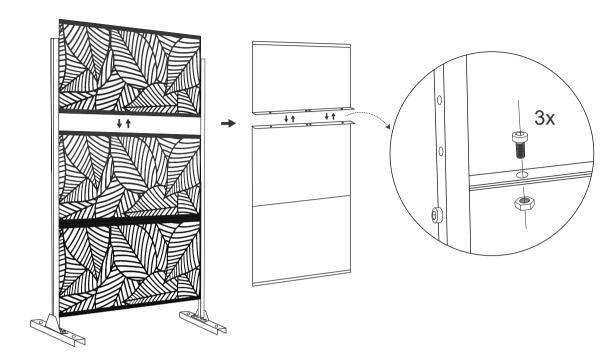

## **Single Panel Installation**

5.

1.

6.

2.

3. 5.

4.

-8-

## **Horizontally Install**

1.

2.

3.

4.

5.

6.

We have various choices of pattern for you: