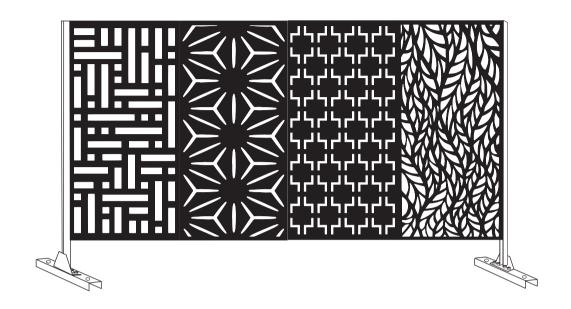

## **Horizontally Install**

1.

2.

3.

4.

5.

6.

We have various choices of pattern for you: