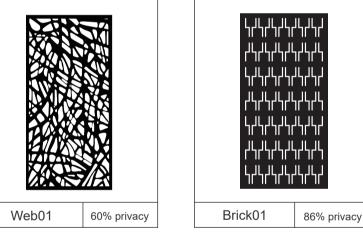

## **Horizontally Install**

1.

2.

3.

4.

5.

6.

We have various choices of pattern for you: