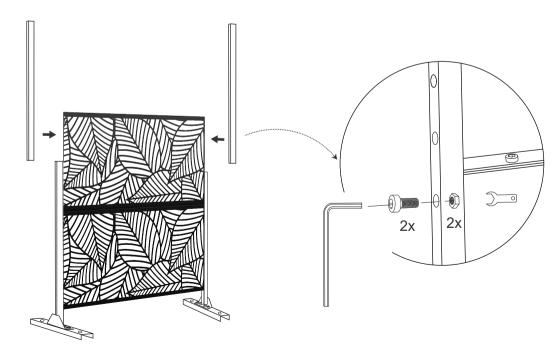

## **Vertically Install**

1.

3.

2.

4.

## **Single Panel Installation**

5.

1.

6.

2.

3. 5.

4.

-8-