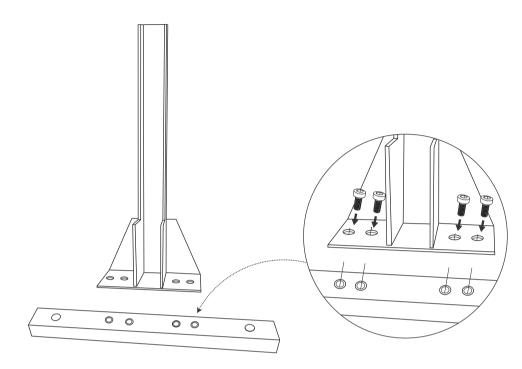

## **Outdoor Privacy Screen**

Address: 14404-14410 Best Avenue ,Santa Fe Springs , CA 90670 Tel: 6265865869

Email: general@generalmarchant.com

If the privacy screen will be used in a strong wind area,we highly recommend you using four Hex-Head Sleeve Anchors to fix the privacy screen on solid ground.

Before assembling, we recommend:

1. Wear Gloves.

2. Don't assemble the privacy screen on a Hard Surface.

3. Ask for a Helping Hand.

4. Use Hex-Head Sleeve Anchors to fix the privacy screen on solid ground if necessary.