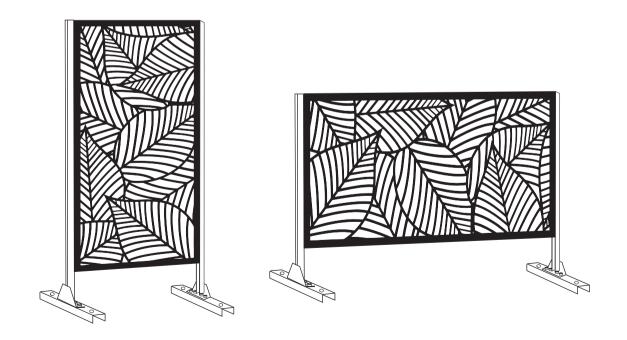

## **Outdoor Privacy Screen**



Address: 14404-14410 Best Avenue ,Santa Fe Springs , CA 90670 Tel: 6265865869

Email: general@generalmarchant.com





If the privacy screen will be used in a strong wind area,we highly recommend you using four Hex-Head Sleeve Anchors to fix the privacy screen on solid ground.

Before assembling, we recommend:

1. Wear Gloves.



2. Don't assemble the privacy screen on a Hard Surface.



3. Ask for a Helping Hand.



4. Use Hex-Head Sleeve Anchors to fix the privacy screen on solid ground if necessary.





## **Vertically Install**

1.



3.



2.



4.



## **Single Panel Installation**

5.



1.



6.



2.



3. 5.





4.





-8-

## **Horizontally Install**

1.



2.



3.



4.



5.



6.



We have various choices of pattern for you: