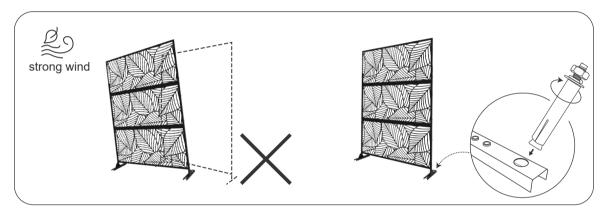

## **Outdoor Privacy Screen**

Address: 14404-14410 Best Avenue ,Santa Fe Springs , CA 90670 Tel: 6265865869

Email: general@generalmarchant.com

If the privacy screen will be used in a strong wind area,we highly recommend you using four Hex-Head Sleeve Anchors to fix the privacy screen on solid ground.