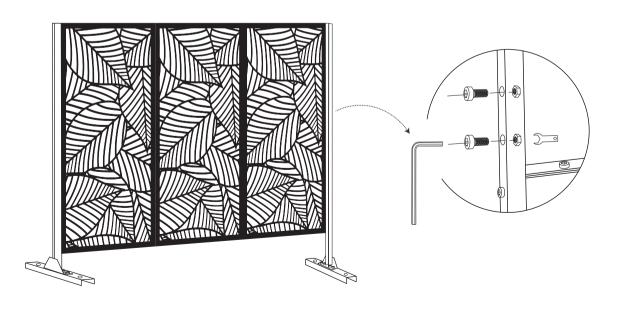

## **Outdoor Privacy Screen**



Address: 14404-14410 Best Avenue ,Santa Fe Springs , CA 90670 Tel: 6265865869

Email: general@generalmarchant.com





If the privacy screen will be used in a strong wind area,we highly recommend you using four Hex-Head Sleeve Anchors to fix the privacy screen on solid ground.

Before assembling, we recommend:

1. Wear Gloves.



2. Don't assemble the privacy screen on a Hard Surface.



3. Ask for a Helping Hand.



4. Use Hex-Head Sleeve Anchors to fix the privacy screen on solid ground if necessary.





## **Vertically Install**

1.



3.



2.



4.



## **Single Panel Installation**

5.



1.



6.



2.



3. 5.





4.





-8-

## **Horizontally Install**

1.



2.



3.



4.



5.



6.



We have various choices of pattern for you: