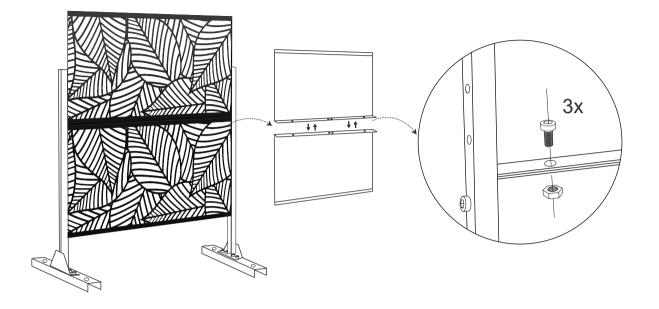

## **Vertically Install**

1.

3.

2.

4.

## **Single Panel Installation**

5.

1.

6.

2.

3. 5.

4.

-8-