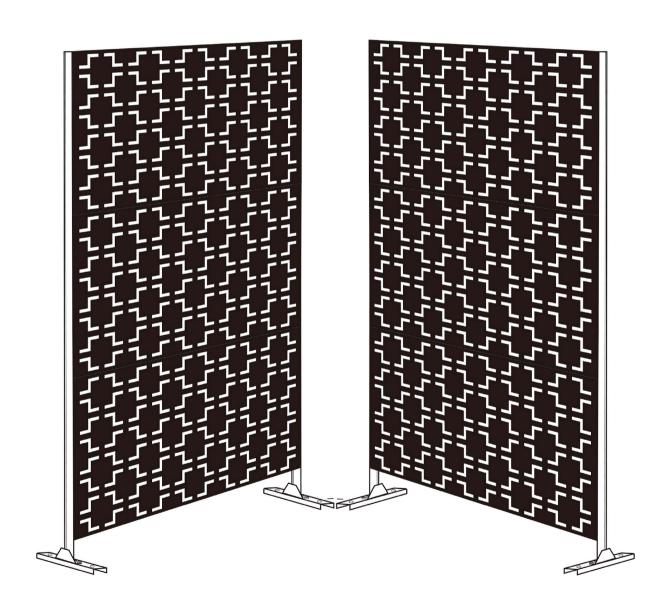

## **Outdoor Privacy Screen**

Address: 14404-14410 Best Avenue ,Santa Fe Springs , CA 90670 Tel: 6265865869

Email: general@generalmarchant.com

If the privacy screen will be used in a strong wind area,we highly recommend you using four Hex-Head Sleeve Anchors to fix the privacy screen on solid ground.