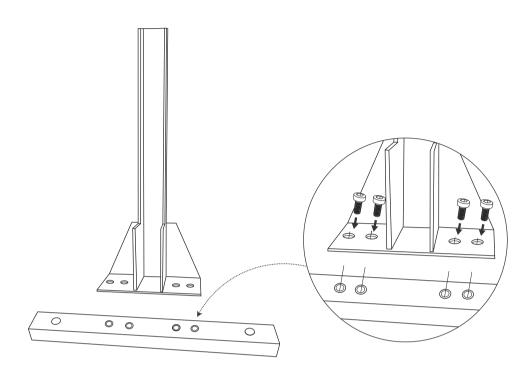

## **Vertically Install**

1.

3.

2.

4.

## **Single Panel Installation**

5.

1.

6.

2.

3. 5.

4.

-8-