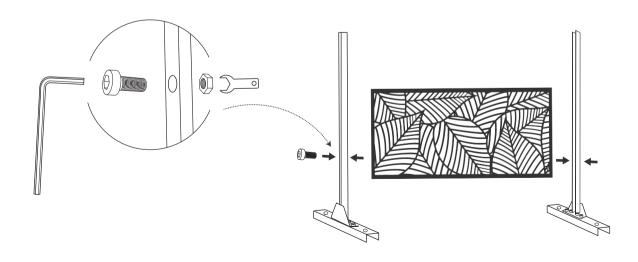

## **Outdoor Privacy Screen**

Address: 14404-14410 Best Avenue ,Santa Fe Springs , CA 90670 Tel: 6265865869

Email: general@generalmarchant.com

If the privacy screen will be used in a strong wind area,we highly recommend you using four Hex-Head Sleeve Anchors to fix the privacy screen on solid ground.

Before assembling, we recommend:

1. Wear Gloves.

2. Don't assemble the privacy screen on a Hard Surface.

3. Ask for a Helping Hand.

4. Use Hex-Head Sleeve Anchors to fix the privacy screen on solid ground if necessary.

## **Vertically Install**

1.

3.

2.

4.