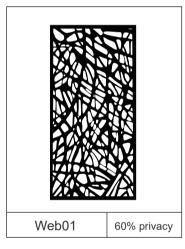

## **Horizontally Install**

1.

2.

3.

4.

5.

6.

We have various choices of pattern for you: