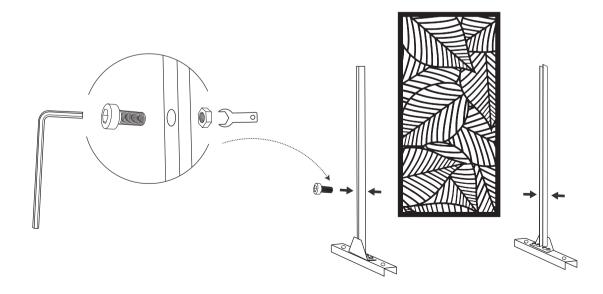

## **Outdoor Privacy Screen**



Address: 14404-14410 Best Avenue ,Santa Fe Springs , CA 90670 Tel: 6265865869

Email: general@generalmarchant.com





If the privacy screen will be used in a strong wind area,we highly recommend you using four Hex-Head Sleeve Anchors to fix the privacy screen on solid ground.

Before assembling, we recommend:

1. Wear Gloves.



2. Don't assemble the privacy screen on a Hard Surface.



3. Ask for a Helping Hand.



4. Use Hex-Head Sleeve Anchors to fix the privacy screen on solid ground if necessary.





## **Vertically Install**

1.



3.



2.



4.



## **Single Panel Installation**

5.



1.



6.



2.



3. 5.





4.





-8-

## **Horizontally Install**

1.



2.



3.



4.



5.



6.



We have various choices of pattern for you: