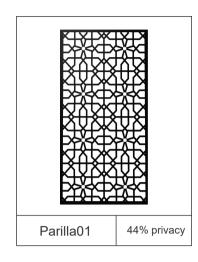

## **Horizontally Install**

1.

2.

3.

4.

5.

6.

We have various choices of pattern for you: