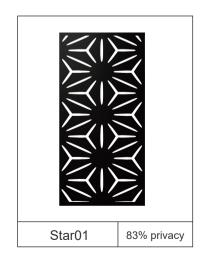

## **Horizontally Install**

1.

2.

3.

4.

5.

6.

We have various choices of pattern for you: