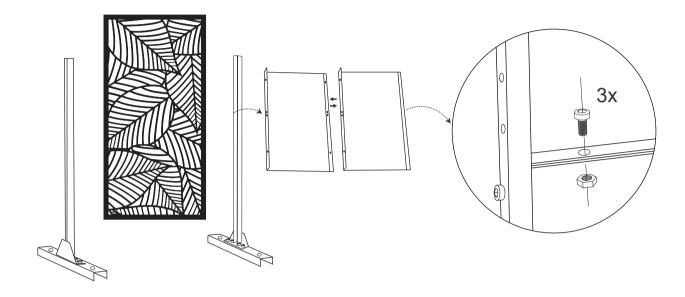

## **Outdoor Privacy Screen**



Address: 14404-14410 Best Avenue ,Santa Fe Springs , CA 90670 Tel: 6265865869

Email: general@generalmarchant.com





If the privacy screen will be used in a strong wind area,we highly recommend you using four Hex-Head Sleeve Anchors to fix the privacy screen on solid ground.

Before assembling, we recommend:

1. Wear Gloves.



2. Don't assemble the privacy screen on a Hard Surface.



3. Ask for a Helping Hand.



4. Use Hex-Head Sleeve Anchors to fix the privacy screen on solid ground if necessary.





## **Vertically Install**

1.



3.



2.



4.



## **Single Panel Installation**

5.



1.



6.



2.



3. 5.





4.





-8-

## **Horizontally Install**

1.



2.



3.



4.



5.



6.



We have various choices of pattern for you: