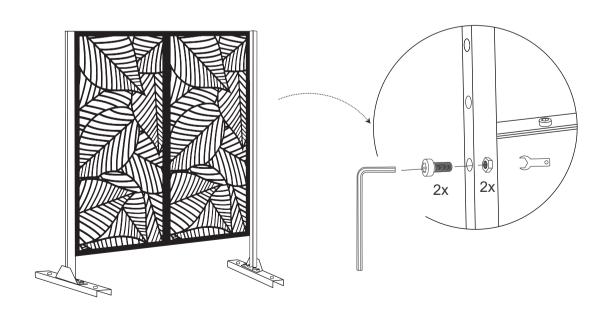

## **Outdoor Privacy Screen**



Address: 14404-14410 Best Avenue ,Santa Fe Springs , CA 90670 Tel: 6265865869

Email: general@generalmarchant.com





If the privacy screen will be used in a strong wind area,we highly recommend you using four Hex-Head Sleeve Anchors to fix the privacy screen on solid ground.

Before assembling, we recommend:

1. Wear Gloves.



2. Don't assemble the privacy screen on a Hard Surface.



3. Ask for a Helping Hand.



4. Use Hex-Head Sleeve Anchors to fix the privacy screen on solid ground if necessary.





## **Vertically Install**

1.



3.



2.



4.



## **Single Panel Installation**

5.



1.



6.



2.



3. 5.





4.





-8-

## **Horizontally Install**

1.



2.



3.



4.



5.



6.



We have various choices of pattern for you: