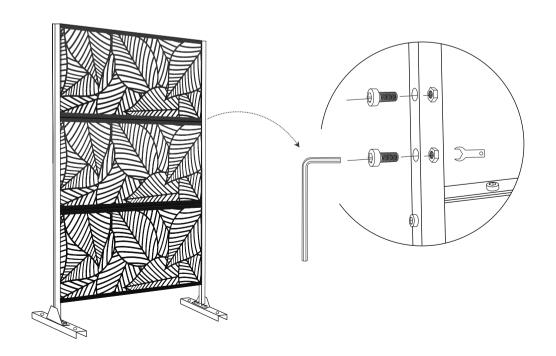

## **Outdoor Privacy Screen**

Address: 14404-14410 Best Avenue ,Santa Fe Springs , CA 90670 Tel: 6265865869

Email: general@generalmarchant.com

If the privacy screen will be used in a strong wind area,we highly recommend you using four Hex-Head Sleeve Anchors to fix the privacy screen on solid ground.

Before assembling, we recommend:

1. Wear Gloves.

2. Don't assemble the privacy screen on a Hard Surface.

3. Ask for a Helping Hand.

4. Use Hex-Head Sleeve Anchors to fix the privacy screen on solid ground if necessary.

## **Single Panel Installation**

5.

1.

6.

2.

3. 5.

4.

-8-