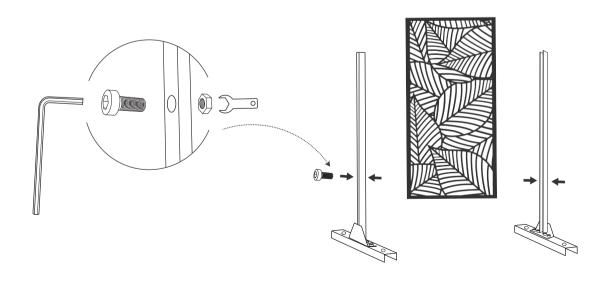

## **Outdoor Privacy Screen**



Address: 14404-14410 Best Avenue ,Santa Fe Springs , CA 90670 Tel: 6265865869

Email: general@generalmarchant.com





If the privacy screen will be used in a strong wind area,we highly recommend you using four Hex-Head Sleeve Anchors to fix the privacy screen on solid ground.

Before assembling, we recommend:

1. Wear Gloves.



2. Don't assemble the privacy screen on a Hard Surface.



3. Ask for a Helping Hand.



4. Use Hex-Head Sleeve Anchors to fix the privacy screen on solid ground if necessary.





## **Vertically Install**

1.



3.



2.



4.



## **Single Panel Installation**

5.



1.



6.



2.



3. 5.





4.





-8-

## **Horizontally Install**

1.



2.



3.



4.



5.



6.



We have various choices of pattern for you: