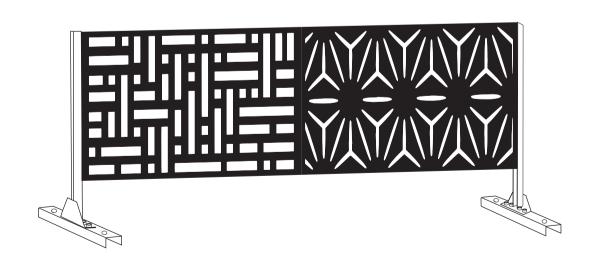

## **Outdoor Privacy Screen**



Address: 14404-14410 Best Avenue ,Santa Fe Springs , CA 90670 Tel: 6265865869

Email: general@generalmarchant.com





If the privacy screen will be used in a strong wind area,we highly recommend you using four Hex-Head Sleeve Anchors to fix the privacy screen on solid ground.

Before assembling, we recommend:

1. Wear Gloves.



2. Don't assemble the privacy screen on a Hard Surface.



3. Ask for a Helping Hand.



4. Use Hex-Head Sleeve Anchors to fix the privacy screen on solid ground if necessary.





## **Vertically Install**

1.



3.



2.



4.



## **Single Panel Installation**

5.



1.



6.



2.



3. 5.





4.





-8-

## **Horizontally Install**

1.



2.



3.



4.



5.



6.



We have various choices of pattern for you: