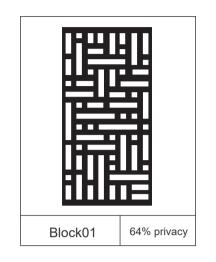

## **Horizontally Install**

1.

2.

3.

4.

5.

6.

We have various choices of pattern for you: