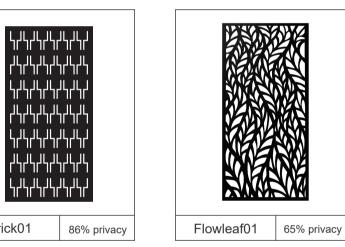

## **Horizontally Install**

1.

2.

3.

4.

5.

6.

We have various choices of pattern for you: