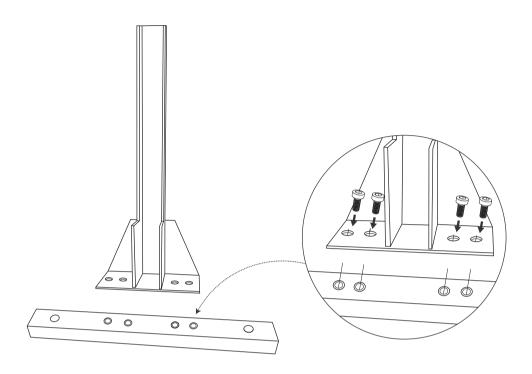

## **Outdoor Privacy Screen**

Address: 14404-14410 Best Avenue ,Santa Fe Springs , CA 90670 Tel: 6265865869

Email: general@generalmarchant.com

If the privacy screen will be used in a strong wind area,we highly recommend you using four Hex-Head Sleeve Anchors to fix the privacy screen on solid ground.

Before assembling, we recommend:

1. Wear Gloves.

2. Don't assemble the privacy screen on a Hard Surface.

3. Ask for a Helping Hand.

4. Use Hex-Head Sleeve Anchors to fix the privacy screen on solid ground if necessary.