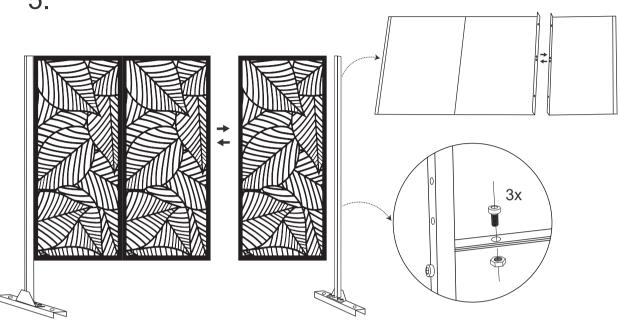

## **Outdoor Privacy Screen**



Address: 14404-14410 Best Avenue ,Santa Fe Springs , CA 90670 Tel: 6265865869

Email: general@generalmarchant.com





If the privacy screen will be used in a strong wind area,we highly recommend you using four Hex-Head Sleeve Anchors to fix the privacy screen on solid ground.

Before assembling, we recommend:

1. Wear Gloves.



2. Don't assemble the privacy screen on a Hard Surface.



3. Ask for a Helping Hand.



4. Use Hex-Head Sleeve Anchors to fix the privacy screen on solid ground if necessary.





## **Vertically Install**

1.



3.



2.



4.



## **Single Panel Installation**

5.



1.



6.



2.



3. 5.





4.





-8-

## **Horizontally Install**

1.



2.



3.



4.



5.



6.



We have various choices of pattern for you: