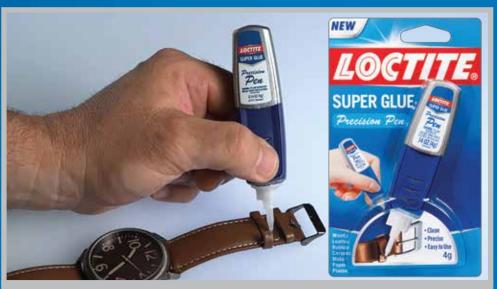

## Clean, precise, and easy-to-use.

The intuitive pen-shaped applicator allows for frustration free dispensing with patented side squeeze grips that provide optimal precision when gluing. Loctite Super Glue Precision Pen outperforms ordinary super glues with its patented gel formula that eliminates running and dripping on vertical surfaces.

- Intuitive pen applicator
- Easy to use, no mess, pinpoint accuracy
- Gel formula ideal for vertical and porous surfaces
- Dries transparent for invisible repairs
- Sets in seconds with no clamping required
- Resistant to moisture, most chemicals, and freezing temperatures

Recommended For: Use for repairing figurines, costume jewelry, cameras, toys, metal car parts, wiper blades, rubber seals and O-rings. Bonds leather, cork, paper, cardboard, wood, chipboard, fabric, metal, ceramic, rubber & hard plastics such as Plexiglas®, polycarbonate, polystyrene and PVC. Ideal for vertical surfaces.