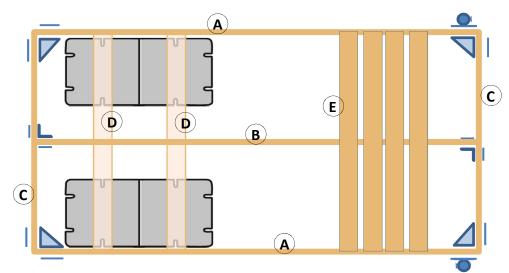

## Lumber needed according to Dock size

## 2" x 6" Cedar, Hemlock or Treated Wood

| Lengths of wood needed from the hardware store |   | 4' x 16'    | qty |   | 6' x 12'    | qty |
|------------------------------------------------|---|-------------|-----|---|-------------|-----|
|                                                |   | 2" x6"x16ft | 3   |   | 2" x6"x12ft | 18  |
|                                                |   | 2" x6"x8ft  | 19  |   |             |     |
|                                                |   |             |     | · | <br>        |     |
| Dimensions of the Wooden parts                 |   | 4' x 16'    | qty |   | 6' x 12'    | qty |
| Side pieces                                    | А | 192''       | 2   |   | 144''       | 2   |
| Interior joists                                | В | 188-3/4''   | 1   |   | 140-3/4''   | 1   |
| End pieces                                     | С | 44-3/4''    | 2   |   | 68-3/4''    | 2   |
| Floats supports                                | D | 48''        | 2   |   | 72''        | 2   |
| Decking boards                                 | E | 48''        | 33  |   | 72''        | 16  |

\* Wood is a natural product with variable thickness, some measurements must be validated and adjusted as needed

Example : 6' x 12' Semi-Floating