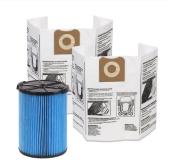

## ▼ Filters For Most 3 to 4.5 Gal RIDGID Wet/Dry Vacs VF3400 **General Debris Pleated Paper Wet/Dry Vac Cartridge Filter Multi-Packs Available VF3500** Fine Dust Pleated Paper Wet/Dry Vac **Cartridge Filter Multi-Packs Available** VF3600 **HEPA Material Pleated Paper Wet/Dry Vac Cartridge Filter** Multi-Packs Available Wet Debris Application Foam Wet/Dry Vac **VF3700 Cartridge Filter Multi-Packs Available HEPA Wet/Dry Vac Cartridge Filter VF3800 Multi-Packs Available VF3511** Wet/Dry Vac Filter Kit with Fine Dust Cartridge Filter and Two Dust Bags, Size C **VF3437 General Debris and Wet Debris Wet/Dry Vac Cartridge Filters**

**▼ Dust Bags For Most 3 to 4.5 Gal and HD06001 RIDGID Wet/Dry Vacs** 

VF3501 High-Efficiency, Dry Pick-up Only Dust Bags, Size C