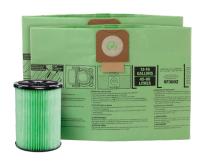

#### **▼** Dust Bags & Filters Kits For Most 12 to 16 Gallon RIDGID Wet/Dry Vacs

VF3502 **High-Efficiency, Dry Pick-up Only Dust** Bags, Size A

Multi-Packs Available

VF3602

**Premium Cyclonic Dry Pick-up Only Dust** Bags, Size A

Multi-Packs Available

**VF3702** 

Premium Wet or Dry Dust and Debris Bags, Size A

**Multi-Packs Available** 

VF4500

Wet/Dry Vac Filter Kit with General Debris Cartridge Filter and Two Dust Bags, Size A

VF55001

**Wet/Dry Vac Filter Kit with Fine Dust** Cartridge Filter and Two Dust Bags, Size A

**VF6500** 

Wet/Dry Vac OSHA Compatible Kit with **HEPA Level Filtration, Cyclonic Dust Bags,** Size A

**▼ Dust Bags For Most 5-10 GaL RIDGID Wet/Dry Vacs, except HD0600** 