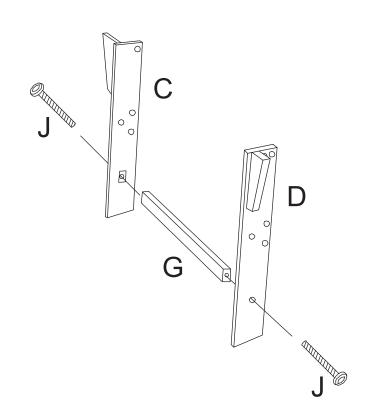

inininininininin |                                         |
| M6 x 60mm                         | M6 x 50mm           | M6 x 80mm                                |                                         |
| Qty: 8                            | Qty: 6              | Qty: 2                                   | Qty: 1                                  |
| Open End Wrench (M)               |                     |                                          |                                         |
| 2                                 |                     |                                          |                                         |
| Qty: 1                            |                     |                                          |                                         |



## Step 1



C=1PC D=1PC G=1PC J=2PCS

### Step 2





Step 3



Step 4



B=1PC J=2PCS K=2PCS