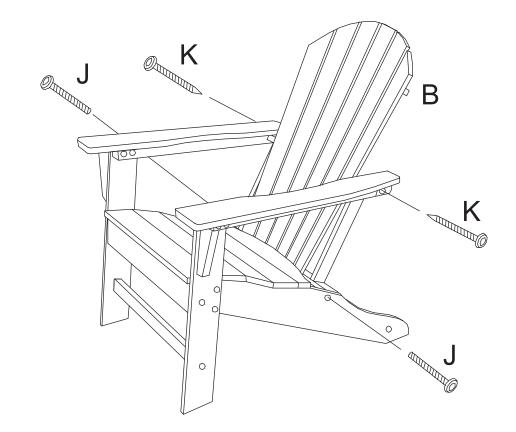

M6 x 60mm                         | M6 x 50mm           | M6 x 80mm                                |                                         |
| Qty: 8                            | Qty: 6              | Qty: 2                                   | Qty: 1                                  |
| Open End Wrench (M)               |                     |                                          |                                         |
| 2                                 |                     |                                          |                                         |
| Qty: 1                            |                     |                                          |                                         |



## Step 1



C=1PC D=1PC G=1PC J=2PCS

### Step 2





Step 3



Step 4



B=1PC J=2PCS K=2PCS