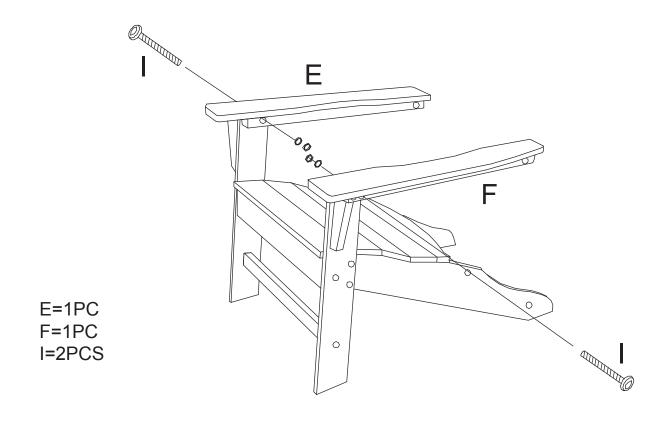

|
| M6 x 60mm                         | M6 x 50mm           | M6 x 80mm                                |                                         |
| Qty: 8                            | Qty: 6              | Qty: 2                                   | Qty: 1                                  |
| Open End Wrench (M)               |                     |                                          |                                         |
| 2                                 |                     |                                          |                                         |
| Qty: 1                            |                     |                                          |                                         |



## Step 1



C=1PC D=1PC G=1PC J=2PCS

### Step 2





Step 3



Step 4



B=1PC J=2PCS K=2PCS