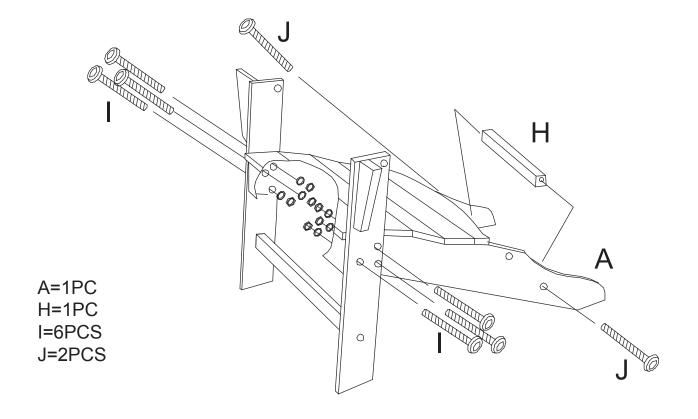

|
| M6 x 60mm                         | M6 x 50mm           | M6 x 80mm                                |                                         |
| Qty: 8                            | Qty: 6              | Qty: 2                                   | Qty: 1                                  |
| Open End Wrench (M)               |                     |                                          |                                         |
| 2                                 |                     |                                          |                                         |
| Qty: 1                            |                     |                                          |                                         |



## Step 1



C=1PC D=1PC G=1PC J=2PCS

### Step 2





Step 3



Step 4



B=1PC J=2PCS K=2PCS