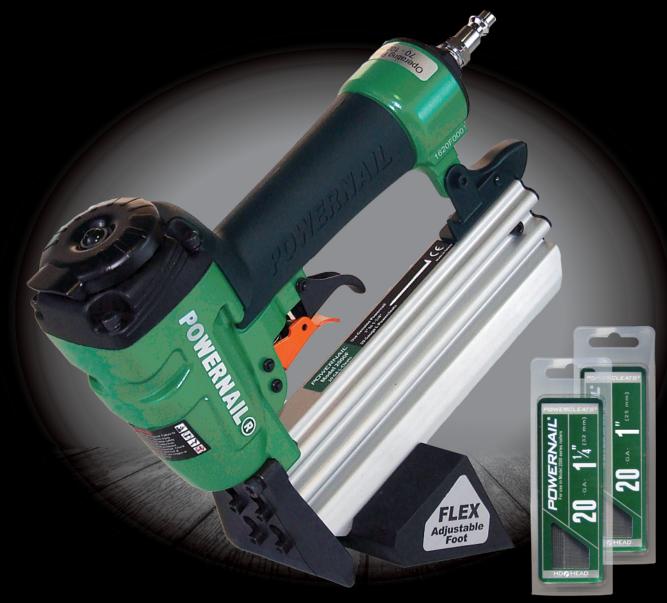

# **MODEL 2000F** PNEUMATIC 20 GA. CLEAT NAILER

**FLEX** Adjustable

#### DESIGNED BY POWERNAIL®

The next generation from Powernail is engineered and designed with performance in mind. The re-designed FLEX Foot offers a simpler solution for varying wood thicknesses, requiring only a single adjustment. It also slides off the tool allowing you to top nail close to the wall. The nose fits tightly into the nail pocket and slides securely along for superior control. Its new compact size fits tighter to the wall allowing for faster starts and finishes. It has an easy jam clearing gate mechanism. Combine this tool with our patented HD PowerCleats and you can securely fasten a wide variety of flooring, from HDF/MDF core, engineered, laminate and exotic woods. The Model 2000F is the perfect performance match for the next generation of flooring.

#### FEATURES

- · Compact design for installation close to walls and in tight spaces
- Adjustable FLEX Foot for quick easy adjustment (no tools required)
- · Unique nose fits todays wide variety of profiles including interlocking planks
- Quick easy jam clearing
- Installs 5/16" to 9/16" (8 mm to 14 mm)
- Includes a Tap Block and carrying case
- One year warranty
- Directional exhaust
- Safety trigger

#### SPECIFICATIONS

- Operating Pressure: 70–110 PSI
- Dimensions: 9.5" L x 3.5" W x 8" H
- Weight: 3.5 lbs
- Mfg. Part: # 02-2000FKIT
- PowerCleats<sup>®</sup> 1" 1-1/4" (25 mm to 32 mm)