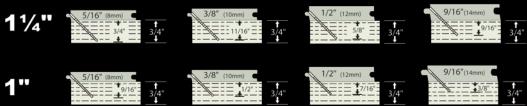

ion close to walls and in tight spaces
- Adjustable FLEX Foot for quick easy adjustment (no tools required)
- · Unique nose fits todays wide variety of profiles including interlocking planks
- Quick easy jam clearing
- Installs 5/16" to 9/16" (8 mm to 14 mm)
- Includes a Tap Block and carrying case
- One year warranty
- Directional exhaust
- Safety trigger

#### SPECIFICATIONS

- Operating Pressure: 70–110 PSI
- Dimensions: 9.5" L x 3.5" W x 8" H
- Weight: 3.5 lbs
- Mfg. Part: # 02-2000FKIT
- PowerCleats<sup>®</sup> 1" 1-1/4" (25 mm to 32 mm)

#### NEW 20 GA. HD POWERCLEATS®

- 1" L-100205
- 1¼" L-125205





# MODEL 2000F

## DRIVEN FOR SOLUTIONS





- Engineered with purpose
- More Barbs Per Cleat
- Greater Holding Power
- A Clear Difference

### New 20 Ga. HD PowerCleats® Depth Chart