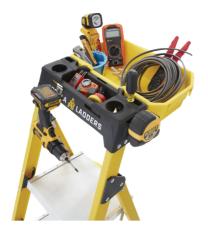

## **GLXF-5B** 5.5 ft **FIBERGLASS DUAL PLATFORM** WITH REMOVABLE **PROJECT BUCKET**

The Gorilla Ladders 5.5 ft. Fiberglass Dual Platform Ladder with Project Bucket is the ladder to meet all your climbing needs. This ladder features the same 10 ft. reach height as a traditional 6 ft. stepladder, but has the added benefit of dual platform top steps. These large, comfortable and sturdy steps give you 3X the standing area of a traditional stepladder and allow you to safely complete all your projects without hurting your feet. The versatile Removable Project Bucket gives you a huge, accessible work area that's perfect for paint cans or trays, tools, hardware and everything else you'll need to keep handy while working.

## **INNOVATION**

Dual platform top steps open and close with one hand to give you 3X the step depth of ordinary ladders.