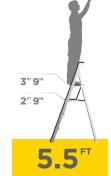

## **GLXF-5B** 5.5 ft **FIBERGLASS DUAL PLATFORM** WITH REMOVABLE **PROJECT BUCKET**

The Gorilla Ladders 5.5 ft. Fiberglass Dual Platform Ladder with Project Bucket is the ladder to meet all your climbing needs. This ladder features the same 10 ft. reach height as a traditional 6 ft. stepladder, but has the added benefit of dual platform top steps. These large, comfortable and sturdy steps give you 3X the standing area of a traditional stepladder and allow you to safely complete all your projects without hurting your feet. The versatile Removable Project Bucket gives you a huge, accessible work area that's perfect for paint cans or trays, tools, hardware and everything else you'll need to keep handy while working.