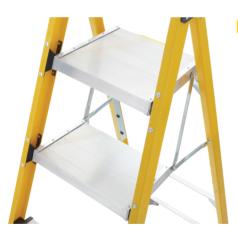

## **INNOVATION**

Dual platform top steps open and close with one hand to give you 3X the step depth of ordinary ladders.