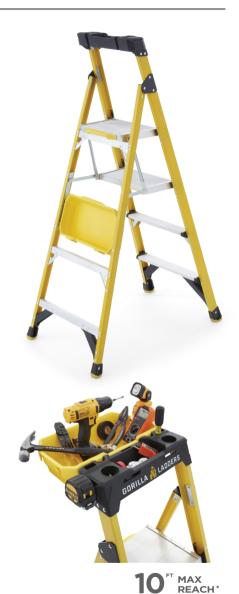

## **GLXF-5B** 5.5 ft **FIBERGLASS DUAL PLATFORM** WITH REMOVABLE **PROJECT BUCKET**

The Gorilla Ladders 5.5 ft. Fiberglass Dual Platform Ladder with Project Bucket is the ladder to meet all your climbing needs. This ladder features the same 10 ft. reach height as a traditional 6 ft. stepladder, but has the added benefit of dual platform top steps. These large, comfortable and sturdy steps give you 3X the standing area of a traditional stepladder and allow you to safely complete all your projects without hurting your feet. The versatile Removable Project Bucket gives you a huge, accessible work area that's perfect for paint cans or trays, tools, hardware and everything else you'll need to keep handy while working.

## **INNOVATION**

Dual platform top steps open and close with one hand to give you 3X the step depth of ordinary ladders.