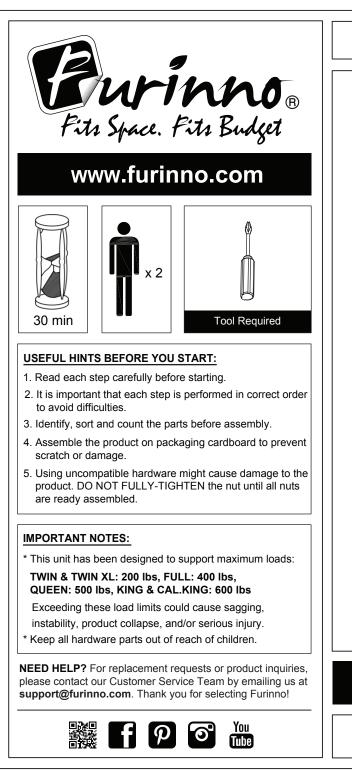

# **ASSEMBLY INSTRUCTIONS**

## MODEL: FB17020F

### FURINNO BUTTON TUFTED BED FRAME

FB17020F20190806

# **ASSEMBLY INSTRUCTION**

| NO                                   | PART LIST                                                                                                                                                                                                                                     | QTY                                                            |
|--------------------------------------|-----------------------------------------------------------------------------------------------------------------------------------------------------------------------------------------------------------------------------------------------|----------------------------------------