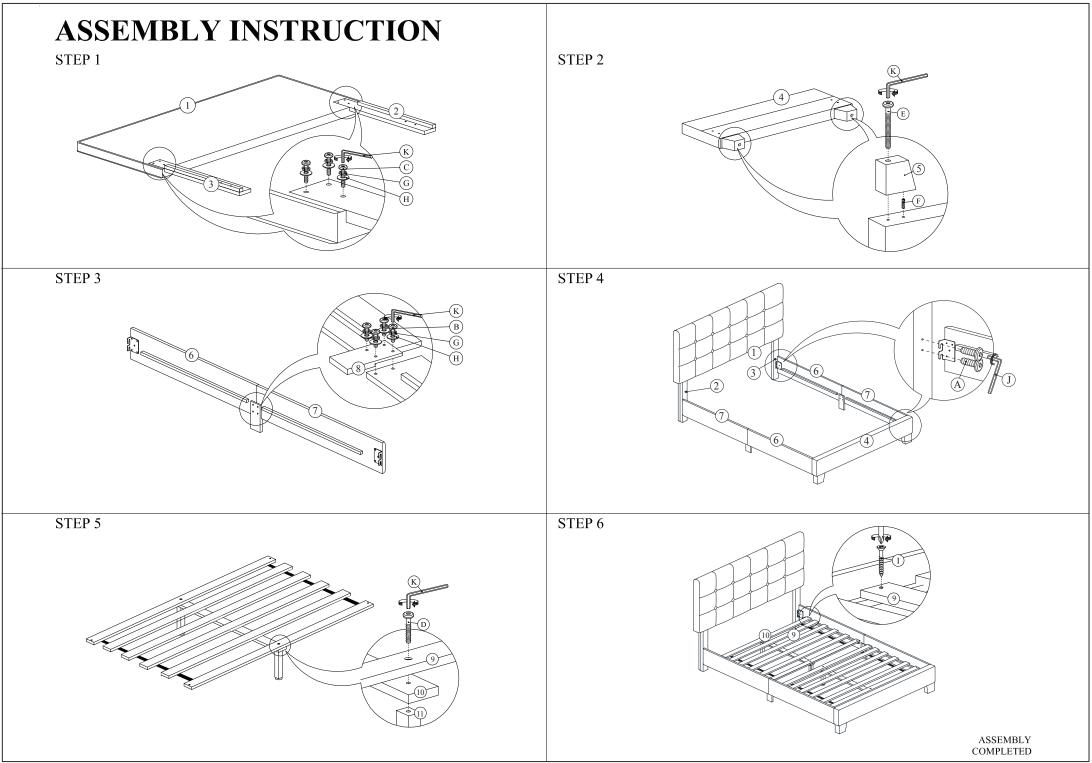

# **ASSEMBLY INSTRUCTION**

| NO                                   | PART LIST                                                                                                                                                                                                                                     | QTY                                                            |
|--------------------------------------|-----------------------------------------------------------------------------------------------------------------------------------------------------------------------------------------------------------------------------------------------|----------------------------------------------------------------|
| 1                                    | HEADBOARD<br>CUSHION                                                                                                                                                                                                                          | 1PC                                                            |
| 2                                    | LEFT HEADBOARD LEG<br>(WITH "L" LABEL)                                                                                                                                                                                                        | 1PC                                                            |
| 3                                    | RIGHT HEADBOARD LEG<br>(WITH "R" LABEL)                                                                                                                                                                                                       | 1PC                                                            |
| 4                                    | FOOTBOARD<br>CUSHION                                                                                                                                                                                                                          | 1PC                                                            |
| 5                                    | FOOTBOARD<br>LEGS                                                                                                                                                                                                                             | 2PCS                                                           |
| 6                                    | SIDE RAIL(A)                                                                                                                                                                                                                                  | 2PCS                                                           |
| 7                                    | SIDE RAIL(B)                                                                                                                                                                                                                                  | 2PCS                                                           |
| 8                                    | SIDE RAIL<br>SUPPORT LEG                                                                                                                                                                                                                      | 2PCS                                                           |
| 9                                    | ROLL SLAT                                                                                                                                                                                                                                     | 2SET                                                           |
| 10                                   | CENTER<br>SUPPORT RAILS                                                                                                                                                                                                                       | 2PCS                                                           |
| 11                                   | SUPPORT LEGS<br>WITH ADJUSTABLE FEET                                                                                                                                                                                                          | 4PCS                                                           |
|                                      |                                                                                                                                                                                                                                               |                                                                |
| NO                                   | HARDWARE LIST                                                                                                                                                                                                                                 | QTY                                                            |
| NO<br>A                              | HARDWARE LIST                                                                                                                                                                                                                                 | QTY<br>8PCS                                                    |
|                                      | JCBB SCREW                                                                                                                                                                                                                                    | ,                                                              |
| A                                    | JCBB SCREW<br>M8 X 20<br>JCBC SCREW                                                                                                                                                                                                           | 8PCS                                                           |
| A<br>B                               | JCBB SCREW<br>M8 X 20   JCBC SCREW<br>M6 X 25   JCBC SCREW<br>M6 X 25                                                                                                                                                                         | 8PCS<br>8PCS                                                   |
| A<br>B<br>C                          | JCBB SCREW<br>M8 X 20   JCBC SCREW<br>M6 X 25   JCBC SCREW<br>M6 X 35   JCBC SCREW<br>M6 X 35                                                                                                                                                 | 8PCS<br>8PCS<br>6PCS                                           |
| A<br>B<br>C<br>D                     | ICBB SCREW<br>M8 X 20   ICBC SCREW<br>M6 X 25   ICBC SCREW<br>M6 X 35   ICBC SCREW<br>M6 X 35   ICBC SCREW<br>M6 X 35   ICBC SCREW<br>M6 X 50                                                                                                 | 8PCS<br>8PCS<br>6PCS<br>4PCS                                   |
| A<br>B<br>C<br>D<br>E                | ICBB SCREW<br>M8 X 20     ICBC SCREW<br>M6 X 25     ICBC SCREW<br>M6 X 35     ICBC SCREW<br>M6 X 35     ICBC SCREW<br>M6 X 50     ICBC SCREW<br>M6 X 70                                                                                       | 8PCS<br>8PCS<br>6PCS<br>4PCS<br>2PCS                           |
| A<br>B<br>C<br>D<br>E<br>F           | JCBB SCREW<br>M8 X 20     JCBC SCREW<br>M6 X 25     JCBC SCREW<br>M6 X 35     JCBC SCREW<br>M6 X 35     JCBC SCREW<br>M6 X 30     JCBC SCREW<br>M6 X 70     JCBC SCREW<br>M6 X 70     WOOD DOWEL                                              | 8PCS<br>8PCS<br>6PCS<br>4PCS<br>2PCS<br>2PCS                   |
| A<br>B<br>C<br>D<br>E<br>F<br>G      | JCBB SCREW<br>M8 X 20     JCBC SCREW<br>M6 X 25     JCBC SCREW<br>M6 X 35     JCBC SCREW<br>M6 X 35     JCBC SCREW<br>M6 X 35     JCBC SCREW<br>M6 X 30     JCBC SCREW<br>M6 X 70     JCBC SCREW<br>M6 X 70     SPRING WASHER     FLAT WASHER | 8PCS<br>8PCS<br>6PCS<br>4PCS<br>2PCS<br>2PCS<br>14PCS          |
| A<br>B<br>C<br>D<br>E<br>F<br>G<br>H | JCBB SCREW<br>M8 X 20   JCBC SCREW<br>M6 X 25   JCBC SCREW<br>M6 X 35   JCBC SCREW<br>M6 X 35   JCBC SCREW<br>M6 X 50   JCBC SCREW<br>M6 X 70   JCBC SCREW<br>M6 X 70   JCBC SCREW<br>M6 X 70   SPRING WASHER   Image: Strew Screw<br>Screw   | 8PCS<br>8PCS<br>6PCS<br>4PCS<br>2PCS<br>2PCS<br>14PCS<br>14PCS |