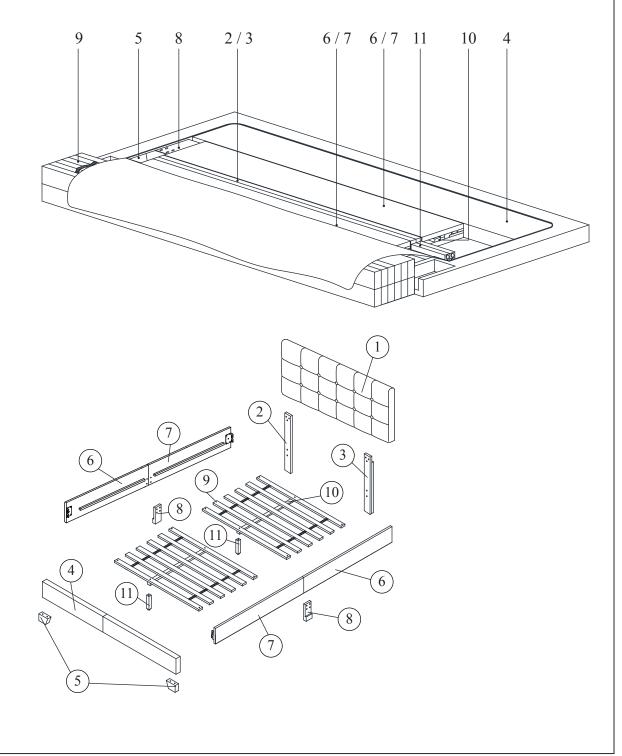

# **ASSEMBLY INSTRUCTION**

| NO                                   | PART LIST                                                                                                                                                                                                                                     | QTY                                                            |
|--------------------------------------|-----------------------------------------------------------------------------------------------------------------------------------------------------------------------------------------------------------------------------------------------|----------------------------------------------------------------|
| 1                                    | HEADBOARD<br>CUSHION                                                                                                                                                                                                                          | 1PC                                                            |
| 2                                    | LEFT HEADBOARD LEG<br>(WITH "L" LABEL)                                                                                                                                                                                                        | 1PC                                                            |
| 3                                    | RIGHT HEADBOARD LEG<br>(WITH "R" LABEL)                                                                                                                                                                                                       | 1PC                                                            |
| 4                                    | FOOTBOARD<br>CUSHION                                                                                                                                                                                                                          | 1PC                                                            |
| 5                                    | FOOTBOARD<br>LEGS                                                                                                                                                                                                                             | 2PCS                                                           |
| 6                                    | SIDE RAIL(A)                                                                                                                                                                                                                                  | 2PCS                                                           |
| 7                                    | SIDE RAIL(B)                                                                                                                                                                                                                                  | 2PCS                                                           |
| 8                                    | SIDE RAIL<br>SUPPORT LEG                                                                                                                                                                                                                      | 2PCS                                                           |
| 9                                    | ROLL SLAT                                                                                                                                                                                                                                     | 2SET                                                           |
| 10                                   | CENTER<br>SUPPORT RAILS                                                                                                                                                                                                                       | 2PCS                                                           |
| 11                                   | SUPPORT LEGS<br>WITH ADJUSTABLE FEET                                                                                                                                                                                                          | 4PCS                                                           |
|                                      |                                                                                                                                                                                                                                               |                                                                |
| NO                                   | HARDWARE LIST                                                                                                                                                                                                                                 | QTY                                                            |
| NO<br>A                              | HARDWARE LIST                                                                                                                                                                                                                                 | QTY<br>8PCS                                                    |
|                                      | JCBB SCREW                                                                                                                                                                                                                                    | ,                                                              |
| A                                    | JCBB SCREW<br>M8 X 20<br>JCBC SCREW                                                                                                                                                                                                           | 8PCS                                                           |
| A<br>B                               | JCBB SCREW<br>M8 X 20   JCBC SCREW<br>M6 X 25   JCBC SCREW<br>M6 X 25                                                                                                                                                                         | 8PCS<br>8PCS                                                   |
| A<br>B<br>C                          | JCBB SCREW<br>M8 X 20   JCBC SCREW<br>M6 X 25   JCBC SCREW<br>M6 X 35   JCBC SCREW<br>M6 X 35                                                                                                                                                 | 8PCS<br>8PCS<br>6PCS                                           |
| A<br>B<br>C<br>D                     | ICBB SCREW<br>M8 X 20   ICBC SCREW<br>M6 X 25   ICBC SCREW<br>M6 X 35   ICBC SCREW<br>M6 X 35   ICBC SCREW<br>M6 X 35   ICBC SCREW<br>M6 X 50                                                                                                 | 8PCS<br>8PCS<br>6PCS<br>4PCS                                   |
| A<br>B<br>C<br>D<br>E                | ICBB SCREW<br>M8 X 20     ICBC SCREW<br>M6 X 25     ICBC SCREW<br>M6 X 35     ICBC SCREW<br>M6 X 35     ICBC SCREW<br>M6 X 50     ICBC SCREW<br>M6 X 70                                                                                       | 8PCS<br>8PCS<br>6PCS<br>4PCS<br>2PCS                           |
| A<br>B<br>C<br>D<br>E<br>F           | JCBB SCREW<br>M8 X 20     JCBC SCREW<br>M6 X 25     JCBC SCREW<br>M6 X 35     JCBC SCREW<br>M6 X 35     JCBC SCREW<br>M6 X 30     JCBC SCREW<br>M6 X 70     JCBC SCREW<br>M6 X 70     WOOD DOWEL                                              | 8PCS<br>8PCS<br>6PCS<br>4PCS<br>2PCS<br>2PCS                   |
| A<br>B<br>C<br>D<br>E<br>F<br>G      | JCBB SCREW<br>M8 X 20     JCBC SCREW<br>M6 X 25     JCBC SCREW<br>M6 X 35     JCBC SCREW<br>M6 X 35     JCBC SCREW<br>M6 X 35     JCBC SCREW<br>M6 X 30     JCBC SCREW<br>M6 X 70     JCBC SCREW<br>M6 X 70     SPRING WASHER     FLAT WASHER | 8PCS<br>8PCS<br>6PCS<br>4PCS<br>2PCS<br>2PCS<br>14PCS          |
| A<br>B<br>C<br>D<br>E<br>F<br>G<br>H | JCBB SCREW<br>M8 X 20   JCBC SCREW<br>M6 X 25   JCBC SCREW<br>M6 X 35   JCBC SCREW<br>M6 X 35   JCBC SCREW<br>M6 X 50   JCBC SCREW<br>M6 X 70   JCBC SCREW<br>M6 X 70   JCBC SCREW<br>M6 X 70   SPRING WASHER   Image: Strew Screw<br>Screw   | 8PCS<br>8PCS<br>6PCS<br>4PCS<br>2PCS<br>2PCS<br>14PCS<br>14PCS |