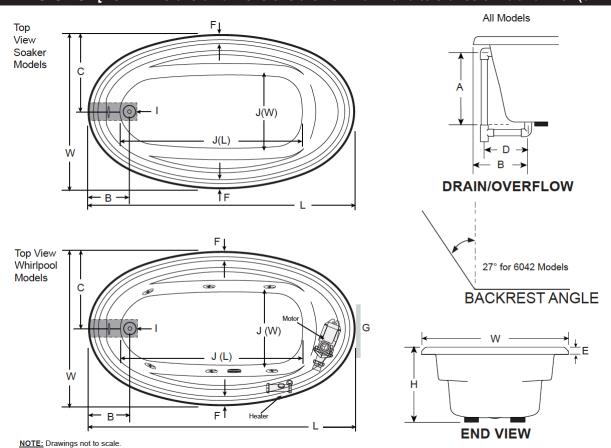

## Projecta™ 6042 Oval Drop-In Whirlpool Bathtub

| Letter | Description                                      | Whirlpool Models<br>R3D6042W             |
|--------|--------------------------------------------------|------------------------------------------|
| -      | Drain/Motor Location                             | LH / RH Drain & Right or Left Side Motor |
| -      | Cutout                                           | P/N NB88000                              |
| -      | Total Weight                                     | 873 lbs (396 kg)                         |
| -      | Floor Loading                                    | 52 lb/ft² (254 kg/m²)                    |
| -      | Operating Gallons (Max)                          | 66 gallons (250 liters)                  |
| -      | Product Weight                                   | 73 lbs (33 kg)                           |
| -      | Soaking Depth                                    | 15.5" (394 mm)                           |
| L      | Outer Length                                     | 59" (1499 mm)                            |
| W      | Outer Width                                      | 41" (1041 mm)                            |
| Н      | Overall Height                                   | 21" (533 mm)                             |
| Α      | Overflow Height                                  | 16.25" (413 mm)                          |
| В      | Long Edge to Drain Center                        | 9.90" (251 mm)                           |
| С      | Short Edge to Drain Center                       | 20.50" (521 mm)                          |
| D      | Drain Shoe Length                                | 7.90" (201 mm)                           |
| E      | Deck/Flange Height                               | 2" (51 mm)                               |
| F      | Deck Width                                       | 2.31" (53 mm)                            |
| G      | Service Access Dimensions                        | 12" x 18" (305 mm x 457 mm)              |
| I      | Floor Cutout for Drain                           | 12" x 4" (305 mm x 102 mm)               |
| J      | Interior Dimensions (bottom of bath) J(L) x J(W) | 42" x 24" (1067 mm x 610 mm)             |

## KEY DIMENSIONS\* [NOTE: The overall dimensions are nominal with a tolerance of +0 and -.25" (6mm).]

©2019 Jacuzzi Luxury Bath • For additional information, call Customer Service 800-288-4002 • www.jacuzzi.com/baths Refer to installation instructions included with fixture before beginning installation. Please confirm product availability and specifications before commencing with any installation work.