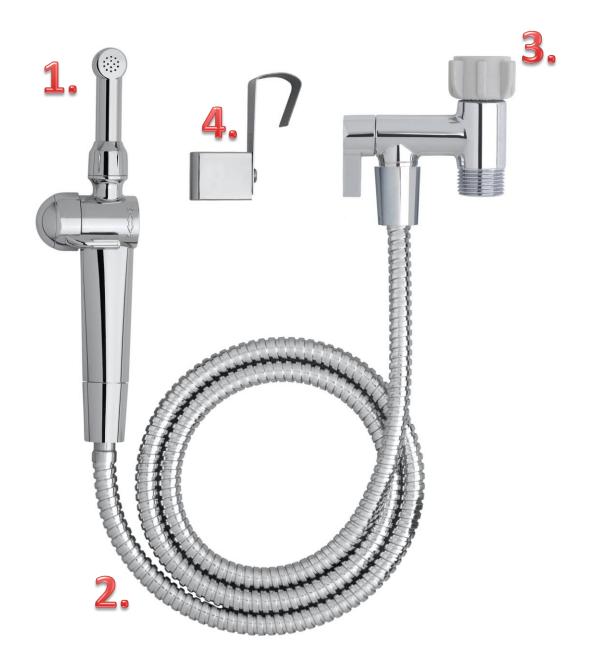

- 1. World's First and Only Hand Held Bidet with Thumb Pressure Controls on both sides of the Sprayer for Super EZ Pressure Control. Dual Thumb Controls make adjusting the spray pressure super easy and the sprayer very comfortable to hold and maneuver. High Quality Spray Wand made of high strength, impact resistant, corrosion free ABS polymers and Brass Valve Core with Ceramic Disk Seals. Adjustable spray pressure can be set and your hand moved back for extended spray reach. Perfectly designed spray pattern for maximum rinsing and deep cleaning.
- 2. 54" long, Stainless Steel, High Pressure Hose with 270 psi burst rating
- **3.** Brass EZ Reach Shut-Off Valve & T-Connector with hand tight 7/8" hand-grip nut. Easy installation without tools or a plumber. All accessories included for easy installation on American style toilets with 7/8" flusher threads.
- **4.** Includes spray wand holder and stainless steel toilet tank clip; can be mounted on your wall or on your toilet tank with the toilet tank clip.