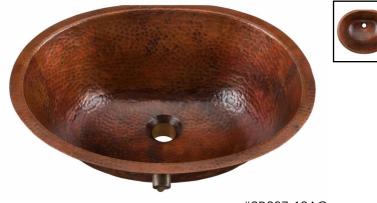

# Freud Undermount Pure Solid Copper Bath <u>Sink</u>

#### Model #SB207-19AG

19.25" x 17.25" x 6.5"

### Features

- + The Freud undermount sink is effortless to install and creates a seamless vanity surface--perfect for easy cleaning.
- + The Freud's solid 18-gauge copper surface is handcrafted for real life--meaning the copper surface will not turn green over time with average indoor use.
- + The Freud is handcrafted for easy living and simple cleaning. Rinse your sink with mild soap and water, or use Sinkology's Copper CarelQ<sup>®</sup> to clean your sink and retain its beauty right out of the box.
- + Undermount installation and a built-in overflow system makes the Freud a straightforward solution for any bathroom space.
- + Sinkology's copper sinks are protected by the Everyday Promise, our lifetime guarantee that covers your sink under normal indoor daily use every day, every year, for life.