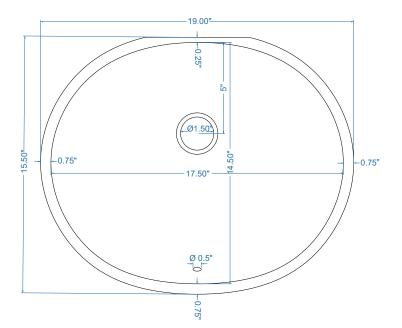

### **Technical Specifications**

- + Outer 19.25" x 17.25" x 6.5"
- + Inner 17.25" x 14.25" x 5.5"
- + Weight 8 lbs
- + Drain 1.5" diameter

#### FRONT VIEW

SIDE VIEW

**TOP VIEW** 