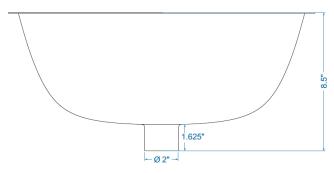

### **Technical Specifications**

- + Outer 19.25" x 17.25" x 6.5"
- + Inner 17.25" x 14.25" x 5.5"
- + Weight 8 lbs
- + Drain 1.5" diameter

#### FRONT VIEW

SIDE VIEW

**TOP VIEW** 