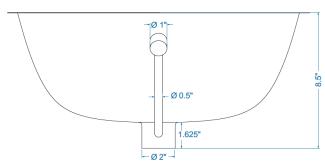

### **Technical Specifications**

- + Outer 19.25" x 17.25" x 6.5"
- + Inner 17.25" x 14.25" x 5.5"
- + Weight 8 lbs
- + Drain 1.5" diameter

#### BACK VIEW