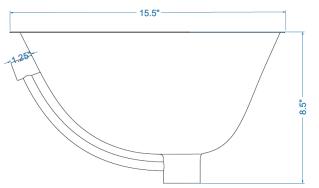

### **Technical Specifications**

- + Outer 19.25" x 17.25" x 6.5"
- + Inner 17.25" x 14.25" x 5.5"
- + Weight 8 lbs
- + Drain 1.5" diameter

#### FRONT VIEW

SIDE VIEW

**TOP VIEW** 