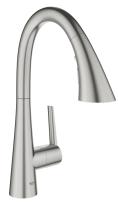

## LADYLUX Single-Handle Kitchen Faucet MODEL # 30368DC2

Product Description: LADYLUX Single-Handle Kitchen Faucet

## Standard Specification:

- For bar sinks
- Single hole installation
- GROHE StarLight finish
- GROHE SilkMove 1.4" (35 mm) ceramic cartridge

• GROHE Magnetic Docking guarantees easy retraction and smooth docking of the spray head back to the starting position

- Pull-out spray with 3 spray types
- Diverter: Laminar spray/SpeedClean shower jet/GROHE Blade spray (reduced water consumption by up to 70% and even stronger spray performance)
- Stop function pause button to stop the water flow
- Automatic return to laminar spray
- Adjustable flow rate limiter
- Swivel Spout
- Check valve included to prevent backflow
- Stainless steel flex lines
- Quick installation system
- 1.75 gpm

## Color:

□ 30368DC2 SuperSteel InfinityFinish