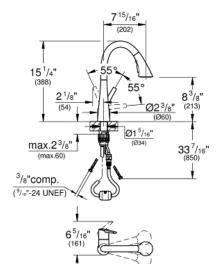

## Standard Specification:

- For bar sinks
- Single hole installation
- GROHE StarLight finish
- GROHE SilkMove 1.4" (35 mm) ceramic cartridge

• GROHE Magnetic Docking guarantees easy retraction and smooth docking of the spray head back to the starting position

- Pull-out spray with 3 spray types
- Diverter: Laminar spray/SpeedClean shower jet/GROHE Blade spray (reduced water consumption by up to 70% and even stronger spray performance)
- Stop function pause button to stop the water flow
- Automatic return to laminar spray
- Adjustable flow rate limiter
- Swivel Spout
- Check valve included to prevent backflow
- Stainless steel flex lines
- Quick installation system
- 1.75 gpm