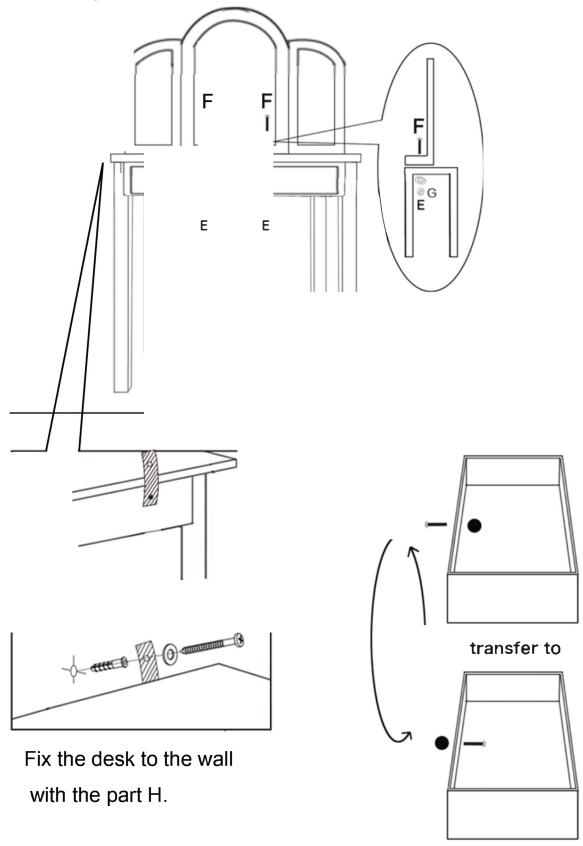

Connecting the mirror to the desk, with the other 2 shorter screws and nuts.

6x40mm

6x40mm

8x1

8x4

8x8

1

Use the 8 screws and gaskets to assemble the 4 stool legs.