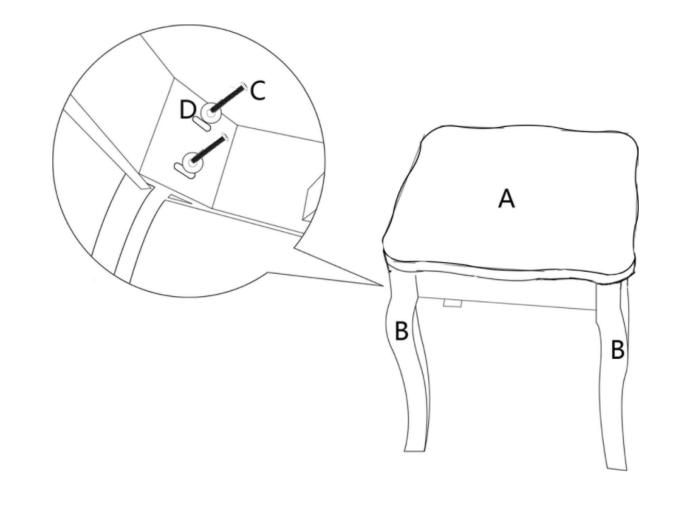

Connecting the mirror to the desk, with the other 2 shorter screws and nuts.

6x40mm

6x40mm

8x1

8x4

8x8

1

Use the 8 screws and gaskets to assemble the 4 stool legs.