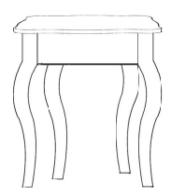

Connecting the mirror to the desk, with the other 2 shorter screws and nuts.

6x40mm

6x40mm

8x1

8x4

8x8

1

Use the 8 screws and gaskets to assemble the 4 stool legs.