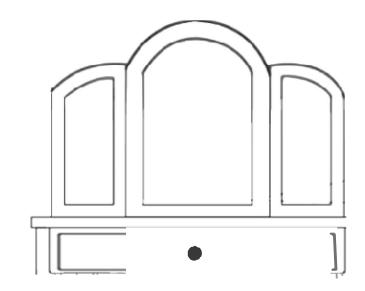

Connecting the mirror to the desk, with the other 2 shorter screws and nuts.

6x40mm

6x40mm

8x1

8x4

8x8

1

Use the 8 screws and gaskets to assemble the 4 stool legs.