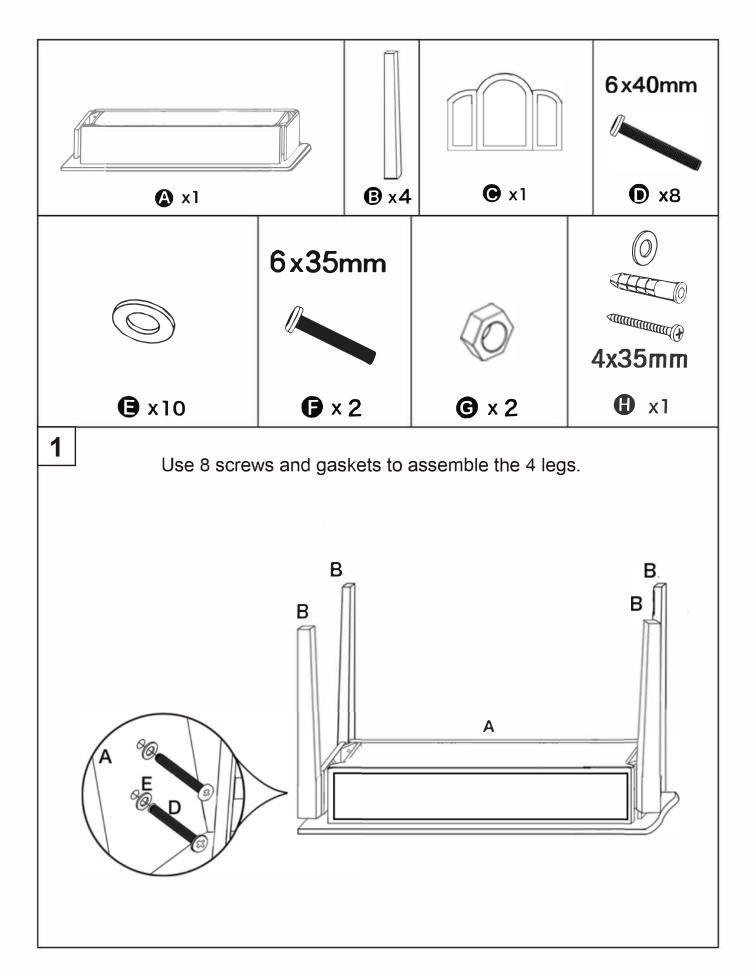

Connecting the mirror to the desk, with the other 2 shorter screws and nuts.

6x40mm

6x40mm

8x1

8x4

8x8

1

Use the 8 screws and gaskets to assemble the 4 stool legs.