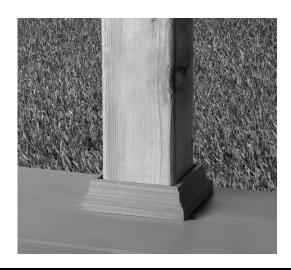

## pro wood 4 IN. X 4 IN. POST TRIM

- For use with deck and fence posts
- Pressure-treated for long life
- Fits a nominal 4x4 post

**Pressure Treated** 

## Installation:

Attach to the post by applying an exterior-grade construction adhesive to the inside of the three-sided section and sliding it firmly around the post. Apply an exterior-grade construction adhesive to the inside of the remaining piece and slide into place.