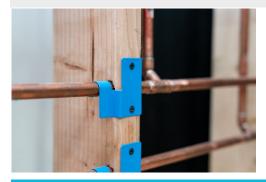

# HAP SuMo HANGER PRODUCT FEATURES

Rounded edges for safe installation. No sharp surfaces.

All HAP SuMo hangers are concentric. For jobs that require pipe size reduction, pipes are always on center.

Tempered spring steel allows pipes to easily snap into the bracket during installation.

Fast and easy installation. Installs with two screws using a cordless drill/driver.

Durable power coated finish for indoor or outside applications.

Combines the pipe hanger and stud guard protection in one product for vertical or horizontal installations.

Provides a gap between the mounting surface and the pipe.