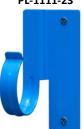

# PL-1111-7

PL-1111-15

**MEDIUM HAP SUMO HANGERS** 

PL-1111-23

### Fits:

1-1/4" PVC 1-1/2" Copper pipe

Fits:

1-1/2" PVC 2" Copper pipe

Fits:

2" PVC 2-1/2" Copper pipe

www.hapsystem.com