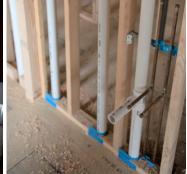

# **HAP SuMo HANGER PRODUCT APPLICATIONS**

Inside of the wall: Holds and Protects pipes for both wood or metal studs

Highly versatile: Secures pipes in a wide variety of locations and positions

Outside of the wall: For installation applications that need to be mounted on beams or joists