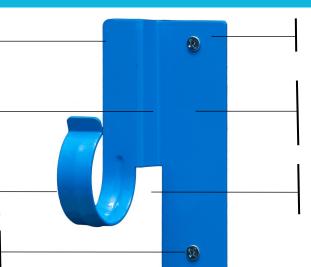

# HAP SuMo HANGER PRODUCT FEATURES

Rounded edges for safe installation. No sharp surfaces.

All HAP SuMo hangers are concentric. For jobs that require pipe size reduction, pipes are always on center.

Tempered spring steel allows pipes to easily snap into the bracket during installation.

Fast and easy installation. Installs with two screws using a cordless drill/driver.

Durable power coated finish for indoor or outside applications.

Combines the pipe hanger and stud guard protection in one product for vertical or horizontal installations.

Provides a gap between the mounting surface and the pipe.