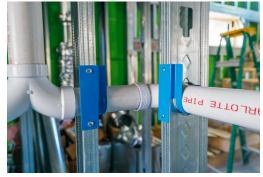

# **HAP SuMo HANGER PRODUCT APPLICATIONS**

Inside of the wall: Holds and Protects pipes for both wood or metal studs

Highly versatile: Secures pipes in a wide variety of locations and positions

Outside of the wall: For installation applications that need to be mounted on beams or joists