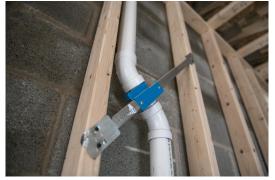

# **HAP SuMo HANGER PRODUCT APPLICATIONS**

Inside of the wall: Holds and Protects pipes for both wood or metal studs

Highly versatile: Secures pipes in a wide variety of locations and positions

Outside of the wall: For installation applications that need to be mounted on beams or joists