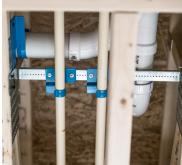

# **HAP SuMo HANGER PRODUCT APPLICATIONS**

Inside of the wall: Holds and Protects pipes for both wood or metal studs

Highly versatile: Secures pipes in a wide variety of locations and positions

Outside of the wall: For installation applications that need to be mounted on beams or joists