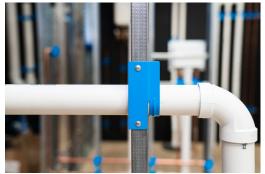

# **HAP SuMo HANGER** Surface Mounted Pipe Hangers That Hold and Protect

# HAP SuMo HANGER PRODUCT FEATURES

Rounded edges for safe installation. No sharp surfaces.

All HAP SuMo hangers are concentric. For jobs that require pipe size reduction, pipes are always on center.

Tempered spring steel allows pipes to easily snap into the bracket during installation.

Fast and easy installation. Installs with two screws using a cordless drill/driver.

Durable power coated finish for indoor or outside applications.

Combines the pipe hanger and stud guard protection in one product for vertical or horizontal installations.

Provides a gap between the mounting surface and the pipe.