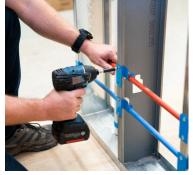

Fast and easy installation. Installs with two screws using a cordless drill/driver.

Durable power coated finish for indoor or outside applications.

Combines the pipe hanger and stud guard protection in one product for vertical or horizontal installations.

# HAP SuMo HANGER Installs Fast - Securely Holds and Protects Pipes