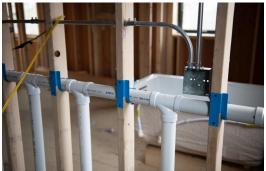

# **HAP SuMo HANGER PRODUCT APPLICATIONS**

Inside of the wall: Holds and Protects pipes for both wood or metal studs

Highly versatile: Secures pipes in a wide variety of locations and positions

Outside of the wall: For installation applications that need to be mounted on beams or joists