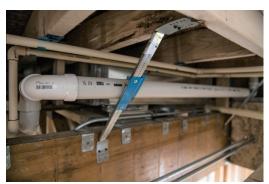

# **HAP SuMo HANGER PRODUCT APPLICATIONS**

Inside of the wall: Holds and Protects pipes for both wood or metal studs

Highly versatile: Secures pipes in a wide variety of locations and positions

Outside of the wall: For installation applications that need to be mounted on beams or joists