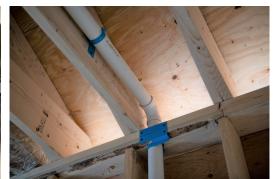

# **HAP SuMo HANGER PRODUCT APPLICATIONS**

Inside of the wall: Holds and Protects pipes for both wood or metal studs

Highly versatile: Secures pipes in a wide variety of locations and positions

Outside of the wall: For installation applications that need to be mounted on beams or joists