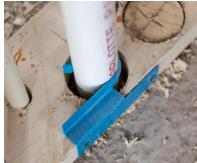

# **HAP SuMo HANGER PRODUCT APPLICATIONS**

Inside of the wall: Holds and Protects pipes for both wood or metal studs

Highly versatile: Secures pipes in a wide variety of locations and positions

Outside of the wall: For installation applications that need to be mounted on beams or joists