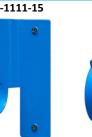

# PL-1111-7

PL-1111-15

**MEDIUM HAP SUMO HANGERS** 

PL-1111-23

### Fits:

1-1/4" PVC 1-1/2" Copper pipe

Fits:

1-1/2" PVC 2" Copper pipe

Fits:

2" PVC 2-1/2" Copper pipe

www.hapsystem.com