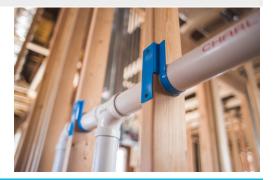

# HAP SuMo HANGER Installs Fast - Securely Holds and Protects Pipes

# **HAP SuMo HANGER PRODUCT APPLICATIONS**

Inside of the wall: Holds and Protects pipes for both wood or metal studs

Highly versatile: Secures pipes in a wide variety of locations and positions

Outside of the wall: For installation applications that need to be mounted on beams or joists