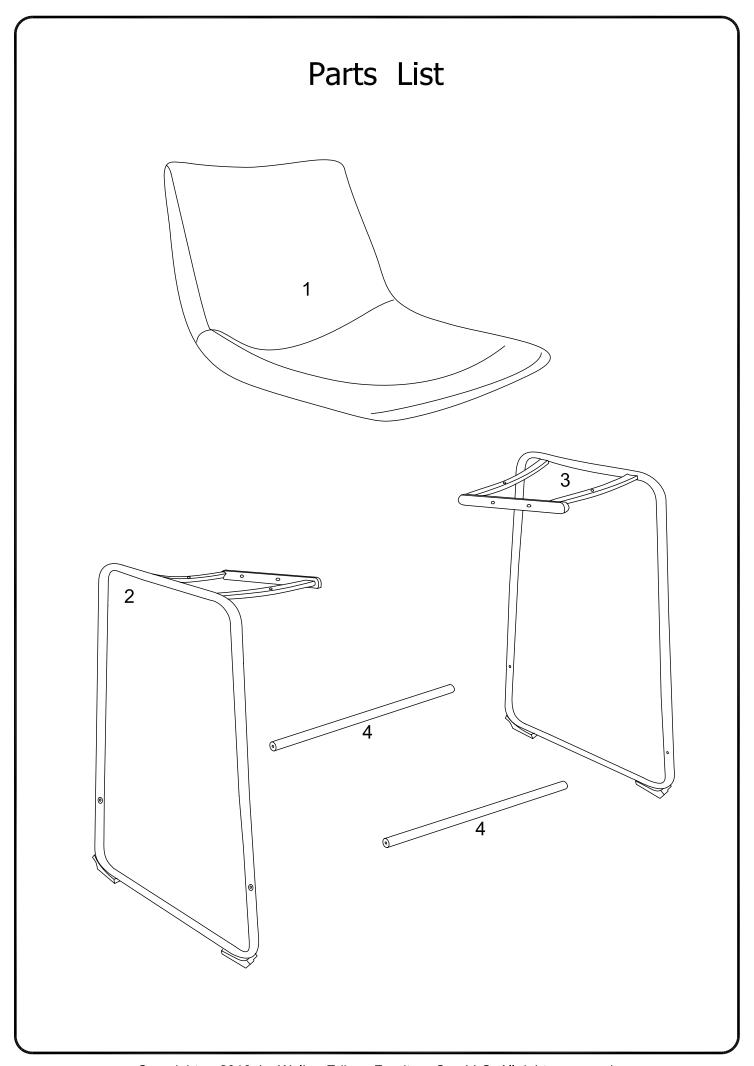

## Hardware List

| Α | M6*30mm | Bolt          | 4 pcs |
|---|---------|---------------|-------|
| В | M8*14mm | Bolt          | 2 pcs |
| С | M6*25mm | Bolt          | 4 pcs |
| D |         | Spring washer | 4 pcs |
| E |         | Washer        | 4 pcs |
| F | M4mm    | Wrench        | 1 pc  |