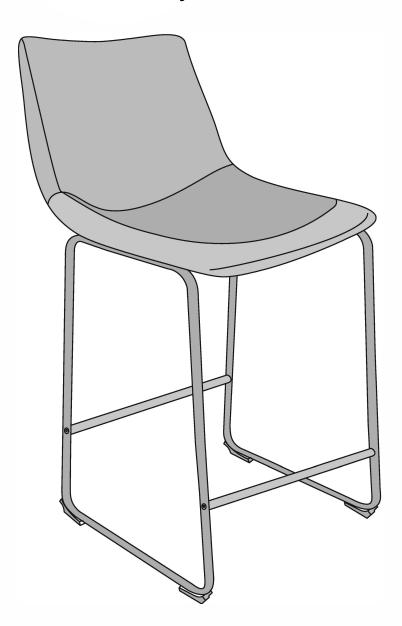

Item # : CHL26 Assembly Instructions



Please visit our website for the most current instructions, assembly tips, report damage, or request parts. www.walkeredison.com

Revised 03/2017



## Hardware List

| Α | M6*30mm | Bolt          | 4 pcs |
|---|---------|---------------|-------|
| В | M8*14mm | Bolt          | 2 pcs |
| С | M6*25mm | Bolt          | 4 pcs |
| D |         | Spring washer | 4 pcs |
| E |         | Washer        | 4 pcs |
| F | M4mm    | Wrench        | 1 pc  |



Philips head screwdriver required for assembly (not included)

The hardware quantities listed above are required for proper assembly. Some extra hardware may also have been included.

Step 1



Attach the metal frame (2) to metal frame (3) by using bolts (B) and wrench (F). Do not tighten bolts completely until step #2.





Attach the metal tube