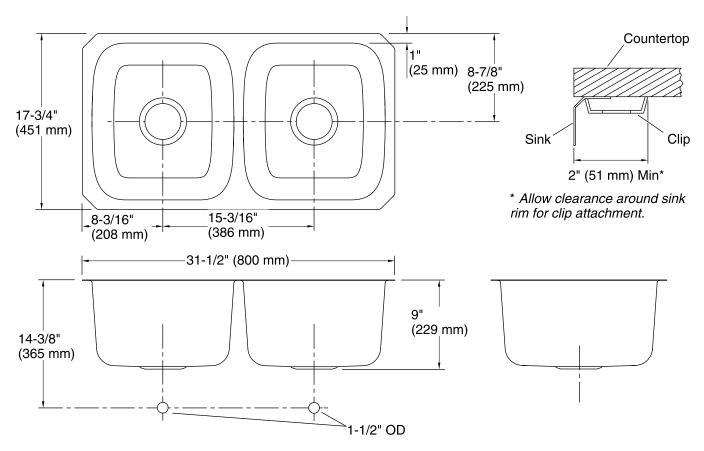

## **Technical Information**

All product dimensions are nominal.

Installation: Under-mount

Bowl area (Left): Length: 14-3/16" (361 mm)

Width: 15-11/16" (399 mm) Bowl depth: 8-11/16" (221 mm) Water depth: 8-11/16" (221 mm)

Water depth: 8-11/16" (221 mm)

Bowl area (Right): Length: 14-3/16" (361 mm)

Width: 15-11/16" (399 mm) Bowl depth: 8-11/16" (221 mm) Water depth: 8-11/16" (221 mm)

Drain hole: 3-5/8" (92 mm)

Template: 1016732-7, required, included