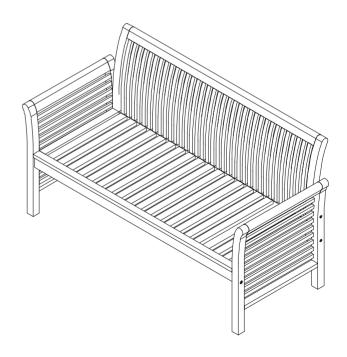

| 2X       |
| С     | Back frame        |                                             | 1X       |
| D     | Cross bar of leg  |                                             | 1X       |
| Е     | Screw -1          | <b>⊚ 6</b> x60mm                            | 3X       |
| H1    | Allen bolt L      | ⑥(2)(1)(1)(1)(1)(1)(1)(1)(1)(1)(1)(1)(1)(1) | 2X       |
| H2    | Allen bolt L      | 6x50mm                                      | 5X       |
| H3    | Horizontal spread | 00                                          | 2X       |
| H4    | Allen key         |                                             | 1X       |
| H5    | Screw -2          | <u> </u>                                    | 1X       |

# Model# PAT7005

Product Dimensions:50.39" W x 23.62" D x 30.31" H



## **PREPARATION**

Before beginning assembly of product, make sure all parts are present. Compare parts with package contents list and hardware contents list. If any part is missing or damaged, do not attempt to assemble the product.

Estimated Assembly Time: 10 minutes.

Tools Required for Assembly (included): Allen Key



Attach seat frame (A) to cross bar of leg (D), use screws (E) and tighten with allen key (H4).

Connect back frame (A) with seat frame (C) as arrow direction.

Step 3
Attach leg frame (B) to back frame (A),use allen bolts (H2),tighten with allen key(H4).
Attach leg frame (B) to seat frame (C),use allen bolts (H1) & horizontal spread (H3),tighten with allen key (H4).