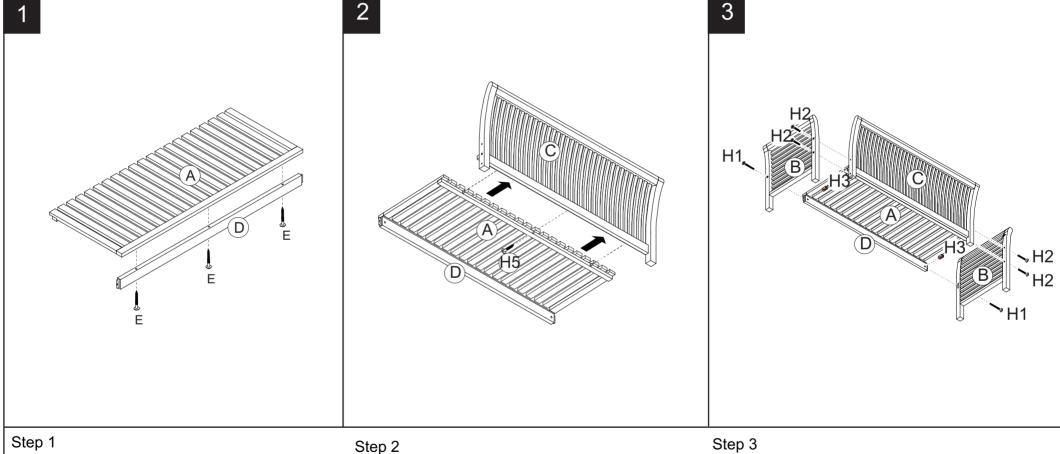

Estimated Assembly Time: 10 minutes.

Tools Required for Assembly (included): Allen Key

Attach seat frame (A) to cross bar of leg (D), use screws (E) and tighten with allen key (H4).

Connect back frame (A) with seat frame (C) as arrow direction.

Step 3
Attach leg frame (B) to back frame (A),use allen bolts (H2),tighten with allen key(H4).
Attach leg frame (B) to seat frame (C),use allen bolts (H1) & horizontal spread (H3),tighten with allen key (H4).