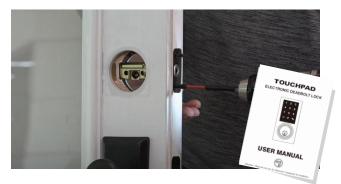

## SmartLock Installation Guide

For step-by-step videos on how to install and customize your smartlock, please visit www.delaneyhardware.com/smartlock

1. INSTALL YOUR SMARTLOCK Refer to your installation manual found in your smartlock box. (Pg 1-10)