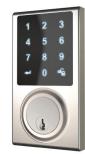

## SmartLock Installation Guide

For step-by-step videos on how to install and customize your smartlock, please visit www.delaneyhardware.com/smartlock

1. INSTALL YOUR SMARTLOCK Refer to your installation manual found in your smartlock box. (Pg 1-10)