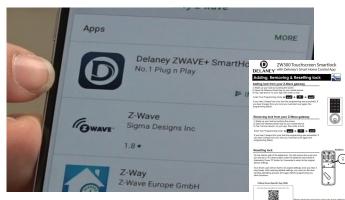

2. INSTALL YOUR GATEWAY HUB Refer to your Gateway Hub installation manual found in your camera hub box.

3. DOWNLOAD THE DELANEY APP Set up your Gateway Hub. Then connect the hub to your Smartlock and Wi-Fi. Please refer to leaflet included in smartlock box.