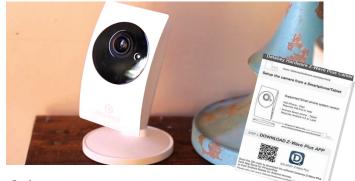

2. INSTALL YOUR GATEWAY HUB Refer to your Gateway Hub installation manual found in your camera hub box.

3. DOWNLOAD THE DELANEY APP Set up your Gateway Hub. Then connect the hub to your Smartlock and Wi-Fi. Please refer to leaflet included in smartlock box.