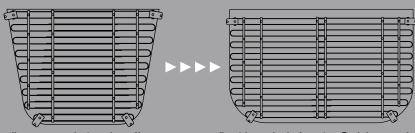

CUSTOM FIT WITHOUT THE CUSTOM PRICE

Adjust-A-Grate window well covers are designed to offer you a custom fit without the hefty price. Each loop on the grate moves independently, allowing the grate to adjust side to side to perfectly conform to a variety of well sizes and contours within the given range. Ensure you select the correct model for your well opening's size and shape.