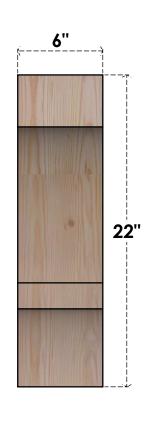

## BRC06X14X22BOA00RDF

6"W X 14"D X 22"H BALBOA ROUGH SAWN BRACE, DOUGLAS FIR

## **FRONT**

**EKENA MILLWORK** 2300 WEST MAIN ST. CLARKSVILLE, TX 75426 TOLL FREE: 866-607-0453 WWW.EKENAMILLWORK.COM