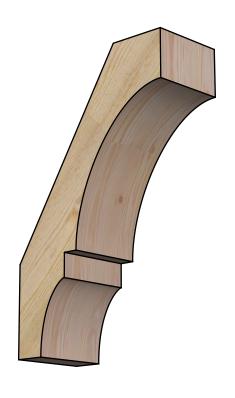

## BRC06X14X22BOA00RDF

6"W X 14"D X 22"H BALBOA ROUGH SAWN BRACE, DOUGLAS FIR







## **FRONT**



**EKENA MILLWORK** 2300 WEST MAIN ST. CLARKSVILLE, TX 75426 TOLL FREE: 866-607-0453 WWW.EKENAMILLWORK.COM

## NOTES

- 1. INSTALLATION TO BE COMPLETED IN ACCORDANCE WITH MANUFACTURER'S SPECIFICATIONS. 2. DRAWING MAY NOT BE TO SCALE
- 3. THIS DRAWING IS INTENDED FOR DESIGN AND PLANNING PURPOSES ONLY.
- 4. ALL INFORMATION CONTAINED HEREIN WAS CURRENT AT THE TIME OF DEVELOPMENT BUT MUST BE REVIEWED AND APPROVED BY THE PRODUCT MANUFACTURER TO BE CONSIDERED ACCURATE.
- 5. PRODUCTS ARE NOT KILN DRIED. THIS ITEM IS UNIQUE AND WILL CONTAIN THE NATURAL VARIATIONS THAT THE WOOD SPECIES OFFERS. THIS MAY RESULT IN VARIATIONS UP TO 1/4"

Revision Date: 06/11/2021