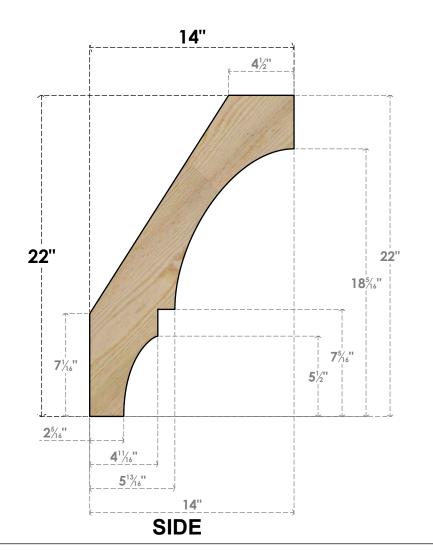

## BRC06X14X22BOA00RDF

6"W X 14"D X 22"H BALBOA ROUGH SAWN BRACE, DOUGLAS FIR

## NOTES

- 1. INSTALLATION TO BE COMPLETED IN ACCORDANCE WITH MANUFACTURER'S SPECIFICATIONS. 2. DRAWING MAY NOT BE TO SCALE
- 3. THIS DRAWING IS INTENDED FOR DESIGN AND PLANNING PURPOSES ONLY.
- 4. ALL INFORMATION CONTAINED HEREIN WAS CURRENT AT THE TIME OF DEVELOPMENT BUT MUST BE REVIEWED AND APPROVED BY THE PRODUCT MANUFACTURER TO BE CONSIDERED ACCURATE.
- 5. PRODUCTS ARE NOT KILN DRIED. THIS ITEM IS UNIQUE AND WILL CONTAIN THE NATURAL VARIATIONS THAT THE WOOD SPECIES OFFERS. THIS MAY RESULT IN VARIATIONS UP TO 1/4"