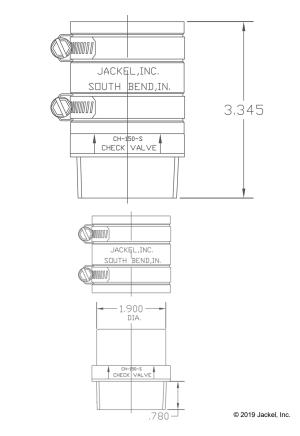

# 1.5 in. Sump Pump Check Valve

# Model: CH-150S-150MT



One of our economy series valves introduced in the mid 1980's the CH-150S-150MT sump pump check valve works great when vertical space provides a challenge.

### Specifications

- Valve Body: Acrylonitrile butadiene styrene (ABS) thermoplastic
- Adapters: Flexible Polyvinyl chloride (PVC) thermoplastic
- Clamps: 301 Stainless Steel

#### **Features and Benefits**

- Jackel's own 1.5 in. adapter
- Threads for 1.5 in. discharge pump
- Industry's most durable flapper
- Stainless steel clamps
- Strong, durable ABS body
- Flow arrow molded onto valve
- Fits 1.5 in. black, galvanized and DWV Schedule 40 pipe

# Dimensions