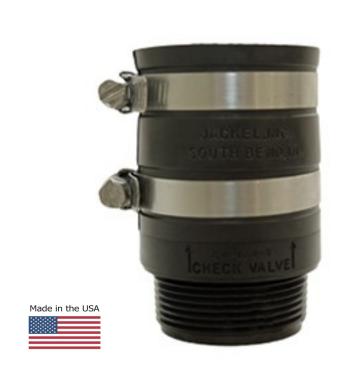

# 1.5 in. Sump Pump Check Valve

# Model: CH-150S-150MT

One of our economy series valves introduced in the mid 1980's the CH-150S-150MT sump pump check valve works great when vertical space provides a challenge.

#### **Features and Benefits**

- Jackel's own 1.5 in. adapter
- Threads for 1.5 in. discharge pump
- Industry's most durable flapper
- Stainless steel clamps
- Strong, durable ABS body
- Flow arrow molded onto valve
- Fits 1.5 in. black, galvanized and DWV Schedule 40 pipe