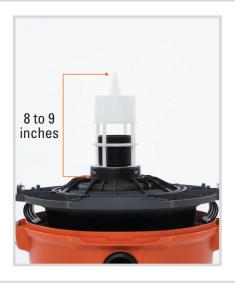

# For Filter Cages Measuring 8 to 9 inches

#### Fits RIDGID Wet/Dry Vacuums 5 gallons and larger

also compatible with pre-2010 RIDGID wet/ dry vacuums with use of RIDGID Plastic Filter Nut and Drain Cap Kit (VT2561)