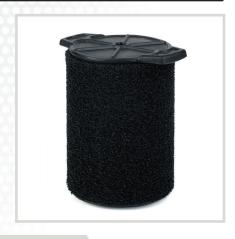

## **Wet Application Foam Filter**

VF7000 - Black

Protect your RIDGID wet/dry vac 5 gallons and larger with the Wet Application Foam Filter. Designed for high volume liquid pickup. This Qwik Lock filter easily snaps on or off for easy cleaning and replacement.

REPLACE WHEN VAC PERFORMANCE DECREASES

### **USE FOR:**

Wet Debris