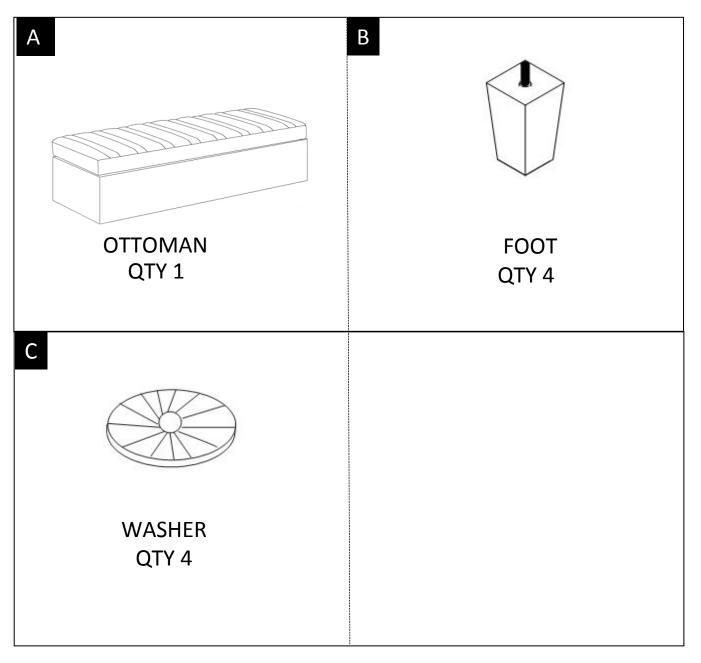

#### PARTS DESCRIPTION

**NEED HELP?** For help with assembly or if you are missing a part, Please call customer service at 1-866-518-0120 ext. 262 (9 am to 1 pm EST)

# Step 1:Place Ottoman (A) on its back on a flat smooth surface.Attach the Feet (B) with Washers (C) to each corner.

Step 2: Turn Ottoman (A) right side up.

Wynden Hal HOME DECC brooklyn + max