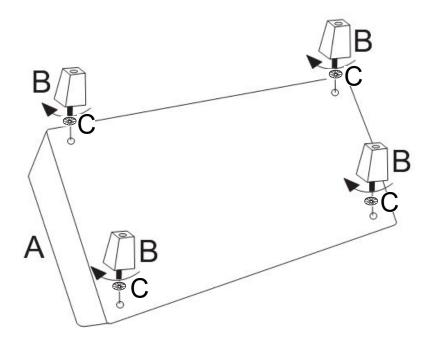

#### ASSEMBLY

STEP 1

# Step 1:Place Ottoman (A) on its back on a flat smooth surface.Attach the Feet (B) with Washers (C) to each corner.

Step 2: Turn Ottoman (A) right side up.

Wynden Hal HOME DECC brooklyn + max