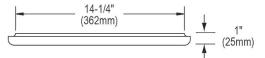

## **PRODUCT SPECIFICATIONS**

Cutting Board. Overall dimensions are 15-3/8" x 17-3/16" x 1". Made of Solid Maple (Hardwood).

Custom designed cutting boards are:

- Designed to securely lock into your sink or countertop opening providing confidence the board will not shift around during use.
- Manufactured from the finest hardwoods grown in a sustainable manner
- Properly sized according to your sink bowl, and built to provide years of daily use.

Cutting board is neither dishwasher nor microwave safe. Since most are designed to sit on the flange of the sink, they are not recommended for undermount sinks that have less than a 1/2" reveal.

| Material:          | Solid Maple (Hardwood)              |
|--------------------|-------------------------------------|
| Dimensions:        | 15-3/8" x 17-3/16" x 1"             |
| Fits Bowl Size(s): | 15-1/8" x 16-3/8" and 15-1/4" x 16- |
|                    | 1/8"                                |