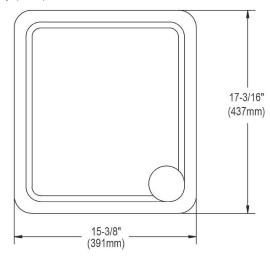

## **PRODUCT SPECIFICATIONS**

Cutting Board. Overall dimensions are 15-3/8" x 17-3/16" x 1". Made of Solid Maple (Hardwood).

Custom designed cutting boards are:

- Designed to securely lock into your sink or countertop opening providing confidence the board will not shift around during use.
- Manufactured from the finest hardwoods grown in a sustainable manner
- Properly sized according to your sink bowl, and built to provide years of daily use.

Cutting board is neither dishwasher nor microwave safe. Since most are designed to sit on the flange of the sink, they are not recommended for undermount sinks that have less than a 1/2" reveal.

| Material:          | Solid Maple (Hardwood)              |
|--------------------|-------------------------------------|
| Dimensions:        | 15-3/8" x 17-3/16" x 1"             |
| Fits Bowl Size(s): | 15-1/8" x 16-3/8" and 15-1/4" x 16- |
|                    | 1/8"                                |