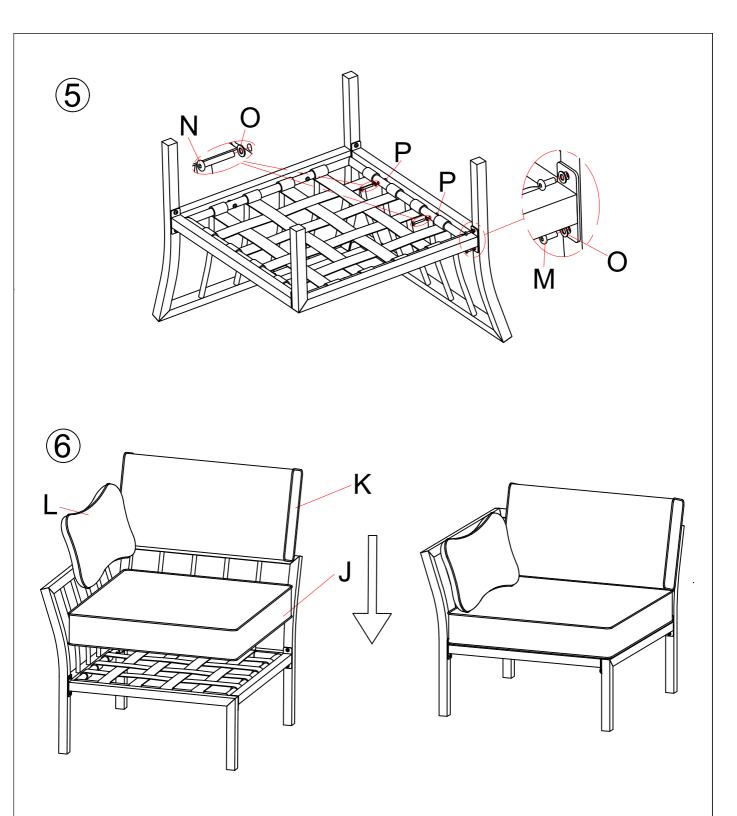

In order to facilitate the assembly and make your final product firm and stable, please tighten by a few rounds each screw one by one. After all screws are connected, then you start to tighten each screw to the end. DO NOT tighten any screw to the end before you've connected all screws.