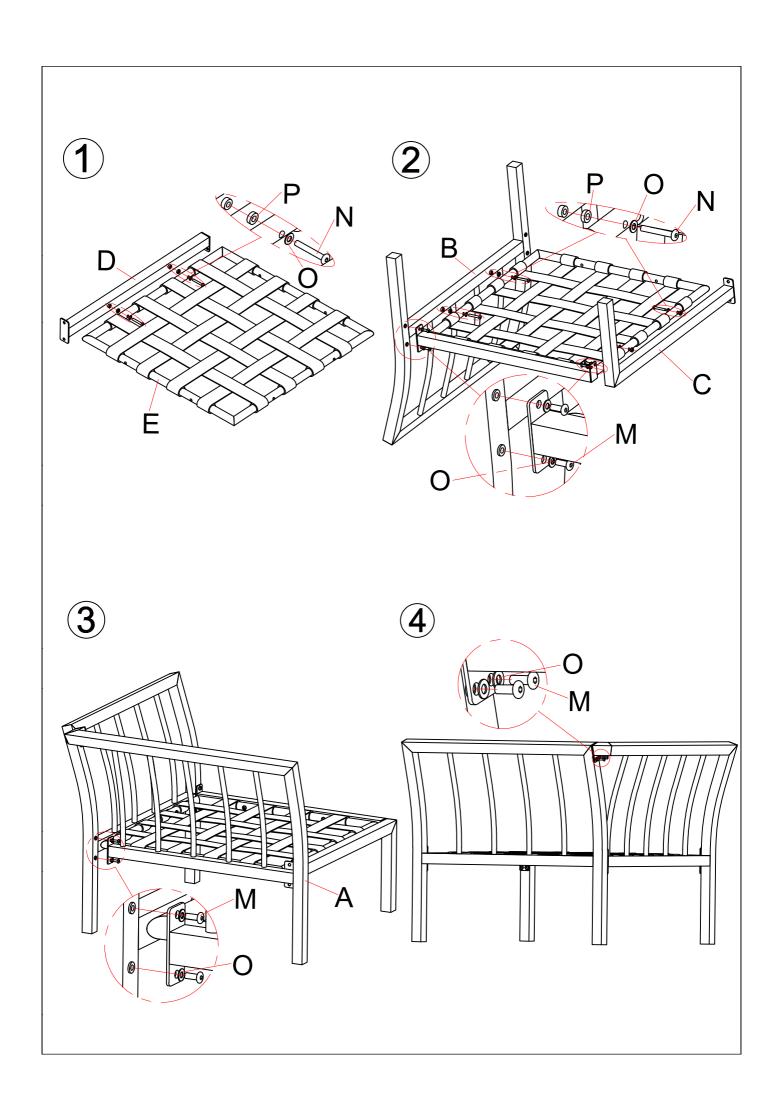

In order to facilitate the assembly and make your final product firm and stable, please tighten by a few rounds each screw one by one. After all screws are connected, then you start to tighten each screw to the end. DO NOT tighten any screw to the end before you've connected all screws.