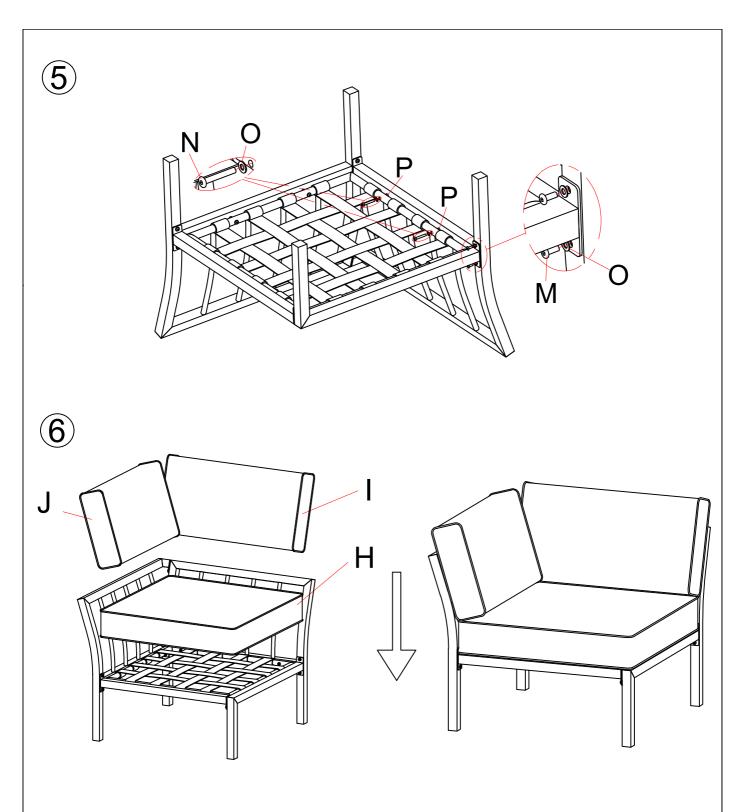

In order to facilitate the assembly and make your final product firm and stable, please tighten by a few rounds each screw one by one. After all screws are connected, then you start to tighten each screw to the end. DO NOT tighten any screw to the end before you've connected all screws.