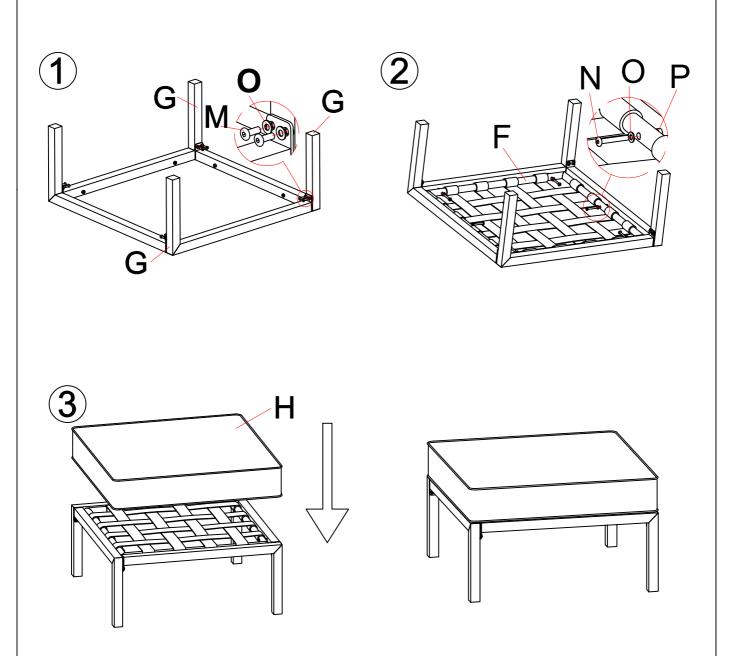

In order to facilitate the assembly and make your final product firm and stable, please tighten by a few rounds each screw one by one. After all screws are connected, then you start to tighten each screw to the end. DO NOT tighten any screw to the end before you've connected all screws.