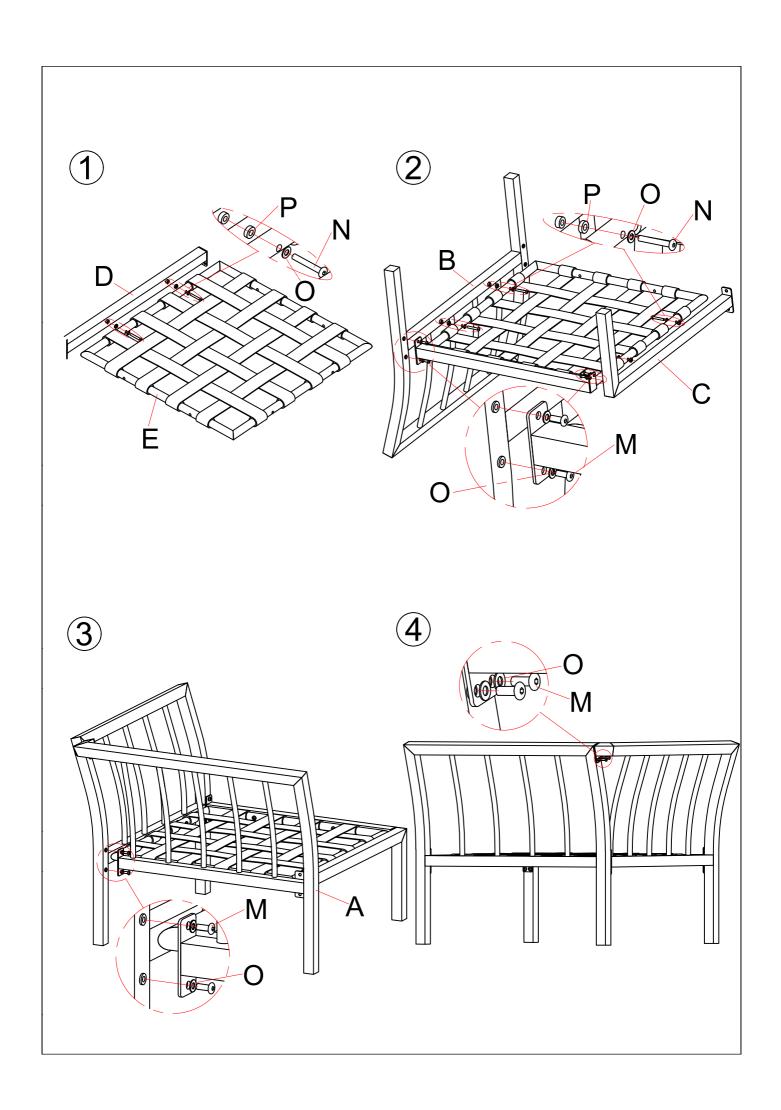

In order to facilitate the assembly and make your final product firm and stable, please tighten by a few rounds each screw one by one. After all screws are connected, then you start to tighten each screw to the end. DO NOT tighten any screw to the end before you've connected all screws.