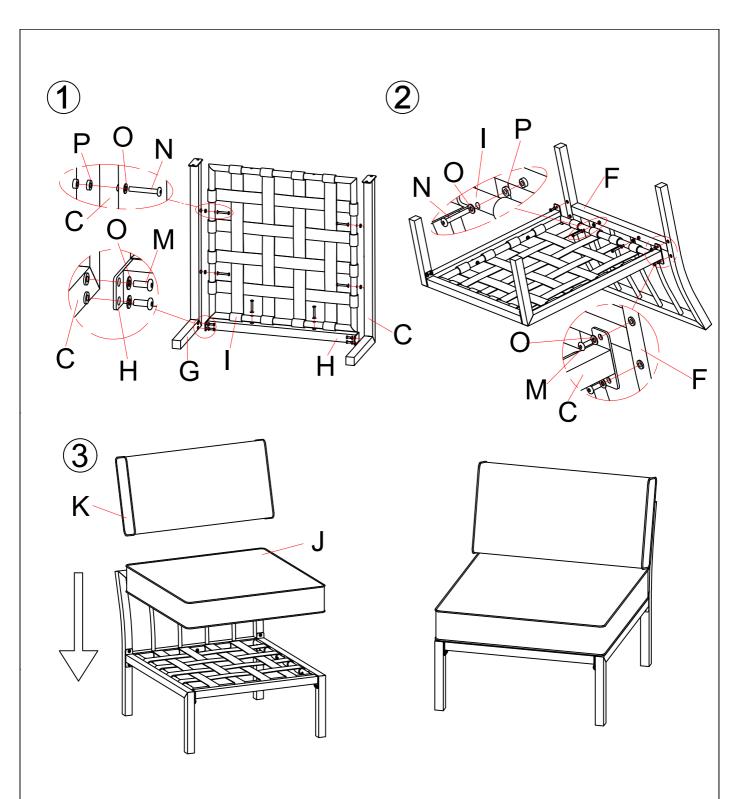

In order to facilitate the assembly and make your final product firm and stable, please tighten by a few rounds each screw one by one. After all screws are connected, then you start to tighten each screw to the end. DO NOT tighten any screw to the end before you've connected all screws.