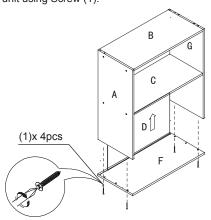

#### STEP 1

Attach Left and Right Side Top Panel (A)(G) to Top Panel (B), Shelf Panel (C) and Back Panel (D) using Screw (1) and Dowel (2), as shown.

#### STEP 2

- 2.1 Insert Back Panel (D) to Left and Right Side Top Panel (A)(G).
- 2.2 Attach Center Shelf Panel (F) to assembled unit using Screw (1).