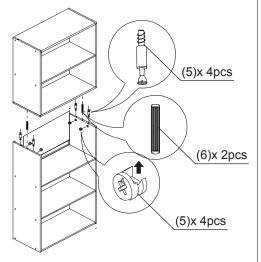

#### STEP 5

Combine assembled unit in Step 2 and Step 4 using Cam-Lock Screw/ Nut (5) and Long Dowel (6).