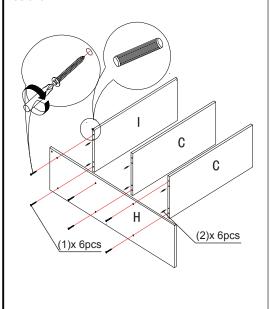

## STEP 3

Attach Right Bottom Panel (H) to Bottom Panel (I) and Shelf Panel (C) using Screw (1) and Dowel (2), as shown.