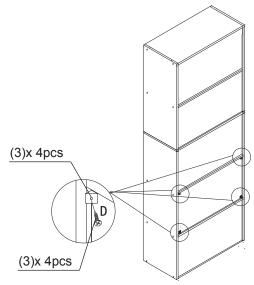

#### STEP 6

- 6.1 Attach L-Support/ Screw (3) to the back of assembled unit.
- 6.2 Cover screw head with Sticker (4).