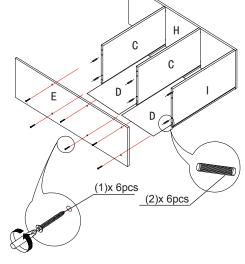

#### STEP 4

- 4.1 Insert Back Panel (D) to Step 3 assembled unit. 4.2 Attach Left Bottom Panel (E) to assembled unit using Screw (1) and Dowel (2), as shown.
- Н D