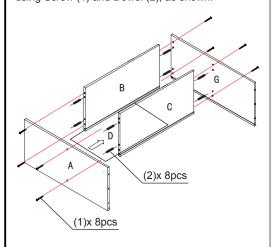

#### STEP 1

Attach Left and Right Side Top Panel (A)(G) to Top Panel (B), Shelf Panel (C) and Back Panel (D) using Screw (1) and Dowel (2), as shown.