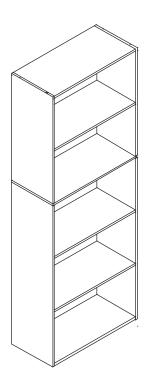

# Assembly Instruction

Furinno 5-Tier Open Shelf Bookcase MODEL : 11055WH-GR/PI/LBL