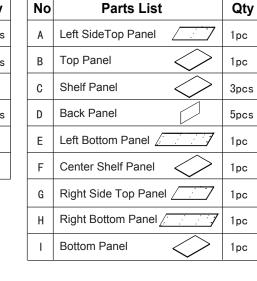

| No | Hardware List       |          | Qty   |
|----|---------------------|----------|-------|
| 1  | Screw               | - APP    | 24pcs |
| 2  | Dowel               |          | 20pcs |
| 3  | L-Support/ Screw    | <b></b>  | 4pcs  |
| 4  | Sticker             | 8        | 20pcs |
| 5  | Cam-Lock Screw/ Nut | ,        | 4pcs  |
| 6  | Long Dowel          | <b>0</b> | 2pcs  |