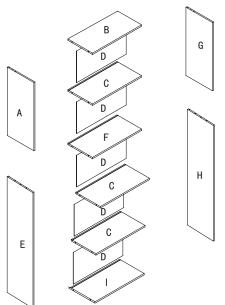

#### STEP 1

Attach Left and Right Side Top Panel (A)(G) to Top Panel (B), Shelf Panel (C) and Back Panel (D) using Screw (1) and Dowel (2), as shown.

#### STEP 2

- 2.1 Insert Back Panel (D) to Left and Right Side Top Panel (A)(G).
- 2.2 Attach Center Shelf Panel (F) to assembled unit using Screw (1).

## STEP 3

Attach Right Bottom Panel (H) to Bottom Panel (I) and Shelf Panel (C) using Screw (1) and Dowel (2), as shown.

#### STEP 4

- 4.1 Insert Back Panel (D) to Step 3 assembled unit. 4.2 Attach Left Bottom Panel (E) to assembled unit using Screw (1) and Dowel (2), as shown.
- Н D