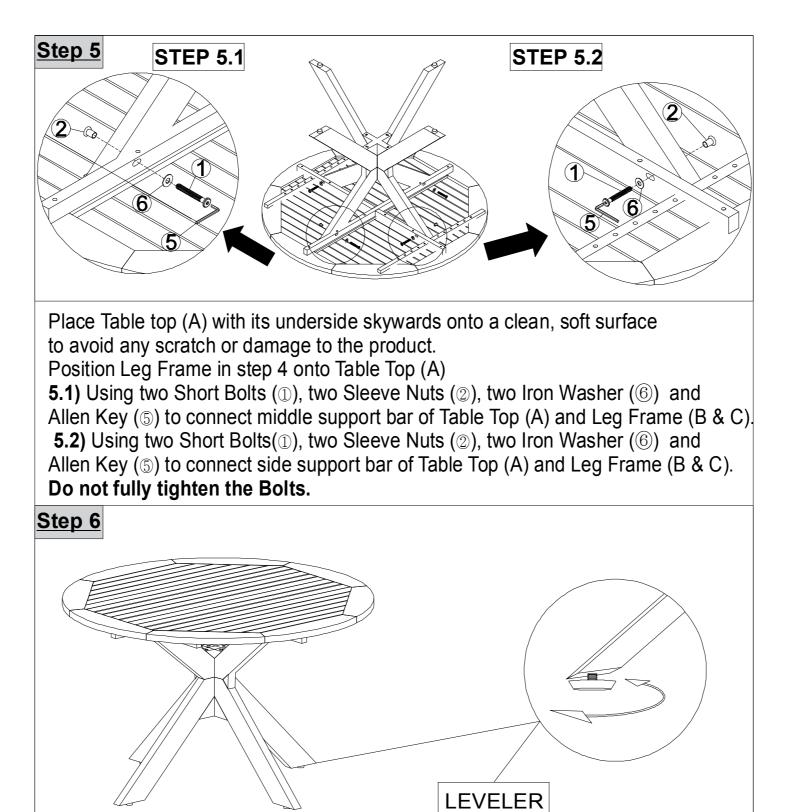

| Parts List |                                                                                                                                                                                                                                                                                                                                                                                                                                                                                                                                                                                                                                                                                                                                                                                                                                                                                                                                                                                                                                                                                                                                                                                                                                                                                                                                                                                                                                                                                                                                                                                                                                                                                                                                                                                                                                                                                                                                                                                                                                                                                                                                |                                 |     |
|------------|--------------------------------------------------------------------------------------------------------------------------------------------------------------------------------------------------------------------------------------------------------------------------------------------------------------------------------------------------------------------------------------------------------------------------------------------------------------------------------------------------------------------------------------------------------------------------------------------------------------------------------------------------------------------------------------------------------------------------------------------------------------------------------------------------------------------------------------------------------------------------------------------------------------------------------------------------------------------------------------------------------------------------------------------------------------------------------------------------------------------------------------------------------------------------------------------------------------------------------------------------------------------------------------------------------------------------------------------------------------------------------------------------------------------------------------------------------------------------------------------------------------------------------------------------------------------------------------------------------------------------------------------------------------------------------------------------------------------------------------------------------------------------------------------------------------------------------------------------------------------------------------------------------------------------------------------------------------------------------------------------------------------------------------------------------------------------------------------------------------------------------|---------------------------------|-----|
| Label      | Picture                                                                                                                                                                                                                                                                                                                                                                                                                                                                                                                                                                                                                                                                                                                                                                                                                                                                                                                                                                                                                                                                                                                                                                                                                                                                                                                                                                                                                                                                                                                                                                                                                                                                                                                                                                                                                                                                                                                                                                                                                                                                                                                        | Description                     | QTY |
| А          |                                                                                                                                                                                                                                                                                                                                                                                                                                                                                                                                                                                                                                                                                                                                                                                                                                                                                                                                                                                                                                                                                                                                                                                                                                                                                                                                                                                                                                                                                                                                                                                                                                                                                                                                                                                                                                                                                                                                                                                                                                                                                                                                | Table Top                       | 1   |
| В          |                                                                                                                                                                                                                                                                                                                                                                                                                                                                                                                                                                                                                                                                                                                                                                                                                                                                                                                                                                                                                                                                                                                                                                                                                                                                                                                                                                                                                                                                                                                                                                                                                                                                                                                                                                                                                                                                                                                                                                                                                                                                                                                                | First Leg Frame (with Leveler)  | 1   |
| С          |                                                                                                                                                                                                                                                                                                                                                                                                                                                                                                                                                                                                                                                                                                                                                                                                                                                                                                                                                                                                                                                                                                                                                                                                                                                                                                                                                                                                                                                                                                                                                                                                                                                                                                                                                                                                                                                                                                                                                                                                                                                                                                                                | Second Leg Frame (with Leveler) | 1   |
| D          | A Contraction of the second se | Lower Cross Block               | 1   |
| E          | A A C C C C C C C C C C C C C C C C C C                                                                                                                                                                                                                                                                                                                                                                                                                                                                                                                                                                                                                                                                                                                                                                                                                                                                                                                                                                                                                                                                                                                                                                                                                                                                                                                                                                                                                                                                                                                                                                                                                                                                                                                                                                                                                                                                                                                                                                                                                                                                                        | Upper Cross Block               | 1   |
| Hardware   |                                                                                                                                                                                                                                                                                                                                                                                                                                                                                                                                                                                                                                                                                                                                                                                                                                                                                                                                                                                                                                                                                                                                                                                                                                                                                                                                                                                                                                                                                                                                                                                                                                                                                                                                                                                                                                                                                                                                                                                                                                                                                                                                |                                 |     |
| Label      | Picture                                                                                                                                                                                                                                                                                                                                                                                                                                                                                                                                                                                                                                                                                                                                                                                                                                                                                                                                                                                                                                                                                                                                                                                                                                                                                                                                                                                                                                                                                                                                                                                                                                                                                                                                                                                                                                                                                                                                                                                                                                                                                                                        | Description                     | QTY |
| 1          |                                                                                                                                                                                                                                                                                                                                                                                                                                                                                                                                                                                                                                                                                                                                                                                                                                                                                                                                                                                                                                                                                                                                                                                                                                                                                                                                                                                                                                                                                                                                                                                                                                                                                                                                                                                                                                                                                                                                                                                                                                                                                                                                | Short Bolts (M8x55mm)           | 5   |
| 2          |                                                                                                                                                                                                                                                                                                                                                                                                                                                                                                                                                                                                                                                                                                                                                                                                                                                                                                                                                                                                                                                                                                                                                                                                                                                                                                                                                                                                                                                                                                                                                                                                                                                                                                                                                                                                                                                                                                                                                                                                                                                                                                                                | Sleeve Nut (M8x20mm)            | 5   |
| 3          |                                                                                                                                                                                                                                                                                                                                                                                                                                                                                                                                                                                                                                                                                                                                                                                                                                                                                                                                                                                                                                                                                                                                                                                                                                                                                                                                                                                                                                                                                                                                                                                                                                                                                                                                                                                                                                                                                                                                                                                                                                                                                                                                | Long Bolts (M6x90mm)            | 2   |
| 4          |                                                                                                                                                                                                                                                                                                                                                                                                                                                                                                                                                                                                                                                                                                                                                                                                                                                                                                                                                                                                                                                                                                                                                                                                                                                                                                                                                                                                                                                                                                                                                                                                                                                                                                                                                                                                                                                                                                                                                                                                                                                                                                                                | Screw (M7x45mm)                 | 9   |
| 5          |                                                                                                                                                                                                                                                                                                                                                                                                                                                                                                                                                                                                                                                                                                                                                                                                                                                                                                                                                                                                                                                                                                                                                                                                                                                                                                                                                                                                                                                                                                                                                                                                                                                                                                                                                                                                                                                                                                                                                                                                                                                                                                                                | Allen key                       | 2   |
| 6          |                                                                                                                                                                                                                                                                                                                                                                                                                                                                                                                                                                                                                                                                                                                                                                                                                                                                                                                                                                                                                                                                                                                                                                                                                                                                                                                                                                                                                                                                                                                                                                                                                                                                                                                                                                                                                                                                                                                                                                                                                                                                                                                                | Iron washer                     | 5   |