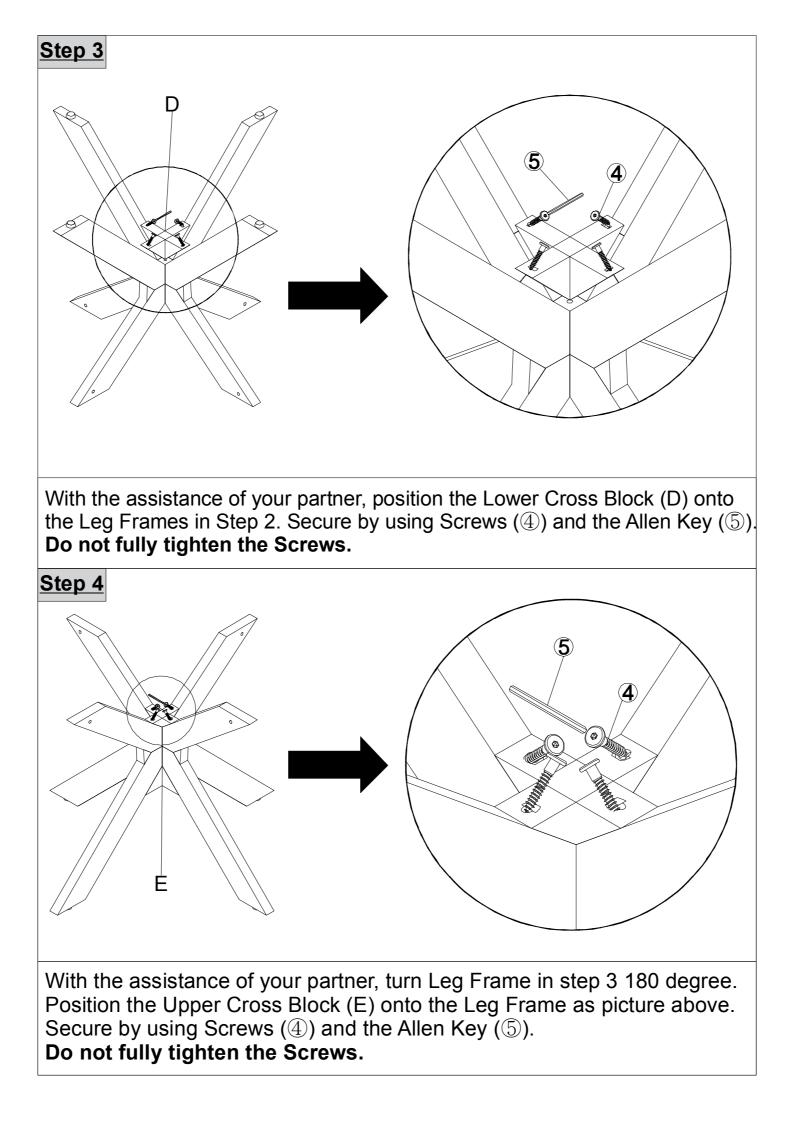

| Iron washer                     | 5   |









With assistance from your adult partners, turn the Table back to normal flat ground

EXERT pressure, floorwards, onto the Table.

This pressure will help the Legs and Table Top reach alignment at all joints. Check for wobbles.

In a sequential manner, gradually tighten all Screws and Bolts until evenly secured.

Inspect the Table and make sure all parts are adequately connected. Your Table is ready for use.

This Table can only be used on a flat, level surface.