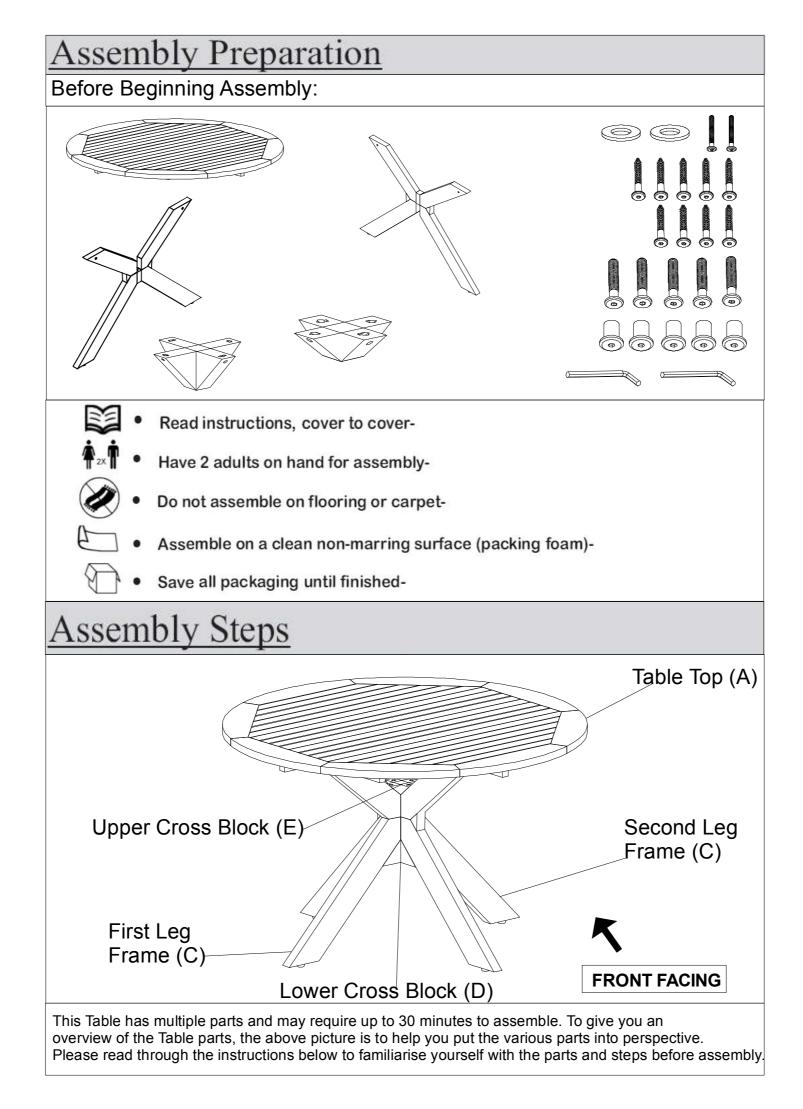

| Parts List |                                                                                                                                                                                                                                                                                                                                                                                                                                                                                                                                                                                                                                                                                                                                                                                                                                                                                                                                                                                                                                                                                                                                                                                                                                                                                                                                                                                                                                                                                                                                                                                                                                                                                                                                                                                                                                                                                                                                                                                                                                                                                                                                |                                 |     |
|------------|--------------------------------------------------------------------------------------------------------------------------------------------------------------------------------------------------------------------------------------------------------------------------------------------------------------------------------------------------------------------------------------------------------------------------------------------------------------------------------------------------------------------------------------------------------------------------------------------------------------------------------------------------------------------------------------------------------------------------------------------------------------------------------------------------------------------------------------------------------------------------------------------------------------------------------------------------------------------------------------------------------------------------------------------------------------------------------------------------------------------------------------------------------------------------------------------------------------------------------------------------------------------------------------------------------------------------------------------------------------------------------------------------------------------------------------------------------------------------------------------------------------------------------------------------------------------------------------------------------------------------------------------------------------------------------------------------------------------------------------------------------------------------------------------------------------------------------------------------------------------------------------------------------------------------------------------------------------------------------------------------------------------------------------------------------------------------------------------------------------------------------|---------------------------------|-----|
| Label      | Picture                                                                                                                                                                                                                                                                                                                                                                                                                                                                                                                                                                                                                                                                                                                                                                                                                                                                                                                                                                                                                                                                                                                                                                                                                                                                                                                                                                                                                                                                                                                                                                                                                                                                                                                                                                                                                                                                                                                                                                                                                                                                                                                        | Description                     | QTY |
| А          |                                                                                                                                                                                                                                                                                                                                                                                                                                                                                                                                                                                                                                                                                                                                                                                                                                                                                                                                                                                                                                                                                                                                                                                                                                                                                                                                                                                                                                                                                                                                                                                                                                                                                                                                                                                                                                                                                                                                                                                                                                                                                                                                | Table Top                       | 1   |
| В          |                                                                                                                                                                                                                                                                                                                                                                                                                                                                                                                                                                                                                                                                                                                                                                                                                                                                                                                                                                                                                                                                                                                                                                                                                                                                                                                                                                                                                                                                                                                                                                                                                                                                                                                                                                                                                                                                                                                                                                                                                                                                                                                                | First Leg Frame (with Leveler)  | 1   |
| С          |                                                                                                                                                                                                                                                                                                                                                                                                                                                                                                                                                                                                                                                                                                                                                                                                                                                                                                                                                                                                                                                                                                                                                                                                                                                                                                                                                                                                                                                                                                                                                                                                                                                                                                                                                                                                                                                                                                                                                                                                                                                                                                                                | Second Leg Frame (with Leveler) | 1   |
| D          | A Contraction of the second se | Lower Cross Block               | 1   |
| E          | A A C C C C C C C C C C C C C C C C C C                                                                                                                                                                                                                                                                                                                                                                                                                                                                                                                                                                                                                                                                                                                                                                                                                                                                                                                                                                                                                                                                                                                                                                                                                                                                                                                                                                                                                                                                                                                                                                                                                                                                                                                                                                                                                                                                                                                                                                                                                                                                                        | Upper Cross Block               | 1   |
| Hardware   |                                                                                                                                                                                                                                                                                                                                                                                                                                                                                                                                                                                                                                                                                                                                                                                                                                                                                                                                                                                                                                                                                                                                                                                                                                                                                                                                                                                                                                                                                                                                                                                                                                                                                                                                                                                                                                                                                                                                                                                                                                                                                                                                |                                 |     |
| Label      | Picture                                                                                                                                                                                                                                                                                                                                                                                                                                                                                                                                                                                                                                                                                                                                                                                                                                                                                                                                                                                                                                                                                                                                                                                                                                                                                                                                                                                                                                                                                                                                                                                                                                                                                                                                                                                                                                                                                                                                                                                                                                                                                                                        | Description                     | QTY |
| 1          |                                                                                                                                                                                                                                                                                                                                                                                                                                                                                                                                                                                                                                                                                                                                                                                                                                                                                                                                                                                                                                                                                                                                                                                                                                                                                                                                                                                                                                                                                                                                                                                                                                                                                                                                                                                                                                                                                                                                                                                                                                                                                                                                | Short Bolts (M8x55mm)           | 5   |
| 2          |                                                                                                                                                                                                                                                                                                                                                                                                                                                                                                                                                                                                                                                                                                                                                                                                                                                                                                                                                                                                                                                                                                                                                                                                                                                                                                                                                                                                                                                                                                                                                                                                                                                                                                                                                                                                                                                                                                                                                                                                                                                                                                                                | Sleeve Nut (M8x20mm)            | 5   |
| 3          |                                                                                                                                                                                                                                                                                                                                                                                                                                                                                                                                                                                                                                                                                                                                                                                                                                                                                                                                                                                                                                                                                                                                                                                                                                                                                                                                                                                                                                                                                                                                                                                                                                                                                                                                                                                                                                                                                                                                                                                                                                                                                                                                | Long Bolts (M6x90mm)            | 2   |
| 4          |                                                                                                                                                                                                                                                                                                                                                                                                                                                                                                                                                                                                                                                                                                                                                                                                                                                                                                                                                                                                                                                                                                                                                                                                                                                                                                                                                                                                                                                                                                                                                                                                                                                                                                                                                                                                                                                                                                                                                                                                                                                                                                                                | Screw (M7x45mm)                 | 9   |
| 5          |                                                                                                                                                                                                                                                                                                                                                                                                                                                                                                                                                                                                                                                                                                                                                                                                                                                                                                                                                                                                                                                                                                                                                                                                                                                                                                                                                                                                                                                                                                                                                                                                                                                                                                                                                                                                                                                                                                                                                                                                                                                                                                                                | Allen key                       | 2   |
| 6          |                                                                                                                                                                                                                                                                                                                                                                                                                                                                                                                                                                                                                                                                                                                                                                                                                                                                                                                                                                                                                                                                                                                                                                                                                                                                                                                                                                                                                                                                                                                                                                                                                                                                                                                                                                                                                                                                                                                                                                                                                                                                                                                                | Iron washer                     | 5   |