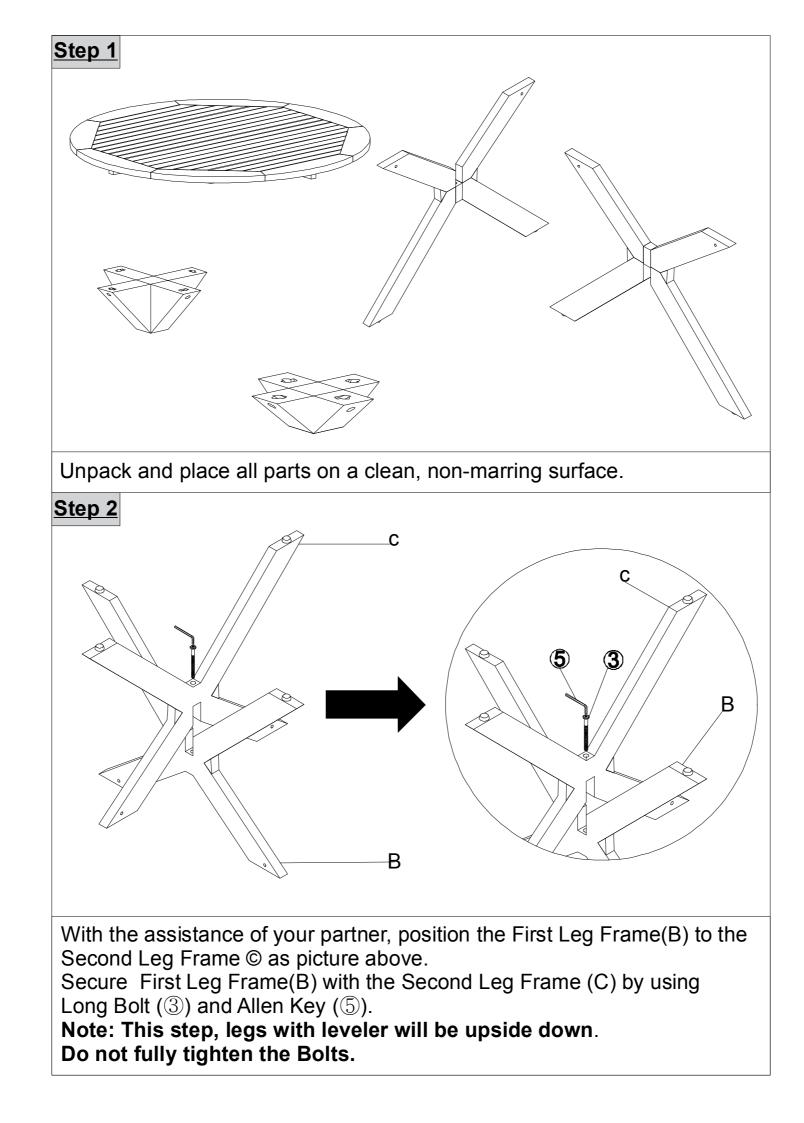

| Iron washer                     | 5   |









With assistance from your adult partners, turn the Table back to normal flat ground

EXERT pressure, floorwards, onto the Table.

This pressure will help the Legs and Table Top reach alignment at all joints. Check for wobbles.

In a sequential manner, gradually tighten all Screws and Bolts until evenly secured.

Inspect the Table and make sure all parts are adequately connected. Your Table is ready for use.

This Table can only be used on a flat, level surface.