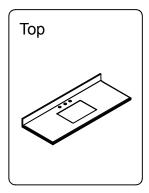

### **INSTALLATION INSTRUCTIONS**

www.virtuusa.com

**SKU: ES-32036** REV3.19.18

Prior to installation, please check the items you have received against the packing list. Report any missing items to your local dealer immediately.

Protect all surfaces from sharp objects, high heat sources, direct prolonged sunlight and chemical hazards.

Professional installation is recommended.



## **PARTS LIST** (may differ depending on purchase)











### **INSTALLATION INSTRUCTIONS**

www.virtuusa.com

REV3.19.18

**SKU:** ES-32036

# **REQUIRED TOOLS**







### DRAWER REMOVAL







## **REMOVAL**

- 1. Pull tabs toward center
- 2. Lift and pull drawer out

# **RE-INSTALL**

- 1. Align drawer hole with slider stud
- 2. Push tabs back in to secure

## **DOOR ADJUSTMENT**



Adjusts the door vertically



Adjusts the door horizontally



Adjusts the door forward and backwards



### **INSTALLATION INSTRUCTIONS**

www.virtuusa.com

**SKU: ES-32036** REV3.19.18

#### **Mirror Installation**







### **Basin Installation**



Apply sealant around the top edge of the sink rim. Flip top over and align basin to cutout. Screw in threaded bolts to each block. Secure plates with washer then wing nuts.

### **Top Installation**