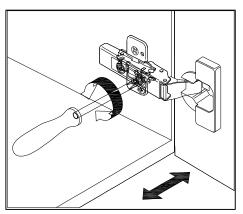

## **DOOR ADJUSTMENT**

Adjusts the door vertically

Adjusts the door horizontally

Adjusts the door forward and backwards