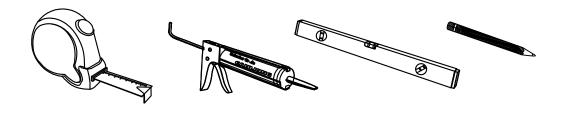

### **INSTALLATION INSTRUCTIONS**

www.virtuusa.com

**SKU: ES-32036** REV3.19.18

Prior to installation, please check the items you have received against the packing list. Report any missing items to your local dealer immediately.

Protect all surfaces from sharp objects, high heat sources, direct prolonged sunlight and chemical hazards.

Professional installation is recommended.



## **PARTS LIST** (may differ depending on purchase)











### **INSTALLATION INSTRUCTIONS**

www.virtuusa.com

REV3.19.18

**SKU:** ES-32036

# **REQUIRED TOOLS**







### DRAWER REMOVAL







## **REMOVAL**

- 1. Pull tabs toward center
- 2. Lift and pull drawer out

# **RE-INSTALL**

- 1. Align drawer hole with slider stud
- 2. Push tabs back in to secure

## **DOOR ADJUSTMENT**



Adjusts the door vertically



Adjusts the door horizontally



Adjusts the door forward and backwards



### **INSTALLATION INSTRUCTIONS**

www.virtuusa.com

**SKU: ES-32036** REV3.19.18

#### **Mirror Installation**







### **Basin Installation**



Apply sealant around the top edge of the sink rim. Flip top over and align basin to cutout. Screw in threaded bolts to each block. Secure plates with washer then wing nuts.

### **Top Installation**