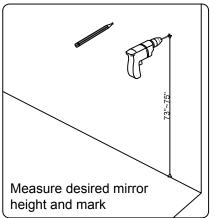

our local dealer immediately.

Protect all surfaces from sharp objects, high heat sources, direct prolonged sunlight and chemical hazards.

Professional installation is recommended.



## **PARTS LIST** (may differ depending on purchase)











### **INSTALLATION INSTRUCTIONS**

www.virtuusa.com

REV3.19.18

**SKU:** ES-32036

# **REQUIRED TOOLS**







### DRAWER REMOVAL







## **REMOVAL**

- 1. Pull tabs toward center
- 2. Lift and pull drawer out

# **RE-INSTALL**

- 1. Align drawer hole with slider stud
- 2. Push tabs back in to secure

## **DOOR ADJUSTMENT**



Adjusts the door vertically



Adjusts the door horizontally



Adjusts the door forward and backwards



### **INSTALLATION INSTRUCTIONS**

www.virtuusa.com

**SKU: ES-32036** REV3.19.18

#### **Mirror Installation**







### **Basin Installation**



Apply sealant around the top edge of the sink rim. Flip top over and align basin to cutout. Screw in threaded bolts to each block. Secure plates with washer then wing nuts.

### **Top Installation**