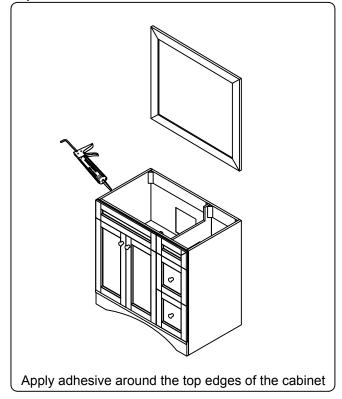

)











### **INSTALLATION INSTRUCTIONS**

www.virtuusa.com

REV3.19.18

**SKU:** ES-32036

# **REQUIRED TOOLS**







### DRAWER REMOVAL







## **REMOVAL**

- 1. Pull tabs toward center
- 2. Lift and pull drawer out

# **RE-INSTALL**

- 1. Align drawer hole with slider stud
- 2. Push tabs back in to secure

## **DOOR ADJUSTMENT**



Adjusts the door vertically



Adjusts the door horizontally



Adjusts the door forward and backwards



### **INSTALLATION INSTRUCTIONS**

www.virtuusa.com

**SKU: ES-32036** REV3.19.18

#### **Mirror Installation**







### **Basin Installation**



Apply sealant around the top edge of the sink rim. Flip top over and align basin to cutout. Screw in threaded bolts to each block. Secure plates with washer then wing nuts.

### **Top Installation**