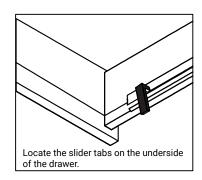

## **REMOVAL**

- 1. Pull tabs toward center
- 2. Lift and pull drawer out

# **RE-INSTALL**

- 1. Align drawer hole with slider stud
- 2. Push tabs back in to secure