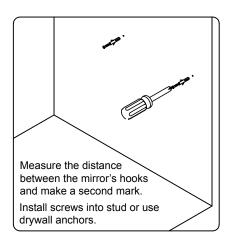

r local dealer immediately.

Protect all surfaces from sharp objects, high heat sources, direct prolonged sunlight and chemical hazards.

Professional installation is recommended.



## **PARTS LIST** (may differ depending on purchase)











### **INSTALLATION INSTRUCTIONS**

www.virtuusa.com

REV3.19.18

**SKU:** ES-32036

# **REQUIRED TOOLS**







### DRAWER REMOVAL







## **REMOVAL**

- 1. Pull tabs toward center
- 2. Lift and pull drawer out

# **RE-INSTALL**

- 1. Align drawer hole with slider stud
- 2. Push tabs back in to secure

## **DOOR ADJUSTMENT**



Adjusts the door vertically



Adjusts the door horizontally



Adjusts the door forward and backwards



### **INSTALLATION INSTRUCTIONS**

www.virtuusa.com

**SKU: ES-32036** REV3.19.18

#### **Mirror Installation**







### **Basin Installation**



Apply sealant around the top edge of the sink rim. Flip top over and align basin to cutout. Screw in threaded bolts to each block. Secure plates with washer then wing nuts.

### **Top Installation**