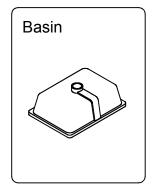

### **Basin Installation**

Apply sealant around the top edge of the sink rim. Flip top over and align basin to cutout. Screw in threaded bolts to each block. Secure plates with washer then wing nuts.