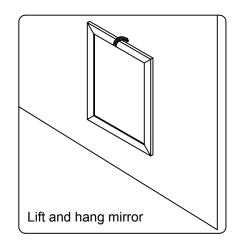

local dealer immediately.

Protect all surfaces from sharp objects, high heat sources, direct prolonged sunlight and chemical hazards.

Professional installation is recommended.



## **PARTS LIST** (may differ depending on purchase)











### **INSTALLATION INSTRUCTIONS**

www.virtuusa.com

REV3.19.18

**SKU:** ES-32036

# **REQUIRED TOOLS**







### DRAWER REMOVAL







## **REMOVAL**

- 1. Pull tabs toward center
- 2. Lift and pull drawer out

# **RE-INSTALL**

- 1. Align drawer hole with slider stud
- 2. Push tabs back in to secure

## **DOOR ADJUSTMENT**



Adjusts the door vertically



Adjusts the door horizontally



Adjusts the door forward and backwards



### **INSTALLATION INSTRUCTIONS**

www.virtuusa.com

**SKU: ES-32036** REV3.19.18

#### **Mirror Installation**







### **Basin Installation**



Apply sealant around the top edge of the sink rim. Flip top over and align basin to cutout. Screw in threaded bolts to each block. Secure plates with washer then wing nuts.

### **Top Installation**