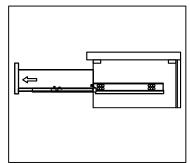

## **REMOVAL**

- 1. Pull tabs toward center
- 2. Lift and pull drawer out

# **RE-INSTALL**

- 1. Align drawer hole with slider stud
- 2. Push tabs back in to secure