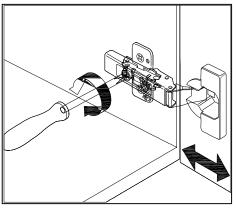

## **DOOR ADJUSTMENT**

Adjusts the door vertically

Adjusts the door horizontally

Adjusts the door forward and backwards