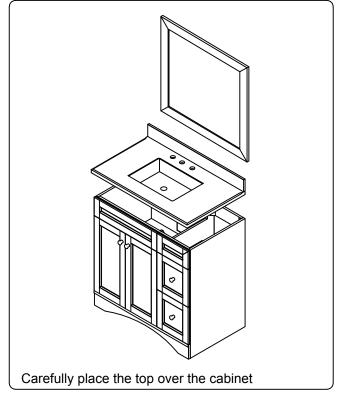

### **INSTALLATION INSTRUCTIONS**

www.virtuusa.com

REV3.19.18

**SKU:** ES-32036

# **REQUIRED TOOLS**







### DRAWER REMOVAL







## **REMOVAL**

- 1. Pull tabs toward center
- 2. Lift and pull drawer out

# **RE-INSTALL**

- 1. Align drawer hole with slider stud
- 2. Push tabs back in to secure

## **DOOR ADJUSTMENT**



Adjusts the door vertically



Adjusts the door horizontally



Adjusts the door forward and backwards



### **INSTALLATION INSTRUCTIONS**

www.virtuusa.com

**SKU: ES-32036** REV3.19.18

#### **Mirror Installation**







### **Basin Installation**



Apply sealant around the top edge of the sink rim. Flip top over and align basin to cutout. Screw in threaded bolts to each block. Secure plates with washer then wing nuts.

### **Top Installation**