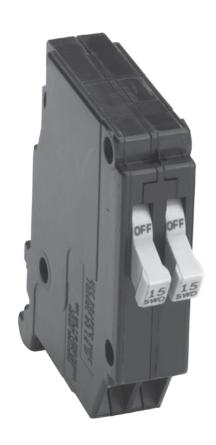

# Type CHT (¾-inch) thermal-magnetic circuit breaker

## **Description**

Beginning in 2008, the National Electrical Code® removed the requirement for circuit limiting in loadcenters. Eaton's Type CH (¾-inch) twin breaker (CHT) is available in 15–15 A, 15–20 A, and 20–20 A. These breakers are only compatible with Eaton's Type CH loadcenters.

### **Design features**

- Space saving ¾-inch twin design accommodates more breakers per panel
- · Suitable for all CH CTL and non-CTL loadcenters
- Suitable for CH plug-on neutral loadcenters
- Two-position handle eliminates the need to reset the breaker