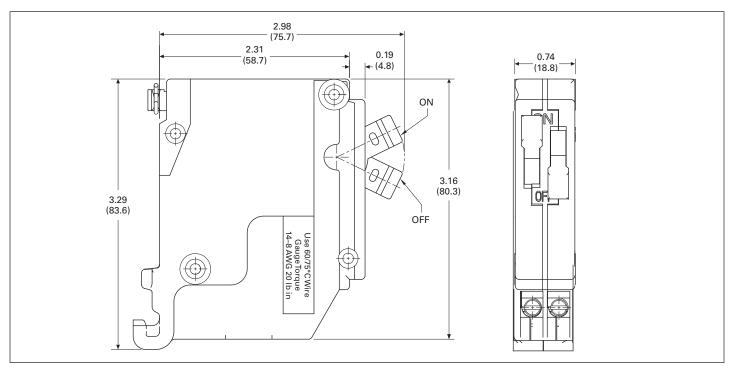

# **Dimensions**

Figure 1. CHT Breaker Dimensions in Inches (mm)

Eaton 1000 Eaton Boulevard Cleveland, OH 44122 United States Eaton.com