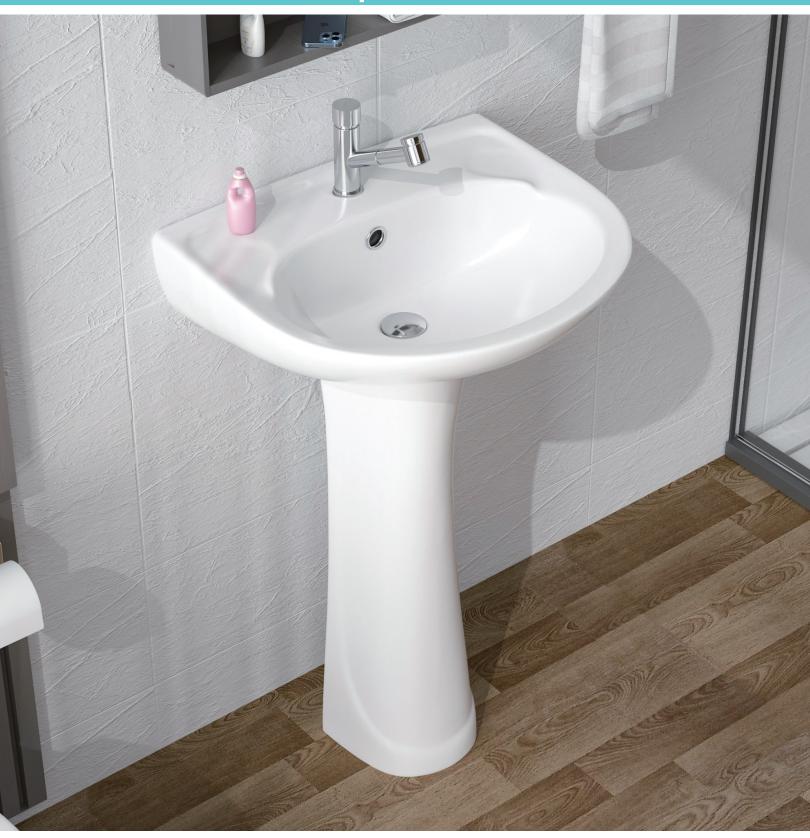

#### **Features:**

- ► Made of Premium Quality Pocerlain
- ► Glossy White Glazed Easy to Clean
- ► Classic Freestanding Two-piece Style
- **▶** Overflow
- ► Mounting Hardware Included
- ► Standard 1 3/8" Faucet Hole
- ► Standard 1 3/4" Drain Hole