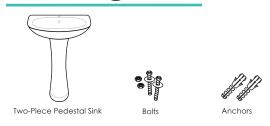

# Ceramic Pedestal Bathroom Sink Speciations



# Ceramic Pedestal Bathroom Sink Speciation



#### **Features:**

- ► Made of Premium Quality Pocerlain
- ► Glossy White Glazed Easy to Clean
- ► Classic Freestanding Two-piece Style
- **▶** Overflow
- ► Mounting Hardware Included
- ► Standard 1 3/8" Faucet Hole
- ► Standard 1 3/4" Drain Hole

### **Packing List:**



## Speciations:

Pedestal Sink Width: 20"

Pedestal Sink Depth: 16 1/2"

Pedestal Sink Height: 32"

Colum Height: 27 1/4"

Basin Interior Width: 17"

Basin Interior Depth: 11" (Front to Back)

Basin Interior Depth: 5 1/2" (Deep)

Fauced and Spout Holes: 1 Overflow Hole Size: 1 3/8"

Drain Hole Size: 1 3/4"



**Note:** All dimensions are manually measured with a certaindegree of error, please refer to the received item for specific size.