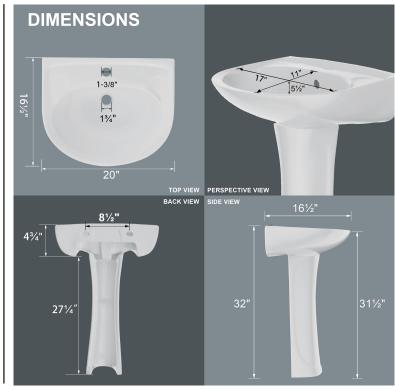

## Speciations:

Pedestal Sink Width: 20"

Pedestal Sink Depth: 16 1/2"

Pedestal Sink Height: 32"

Colum Height: 27 1/4"

Basin Interior Width: 17"

Basin Interior Depth: 11" (Front to Back)

Basin Interior Depth: 5 1/2" (Deep)

Fauced and Spout Holes: 1 Overflow Hole Size: 1 3/8"

Drain Hole Size: 1 3/4"

**Note:** All dimensions are manually measured with a certaindegree of error, please refer to the received item for specific size.