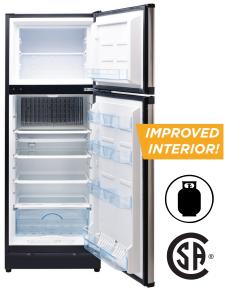

## **FEATURES:**

- · Adjustable glass shelves
- One large crisper drawer
- Dual power: primary propane 110V backup
- Front mounted controls with cover
- Thermostat
- Battery operated ignition
- Battery operated interior light
- Flame indicator
- Reversible doors
- CM: Free-venting models come with CO alarming device with Safety Shut-Off
- DV: Direct Vent models have "DV" designation & must be located on an outside wall