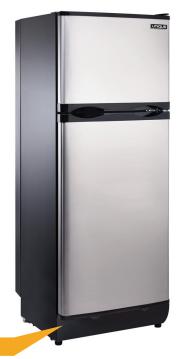

## PROPANE FRIDGE UGP-10C 9.7 cu/ft - 275 litres

| MODEL (shown)                    | UGP-10C S/S                                                                                        |
|----------------------------------|----------------------------------------------------------------------------------------------------|
| SIZE                             | total: 9.7 cu/ft, 275 litres<br>fridge: 7.6 cu/ft. / 215 litres<br>freezer: 2.1 cu/ft. / 60 litres |
| OPERATION                        | Propane (LPG) / 110V (dual power)                                                                  |
| DIMENSIONS: CM<br>(H x W x D)    | <b>unboxed:</b> 64.5"x 23.5" x 28.25"                                                              |
| DIMENSIONS: DV<br>(H x W x D)    | <b>unboxed:</b> 65.5" x 23.75" x 33.25"                                                            |
| MIN. CLEARANCES FOR INSTALLATION | (from front) left: 2" / top: 6"/<br>right: 2" / back: 1"                                           |
| WEIGHT (unboxed)                 | <b>CM:</b> 176 lbs./80 kg <b>DV:</b> 196 lbs./89 kg                                                |
| GAS CONSUMPTION                  | Approx. 1.4 lbs. LPG in 24 hr. period                                                              |
| BTU                              | 1600 max., 600 min.                                                                                |
| AC POWER                         | 110V, 2.5 Amp., 300 Watts                                                                          |