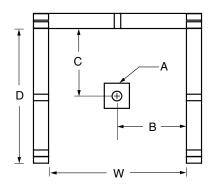

## FRAMING DIMENSIONS inches

| Туре   | <b>D</b><br>Depth | <b>W</b><br>Width | <b>H</b><br>Height | Α       | В  | С           |
|--------|-------------------|-------------------|--------------------|---------|----|-------------|
| Alcove | 33 1/4            | 32 1/8            | -                  | Box Out | 16 | 15 <b>¾</b> |