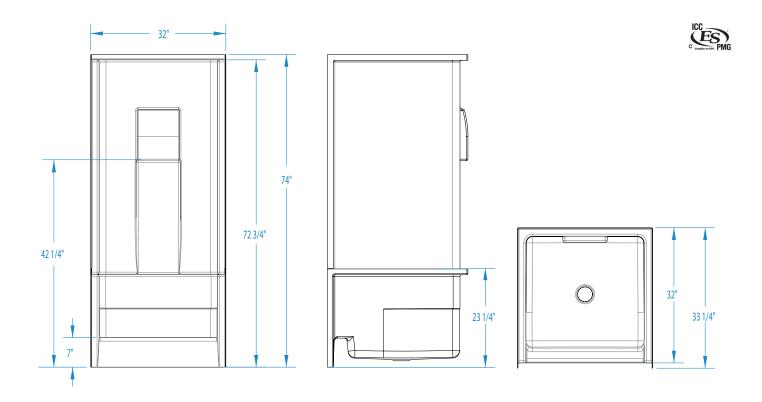

## **DIMENSIONS**

| Specifications                  | inches        |
|---------------------------------|---------------|
| Width: Overall / Net            | 32            |
| Depth: Overall / Net            | 33 1/4 / 32   |
| Height: Overall / Net           | 74 / 72 3/4   |
| Enclosure Opening               | 28            |
| Skirt Height                    | 7             |
| Drain Rough-In (from Back Wall) | 15 3⁄4        |
| Drain Rough-In (from Side Wall) | 16            |
| Drain: Diameter / Clearance     | 3 1/4 / 1 1/2 |