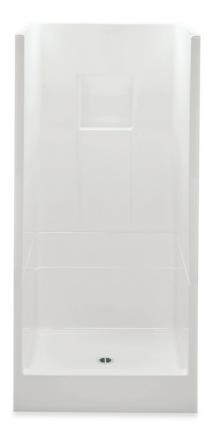

$32 \times 32 \times 72 \, \frac{3}{4}$  inches

## **FEATURES**

- 2-piece shower
- Smooth wall
- Molded toiletry shelf
- Space-saving design (Not listed by IAPMO or FHA)
- Requires 47" turning space
- Center drain
- AcrylX<sup>™</sup> applied acrylic surface
- Lifetime limited warranty

| Model #        | Material | Wall Finish | Pieces | Drain  | Seat | Net Wt. | Pkg. Wt. |
|----------------|----------|-------------|--------|--------|------|---------|----------|
| Shower #13232P | AcrylX™  | Smooth      | 2      | Center | _    | 91      | 96       |