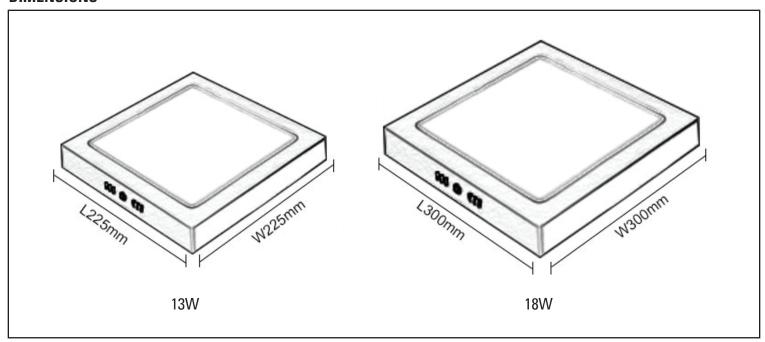

## **DIMENSIONS**

## **SPECIFICATIONS**

| Part Number   | Input<br>Power | Input<br>Voltage | Efficiency | CCT        | Light<br>Distribution | CRI | Certificates | Warranty |
|---------------|----------------|------------------|------------|------------|-----------------------|-----|--------------|----------|
| JH-BWL13W-27R | 13W            | 120-277VAC       | 100Lm/W    | 2700-6500K | 320°                  | 80+ | UL           | 5 Years  |
| JH-BWL18W-27R | 18W            | 120-277VAC       | 100Lm/W    | 2700-6500K | 320°                  | 80+ | UL           | 5 Years  |