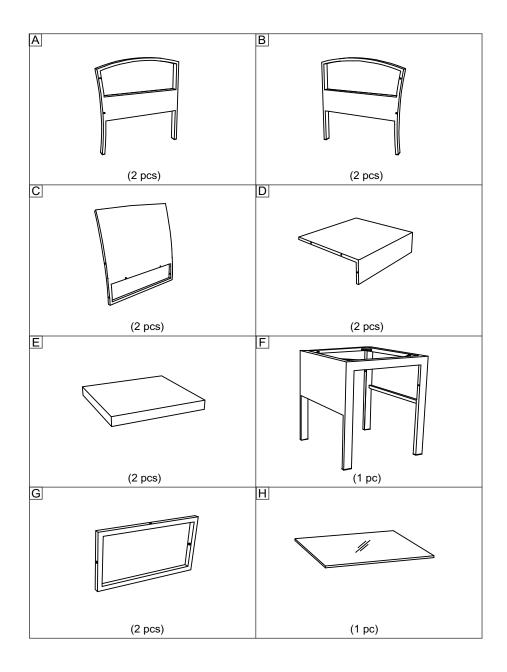

# **Before You Start**

Read each step carefully before starting. It is very important to ensure each step followed in correct order, otherwise assembly difficulties may occur.

⚠ Work in a spacious area, preferably on a carpet close to where the unit will be used.

Keep the handtools close at hand. Do not use power tools to assemble your furniture.
They may scratch or damage the parts.

STEP 3