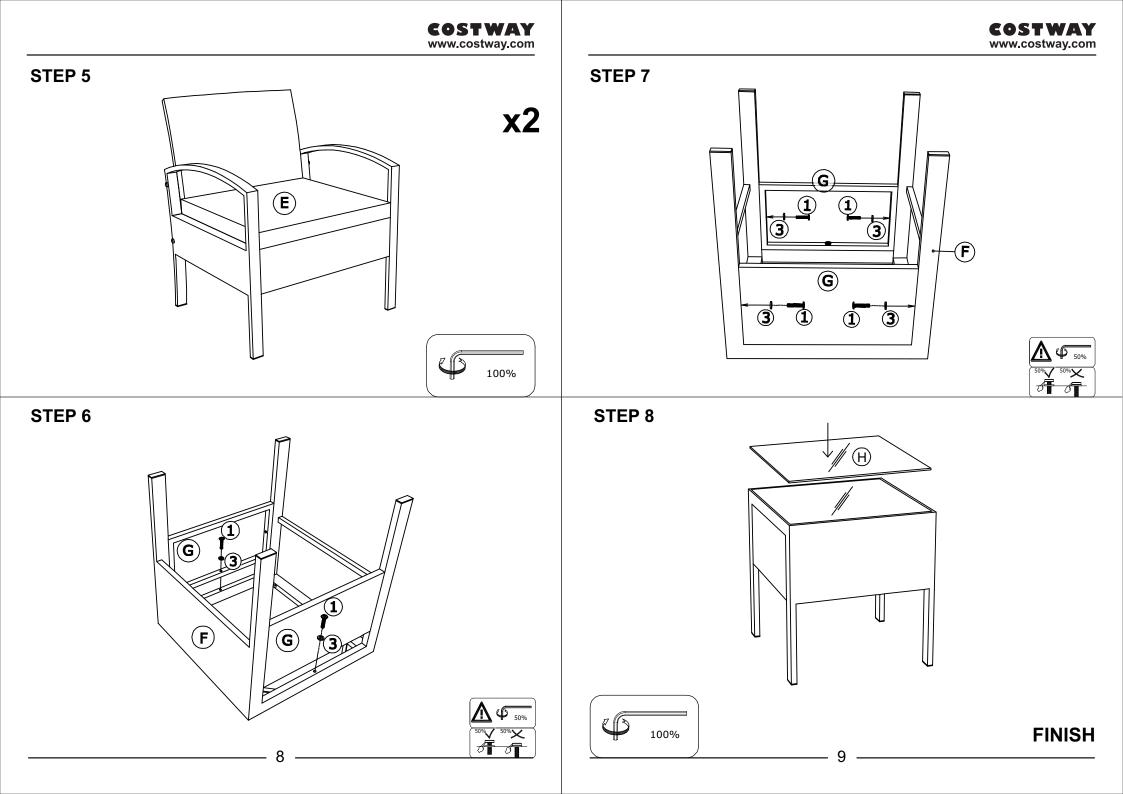

Keep the handtools close at hand. Do not use power tools to assemble your furniture.
They may scratch or damage the parts.

STEP 3