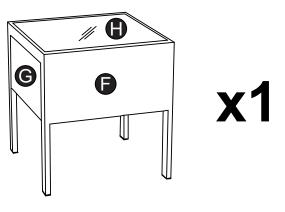

# **Before You Start**

Read each step carefully before starting. It is very important to ensure each step followed in correct order, otherwise assembly difficulties may occur.

⚠ Work in a spacious area, preferably on a carpet close to where the unit will be used.

Keep the handtools close at hand. Do not use power tools to assemble your furniture.
They may scratch or damage the parts.

STEP 3