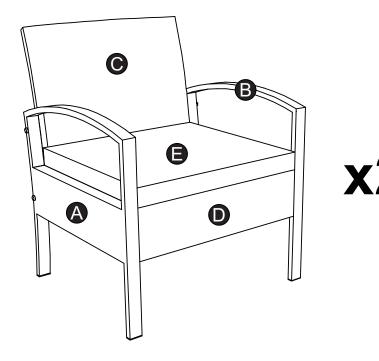

# **Before You Start**

Read each step carefully before starting. It is very important to ensure each step followed in correct order, otherwise assembly difficulties may occur.

⚠ Work in a spacious area, preferably on a carpet close to where the unit will be used.

Keep the handtools close at hand. Do not use power tools to assemble your furniture.
They may scratch or damage the parts.

STEP 3