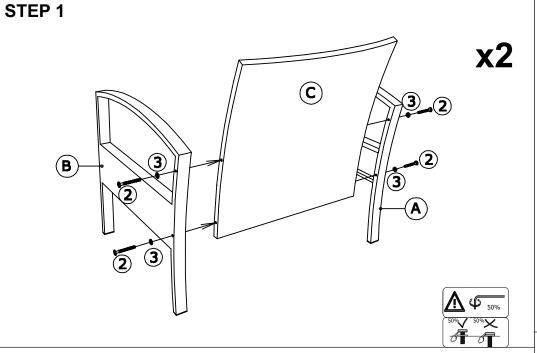

# **Before You Start**

Read each step carefully before starting. It is very important to ensure each step followed in correct order, otherwise assembly difficulties may occur.

⚠ Work in a spacious area, preferably on a carpet close to where the unit will be used.

Keep the handtools close at hand. Do not use power tools to assemble your furniture.
They may scratch or damage the parts.

STEP 3