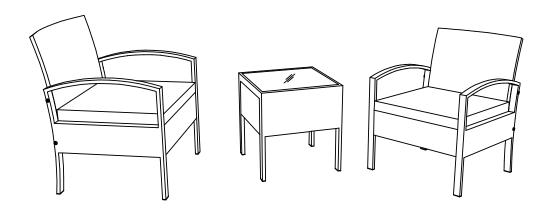

### **USER'S MANUAL** 3 Pieces Rattan Patio Set HW63218

**FLOOR AREA** 2MX2M

THIS INSTRUCTION BOOKLET CONTAINS IMPORTANT SAFETY INFORMATION. PLEASE READ AND KEEP FOR FUTURE REFERENCE.