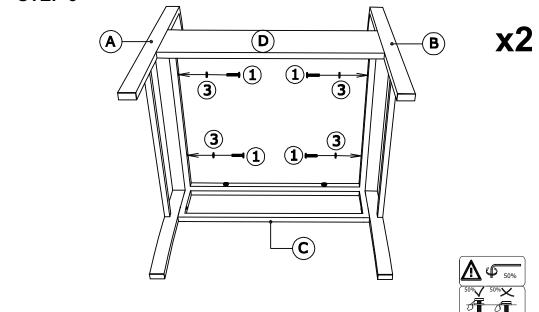

# **Before You Start**

Read each step carefully before starting. It is very important to ensure each step followed in correct order, otherwise assembly difficulties may occur.

⚠ Work in a spacious area, preferably on a carpet close to where the unit will be used.

Keep the handtools close at hand. Do not use power tools to assemble your furniture.
They may scratch or damage the parts.

STEP 3