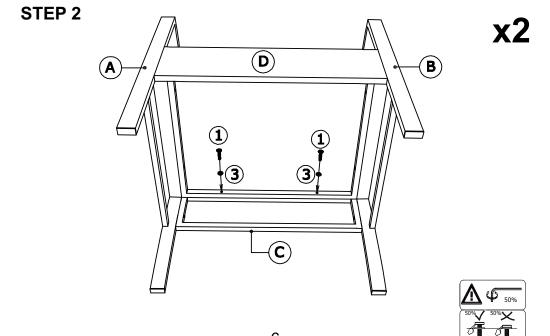

Keep the handtools close at hand. Do not use power tools to assemble your furniture.
They may scratch or damage the parts.

STEP 3