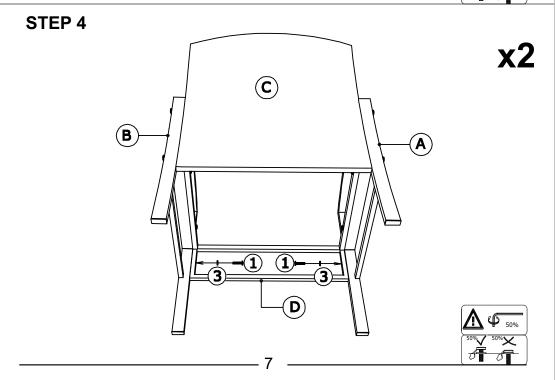

# **Before You Start**

Read each step carefully before starting. It is very important to ensure each step followed in correct order, otherwise assembly difficulties may occur.

⚠ Work in a spacious area, preferably on a carpet close to where the unit will be used.

Keep the handtools close at hand. Do not use power tools to assemble your furniture.
They may scratch or damage the parts.

STEP 3