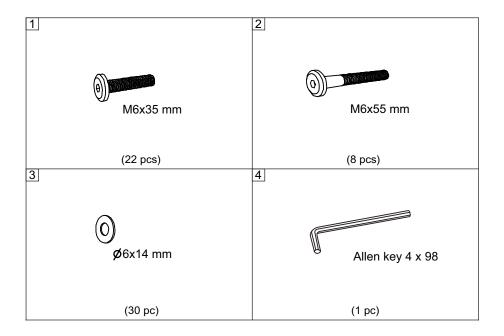

# **Before You Start**

Read each step carefully before starting. It is very important to ensure each step followed in correct order, otherwise assembly difficulties may occur.

⚠ Work in a spacious area, preferably on a carpet close to where the unit will be used.

Keep the handtools close at hand. Do not use power tools to assemble your furniture.
They may scratch or damage the parts.

STEP 3